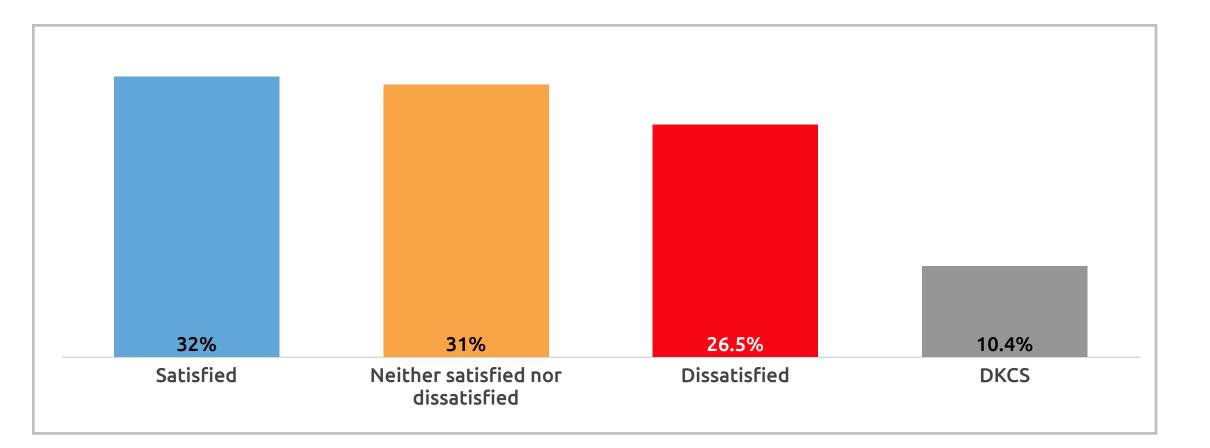

तपाई बस्ने पालिकाले विगत तीन वर्ष यता (गाउँपालिका, नगरपालिका, उपमहानगरपालिका, र महानगरपालिका) ले गरेको कामप्रति तपाइ कत्तिको सन्तुष्ट हुनुहुन्छ? (विकल्प पढेर सुनाएको) Sample: 5082

How satisfied are you with the performance of your Provincial government in the last three years since the last elections?