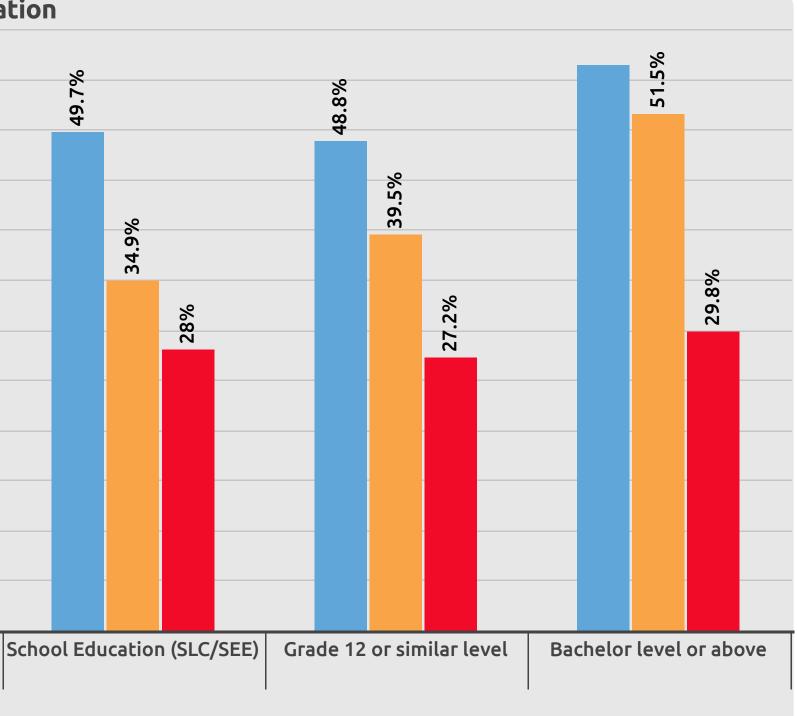

#### Sample: 2251 Multiple Response

what do you think is the main reason for Nepal moving in the wrong direction?

तपाईको विचारमा देश गलत दिशातर्फ जानुको मुख्य कारण के होला ?

50.5% 48.3% 44.5% 34.5% 33.6% 33.2% 30.2% 28.3% 25.2% 23.7% 8.4% 6.1% Literate but without formal School Education (5th School education (10th Illiterate education grade or less) grade or less)

Selected responses by education