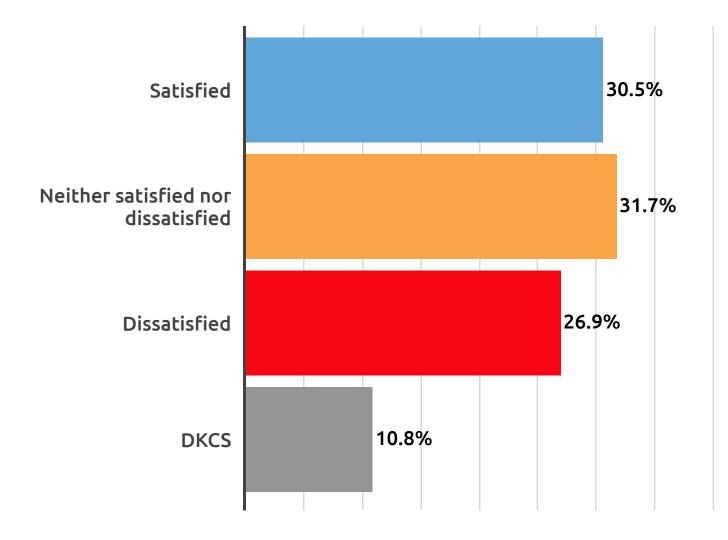

### What do you think are the three key policy priorities that the federal government should focus on now?

How satisfied are you with the performance of your municipality (village, municipality, sub-metropolitan, and metropolitan) over the last three years since the last local elections?

तपाई बस्ने पालिकाले विगत तीन वर्ष यता (गाउँपालिका, नगरपालिका, उपमहानगरपालिका, र महानगरपालिका) ले गरेको कामप्रति तपाइ कत्तिको सन्तुष्ट हुनुहुन्छ? (विकल्प पढेर सुनाएको)

How satisfied are you with the performance of your municipality (village, municipality, sub-metropolitan, and metropolitan) over the last three years since the last local elections?

तपाई बस्ने पालिकाले विगत तीन वर्ष यता (गाउँपालिका, नगरपालिका, उपमहानगरपालिका, र महानगरपालिका) ले गरेको कामप्रति तपाइ कत्तिको सन्तुष्ट हुनुहुन्छ? (विकल्प पढेर सुनाएको) Sample: 5082