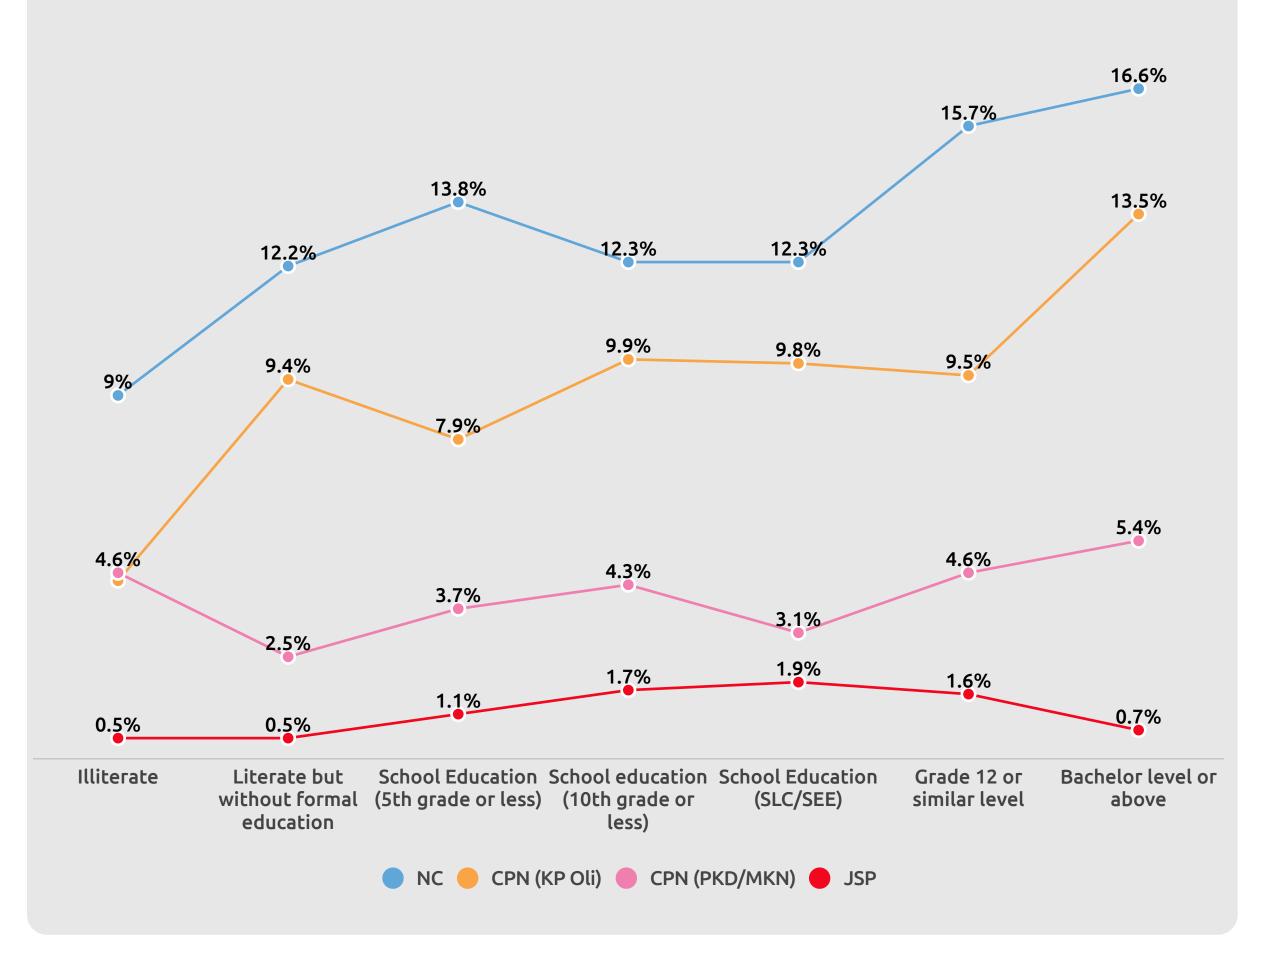

In your opinion, which is the most reliable political party to strengthen democracy in Nepal?

तपाईको विचारमा नेपालमा लोकतन्त्र वा गणतन्त्रलाई बलियो बनाउनका लागि सबै भन्दा भरपर्दो राजनीतिक दल कुन होला? Sample: 5082

### Selected response by education

In your opinion, which is the most reliable political party to strengthen democracy in Nepal?

तपाईको विचारमा नेपालमा लोकतन्त्र वा गणतन्त्रलाई बलियो बनाउनका लागि सबै भन्दा भरपर्दो राजनीतिक दल कुन होला? Sample: 5082