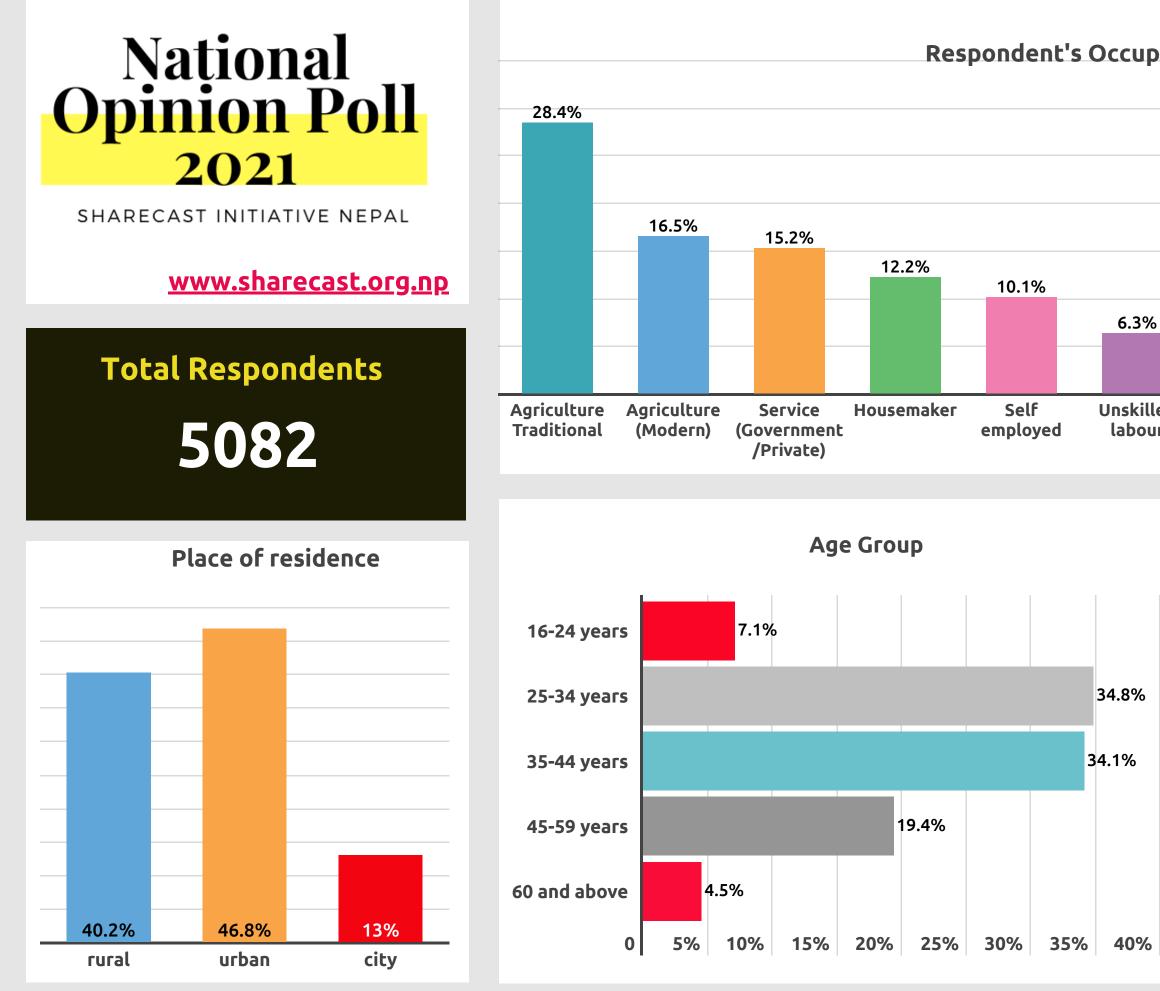

# Fieldwork and Sample design

Data collection: Method: **Population:** Sample frame: Sample size:

Enumerators:

Sampling error:

Sample selection:

February 21- March 7, 2021 (फाल्गुण ९ देखि २३ गते २०७७)

**Telephonic survey** 

**Population of Nepal 16+** 

Nepali census

N=5,082 households

10 women and 15 men enumerators

+/- 1.42% error margin at a 95% confidence interval at the aggregate level findings. +/- 5% error margin at a 95% confidence interval at the provincial level findings.

Households are selected through random and purposive sampling. The sample covers 80+% of municipalities. Strong geospatial representation to allow interpolation to non-observed areas. Sample remains nationally and provincially representative of households with children. Interviewed respondents are 49% men and 51% women

Limitations

Interview conducted via mobile phone for about 15-20 min between 7 am-6 pm. Most of the samples are households with children. Oversampling among the hill caste, education level with Bachelor's and above and undersampling among the illiterate, age between 16-24 and 60 and above as well as among those who live in the city.

### **Demographic Breakdown**

48.8%

51.2%

### Demographic Breakdown

| atio    | on/Profes             | sion                                |          |             |                       |       |
|---------|-----------------------|-------------------------------------|----------|-------------|-----------------------|-------|
|         |                       |                                     |          |             |                       |       |
|         |                       |                                     |          |             |                       |       |
|         |                       |                                     |          |             |                       |       |
|         |                       |                                     |          |             |                       |       |
|         |                       |                                     |          |             |                       |       |
|         | 2 40/                 |                                     |          |             |                       |       |
|         | 3.4%                  | 2.7%                                | 1.5%     | 1.4%        | 1%                    | 1.5%  |
| ed<br>r | Private<br>Enterprise | shopkeepers,<br>petty shop<br>owner | Student  | Unemployed  | Retired/Pens<br>ioner | Other |
|         |                       |                                     |          |             |                       |       |
|         |                       | Арр                                 | roximate | e Household | d income              |       |