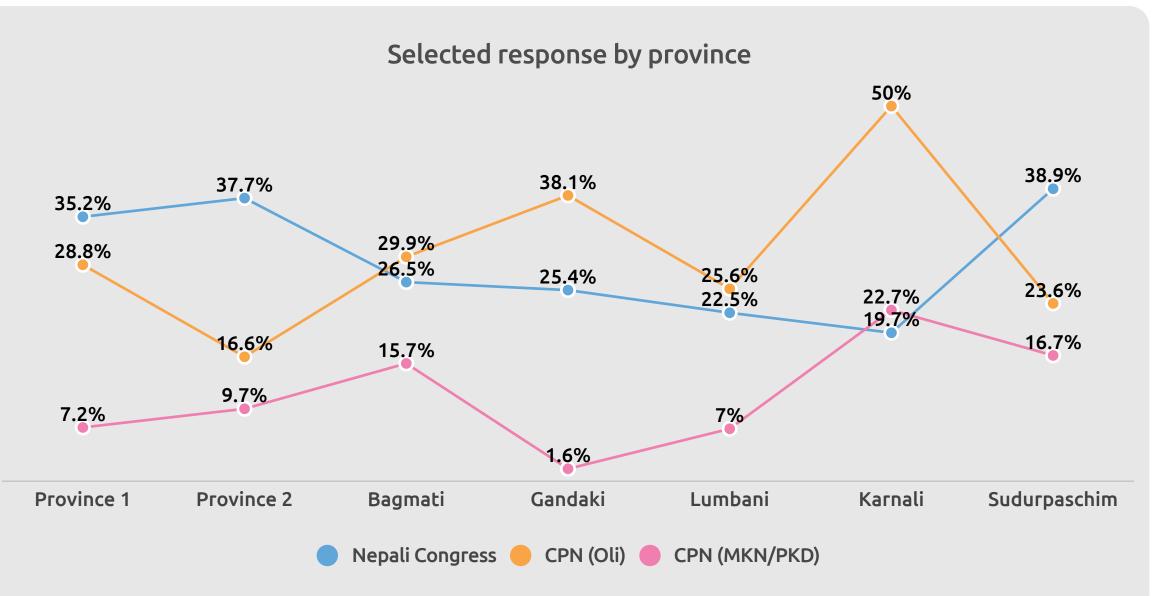

In your opinion, which is the most reliable political party to strengthen democracy in Nepal?

तपाईको विचारमा नेपालमा लोकतन्त्र वा गणतन्त्रलाई बलियो बनाउनका लागि सबै भन्दा भरपर्दो राजनीतिक दल कुन होला? Sample: 5082

### Selected response by education

In your opinion, which is the most reliable political party to strengthen democracy in Nepal?

तपाईको विचारमा नेपालमा लोकतन्त्र वा गणतन्त्रलाई बलियो बनाउनका लागि सबै भन्दा भरपर्दो राजनीतिक दल कुन होला? Sample: 5082