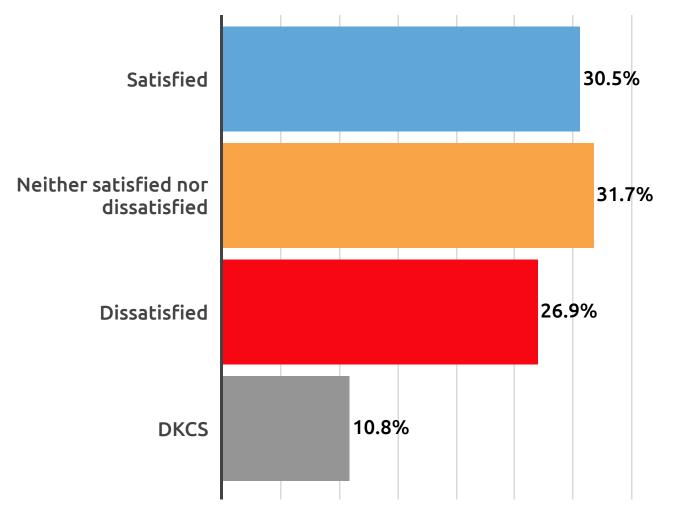

तपाई बस्ने प्रदेश सरकारले विगत तीन बर्षमा गरेको कामप्रति तपाई कत्तिको सन्तुष्ट हुनुहुन्छ**? (**विकल्प पढेर सुनाएको**)** 

How satisfied are you with the performance of your Provincial government in the last three years since the last elections?

तपाई बस्ने प्रदेश सरकारले विगत तीन बर्षमा गरेको कामप्रति तपाई कत्तिको सन्तुष्ट हुनुहुन्छ? (विकल्प पढेर सुनाएको)

How satisfied are you with the performance of your Provincial government in the last three years since the last elections?

तपाई बस्ने प्रदेश सरकारले विगत तीन बर्षमा गरेको कामप्रति तपाई कत्तिको सन्तुष्ट हुनुहुन्छ**? (**विकल्प पढेर सुनाएको**)** 

How satisfied are you with the performance of the Federal government in the past three years since the last elections?