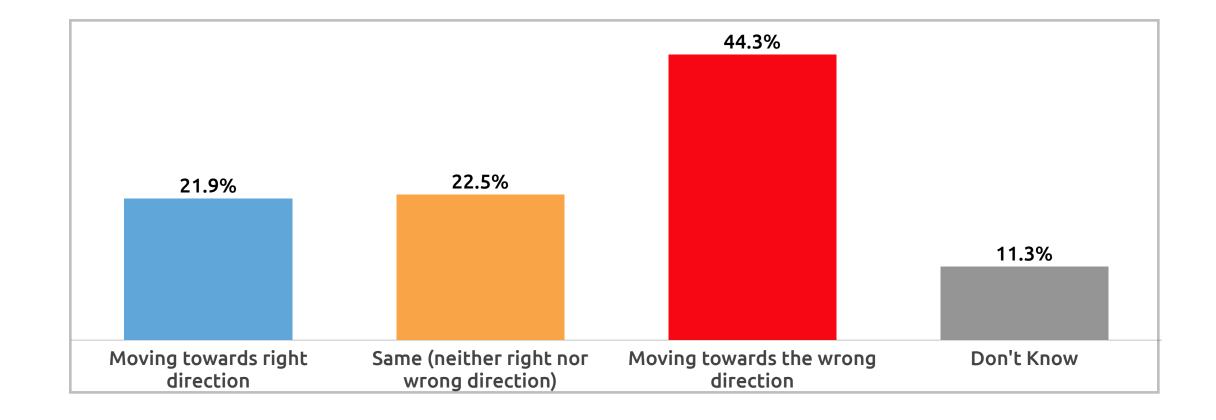

Politically speaking, do you think Nepal is moving in the right direction or the wrong direction?

राजनीतिक हिसाबले तपाईलाई हाम्रो देश अहिले सही दिशातिर गईरहेको छ जस्तो लाग्छ या गलत दिशातिर गईरहेको छ जस्तो लाग्छ?

### Politically speaking, do you think Nepal is moving in the right direction or the wrong direction? राजनीतिक हिसाबले तपाईलाई हाम्रो देश अहिले सही दिशातिर गईरहेको छ जस्तो लाग्छ या गलत दिशातिर गईरहेको छ जस्तो लाग्छ? Sample: 5082 43.6% 34.5% 31.7% 30% 29.3% 22.5% 20.8% 14.7% 6.6% 4.4% Tarai dalit Tarai janajati Tarai Caste

#### Politically speaking, do you think Nepal is moving in the right direction or the wrong direction?

#### राजनीतिक हिसाबले तपाईलाई हाम्रो देश अहिले सही दिशातिर गईरहेको छ जस्तो लाग्छ या गलत दिशातिर गईरहेको छ जस्तो लाग्छ?

#### राजनीतिक हिसाबले तपाईलाई हाम्रो देश अहिले सही दिशातिर गईरहेको छ जस्तो लाग्छ या गलत दिशातिर गईरहेको छ जस्तो लाग्छ?

what do you think is the main reason for Nepal moving in the wrong direction?

तपाईको विचारमा देश गलत दिशातर्फ जानुको मुख्य कारण के होला ?