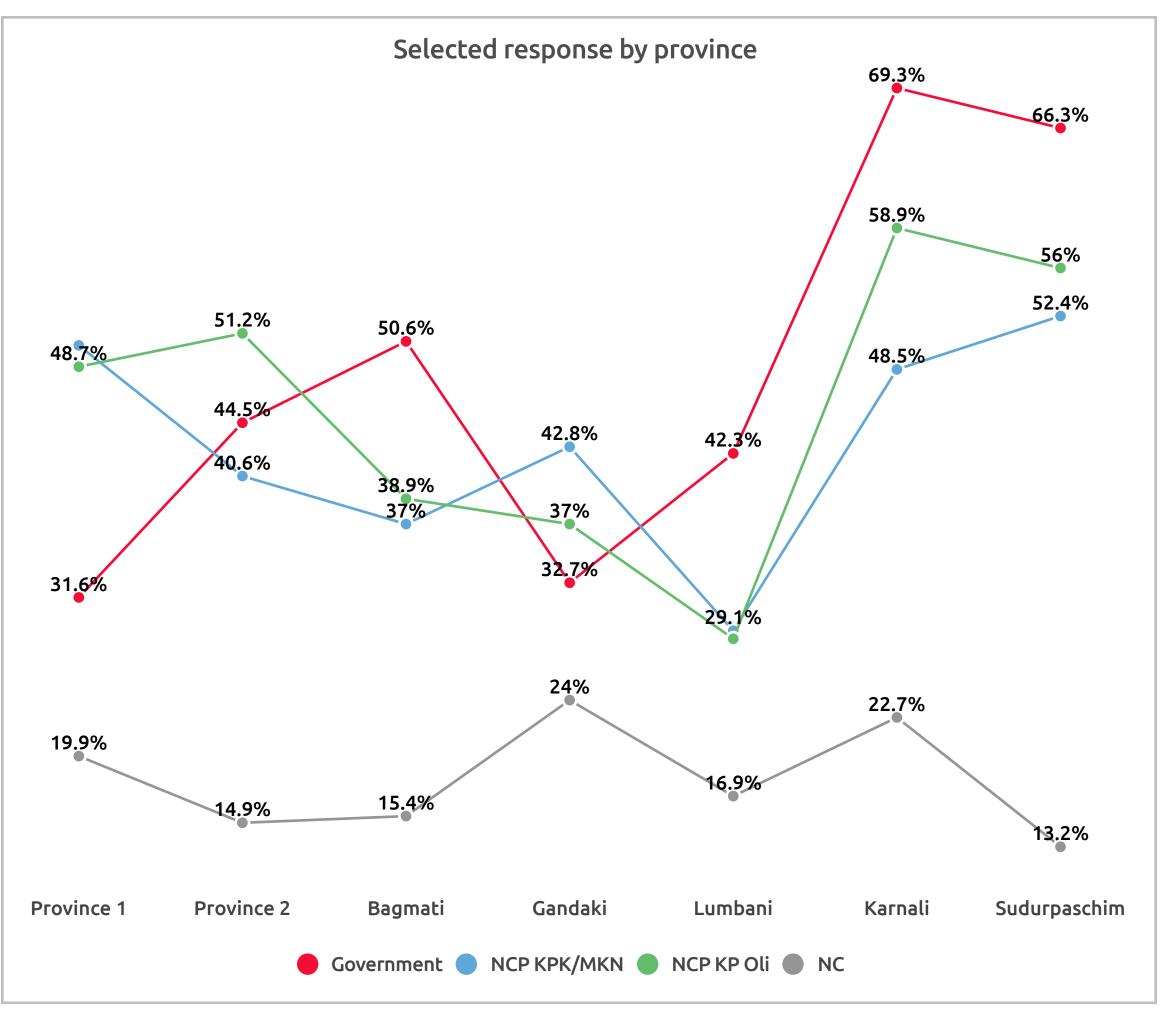

### Democracy

Do you think our democracy/federalism is at risk?

के हाम्रो लोकतान्त्रिक व्यवस्थामा संकट आएको हो ?

Sample: 5082