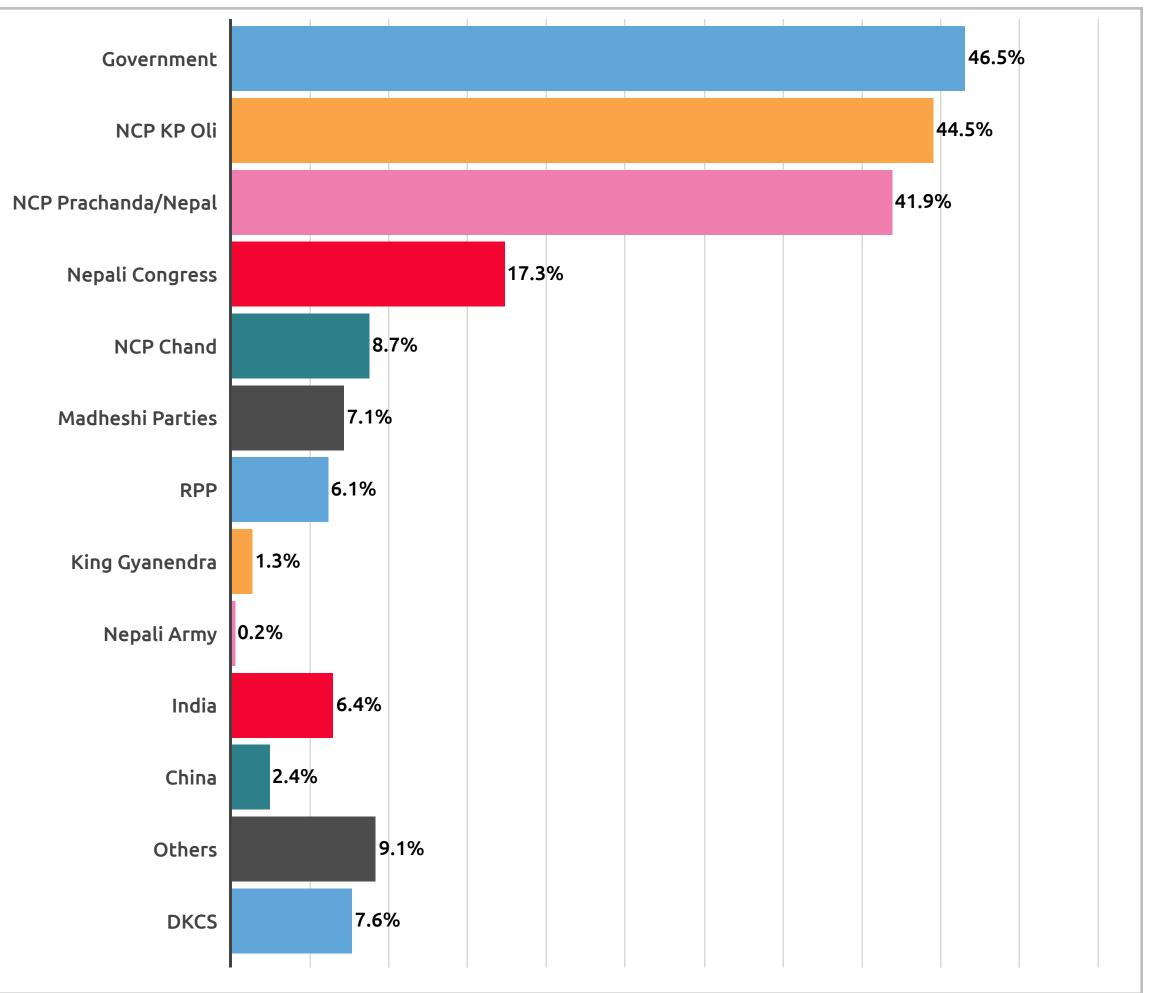

#### राजनीतिक हिसाबले तपाईलाई हाम्रो देश अहिले सही दिशातिर गईरहेको छ जस्तो लाग्छ या गलत दिशातिर गईरहेको छ जस्तो लाग्छ?

what do you think is the main reason for Nepal moving in the wrong direction?

तपाईको विचारमा देश गलत दिशातर्फ जानुको मुख्य कारण के होला ?

#### **Sample: 2251** Multiple Response

|   |       | 49 | 9.3% |
|---|-------|----|------|
|   | 36.8% |    |      |
| 6 |       |    |      |
|   |       |    |      |
|   |       |    |      |
|   |       |    |      |
|   |       |    |      |
|   |       |    |      |
|   |       |    |      |
|   |       |    |      |
|   |       |    |      |
|   |       |    |      |
|   |       |    |      |
|   |       |    |      |