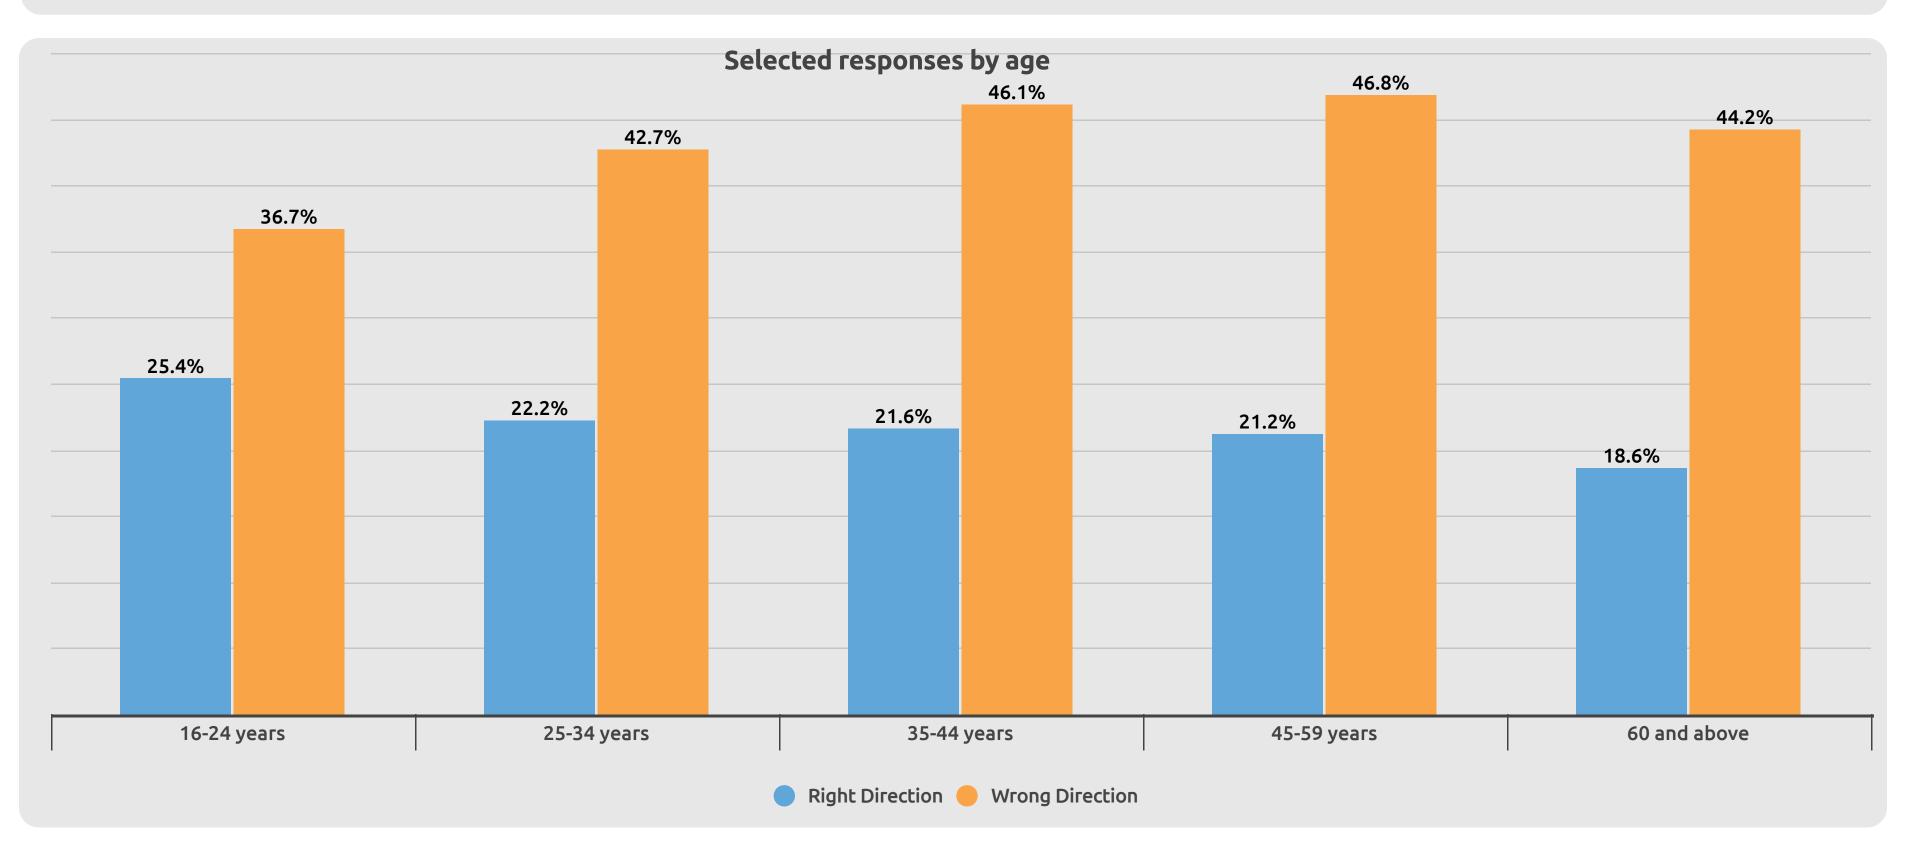

### Politically speaking, do you think Nepal is moving in the right direction or the wrong direction? राजनीतिक हिसाबले तपाईलाई हाम्रो देश अहिले सही दिशातिर गईरहेको छ जस्तो लाग्छ या गलत दिशातिर गईरहेको छ जस्तो लाग्छ? Sample: 5082 43.6% 34.5% 31.7% 30% 29.3% 22.5% 20.8% 14.7% 6.6% 4.4% Tarai dalit Tarai janajati Tarai Caste