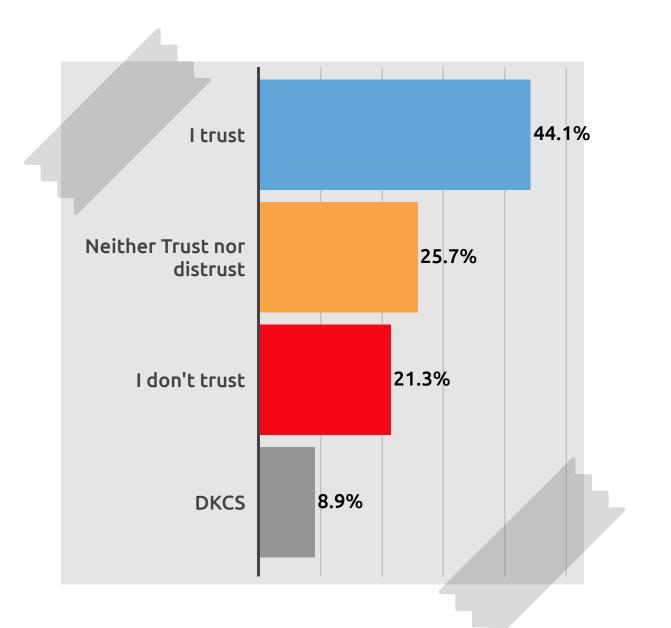

How far do you trust the judiciary in delivering fair and equal justice for all?

हाम्रो न्यायलयले निश्पक्ष न्याय सम्पादन गर्छ भन्ने कुरामा तपाई कत्तिको विश्वस्त हुनुहुन्छ? Sample: 5082

| ust of judiciary by caste/ethnicity |       |       |  |
|-------------------------------------|-------|-------|--|
|                                     |       |       |  |
|                                     | 25.7% | 24.6% |  |
|                                     |       |       |  |
|                                     | 23.1% | 20.8% |  |
| 27.                                 | 2%    | 21.9% |  |
| 29.0                                | 6%    | 21.1% |  |
| 30.2%                               |       | 27.1% |  |
|                                     | 27.7% | 16.8% |  |
|                                     | 23%   | 19.7% |  |
|                                     | 22.4% | 16.6% |  |
| Neither trust nor distrust          |       |       |  |