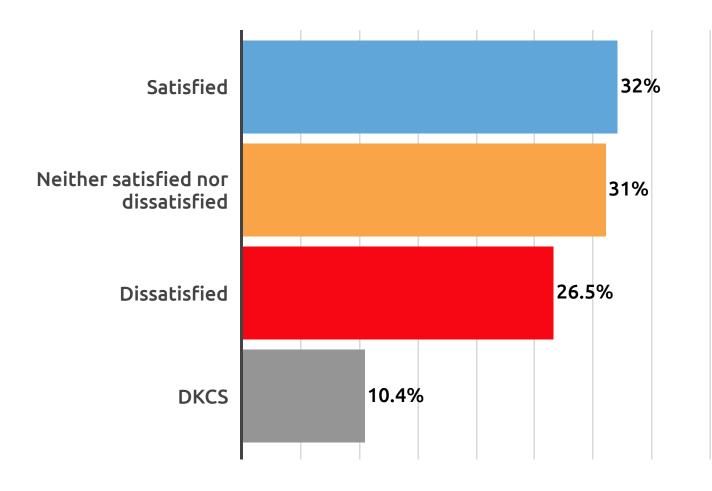

### What do you think are the three key policy priorities that the federal government should focus on now?

How satisfied are you with the performance of your municipality (village, municipality, sub-metropolitan, and metropolitan) over the last three years since the last local elections?

तपाई बस्ने पालिकाले विगत तीन वर्ष यता (गाउँपालिका, नगरपालिका, उपमहानगरपालिका, र महानगरपालिका) ले गरेको कामप्रति तपाइ कत्तिको सन्तुष्ट हुनुहुन्छ? (विकल्प पढेर सुनाएको)

How satisfied are you with the performance of your municipality (village, municipality, sub-metropolitan, and metropolitan) over the last three years since the last local elections?

तपाई बस्ने पालिकाले विगत तीन वर्ष यता (गाउँपालिका, नगरपालिका, उपमहानगरपालिका, र महानगरपालिका) ले गरेको कामप्रति तपाइ कत्तिको सन्तुष्ट हुनुहुन्छ? (विकल्प पढेर सुनाएको) Sample: 5082