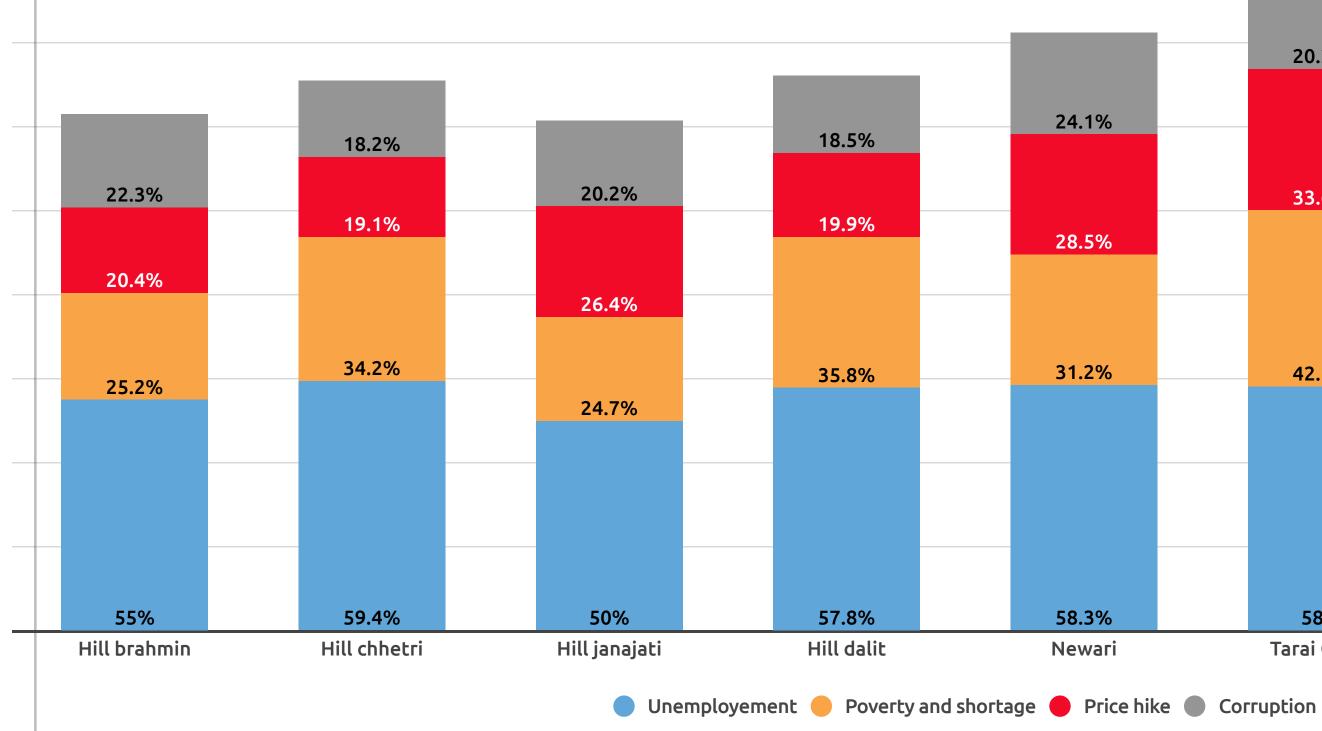

### 15.3% 20.2% 30.1% 11.5% 33.6% 15.3% 48.1% 42.1% 36.4% 58% **59%** 51.4% Tarai dalit Tarai Caste Tarai janajati

What do you think are today's key policy issues currently facing Nepal?

तपाईको विचारमा देशका जल्लाबल्दा समस्याहरु के के होलान्?

61.3% 59.7% 54.6% 35.9% 33.4% 31.9% 24.5% 23.1% 19.3% 16-24 years 25-34 years 35-44 years Unemployement Poverty and shortage Price hike

Selected responses by age