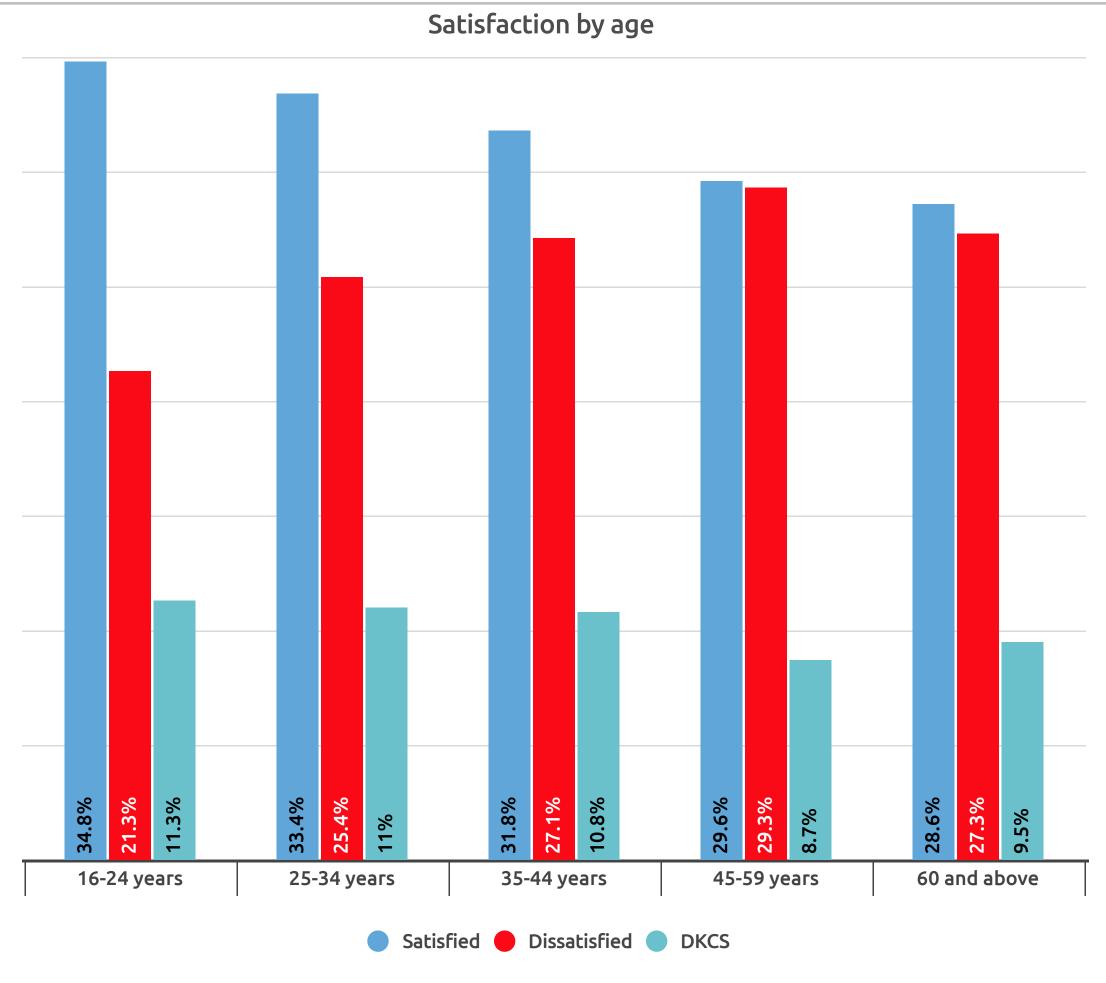

#### Satisfaction by age

How satisfied are you with the performance of your municipality (village, municipality, sub-metropolitan, and metropolitan) over the last three years since the last local elections?