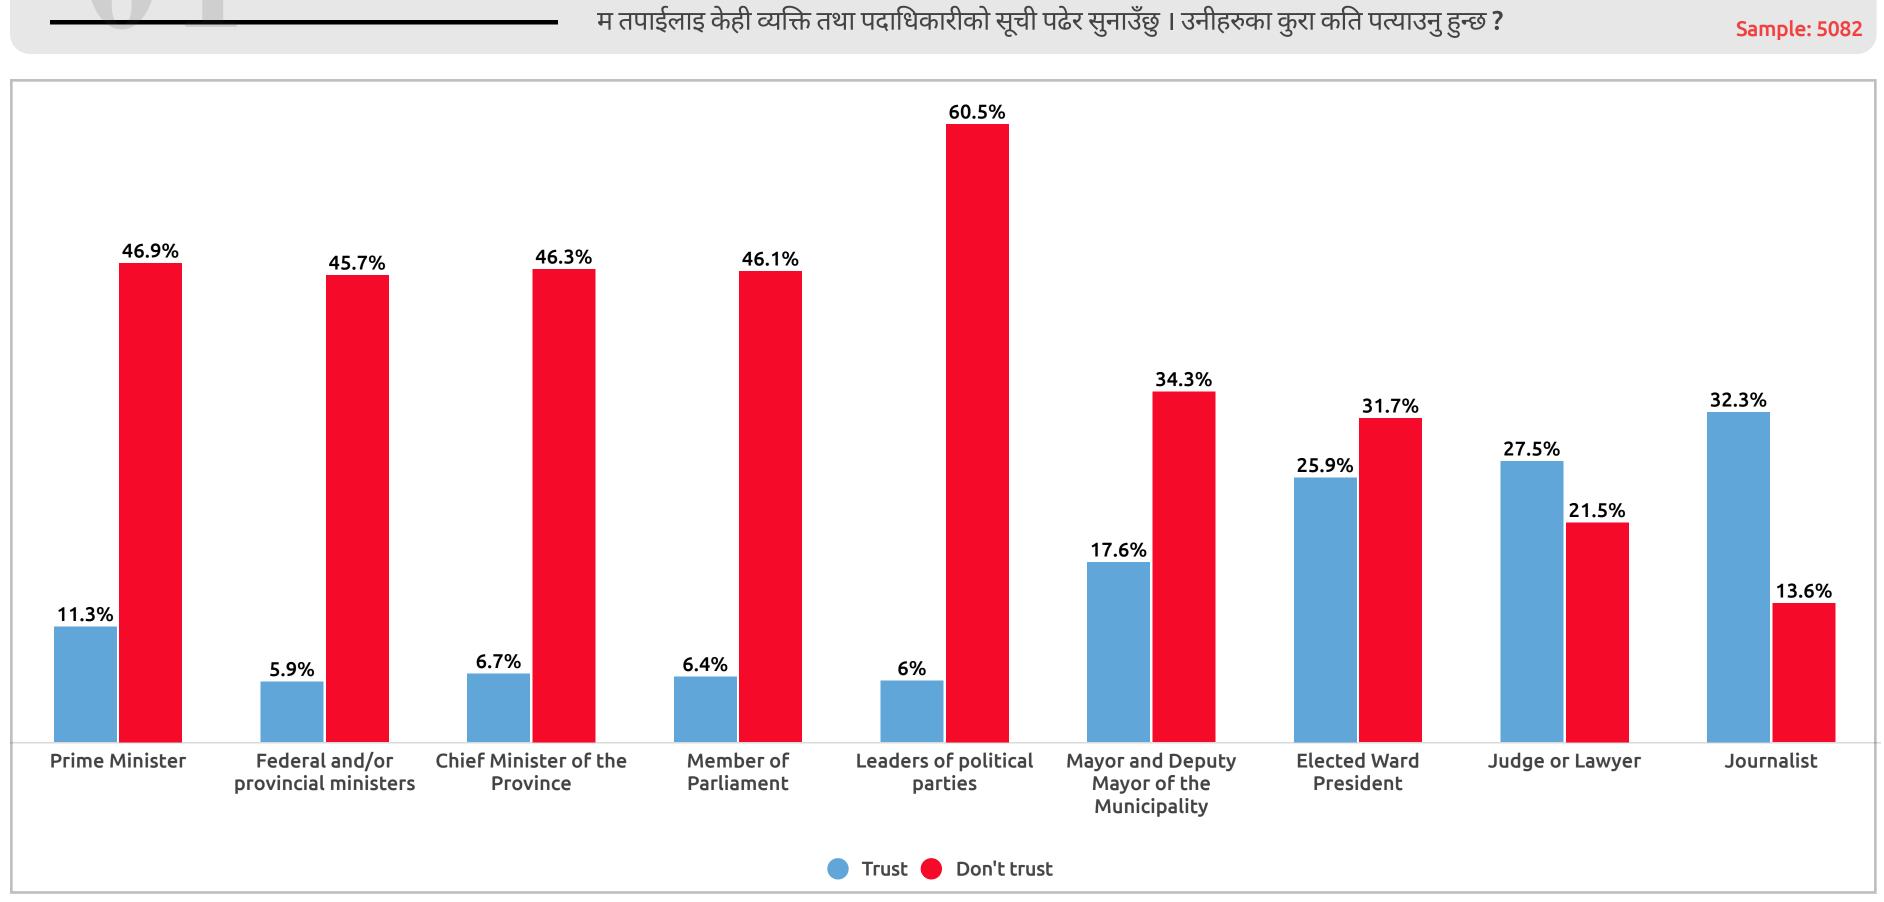

I will read a list of some people and officials. Please tell me how much you trust what they say.

म तपाईलाइ केही व्यक्ति तथा पदाधिकारीको सूची पढेर सुनाउँछु । उनीहरुका कुरा कति पत्याउनु हुन्छ ?

### I will read a list of some people and officials. Please tell me how much you believe what they say.

I will read a list of some people and officials. Please tell me how much you trust what they say.

### I will read a list of some people and officials. Please tell me how much you believe what they say.

I will read a list of some people and officials. Please tell me how much you believe what they say.