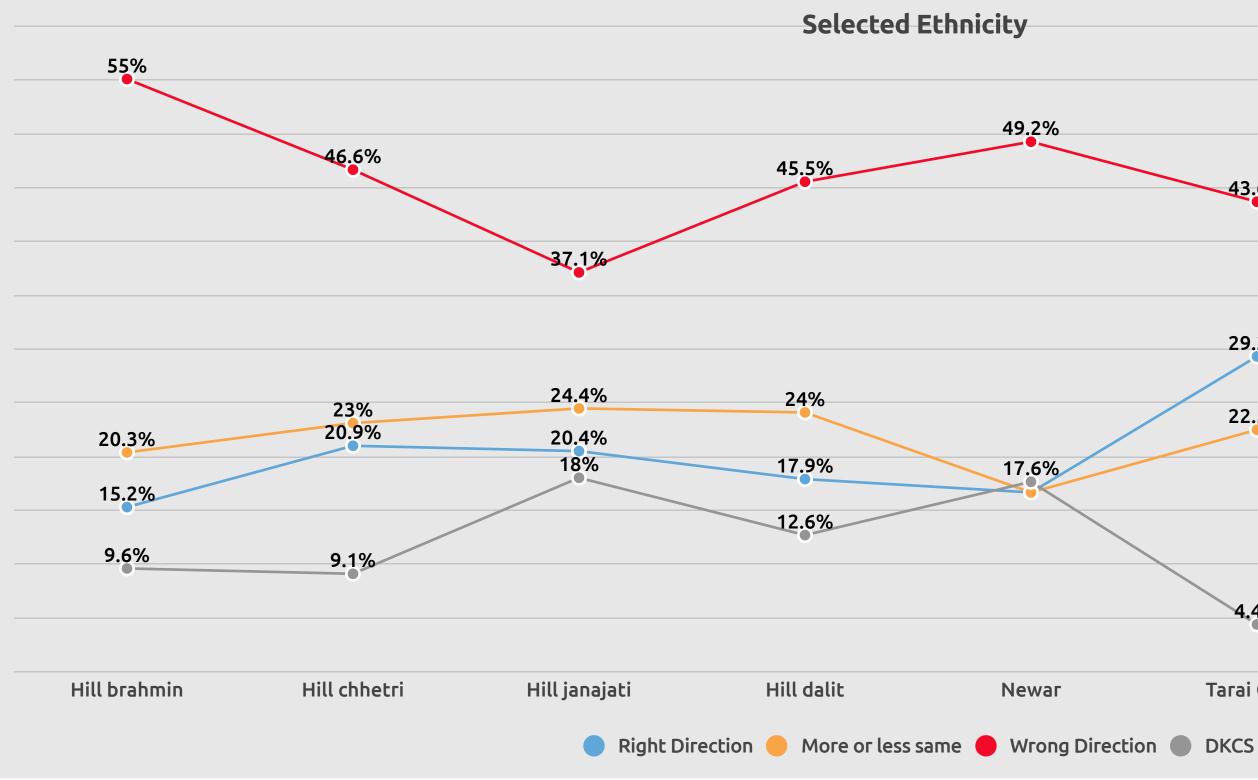

### Politically speaking, do you think Nepal is moving in the right direction or the wrong direction? राजनीतिक हिसाबले तपाईलाई हाम्रो देश अहिले सही दिशातिर गईरहेको छ जस्तो लाग्छ या गलत दिशातिर गईरहेको छ जस्तो लाग्छ? Sample: 5082 43.6% 34.5% 31.7% 30% 29.3% 22.5% 20.8% 14.7% 6.6% 4.4% Tarai dalit Tarai janajati Tarai Caste