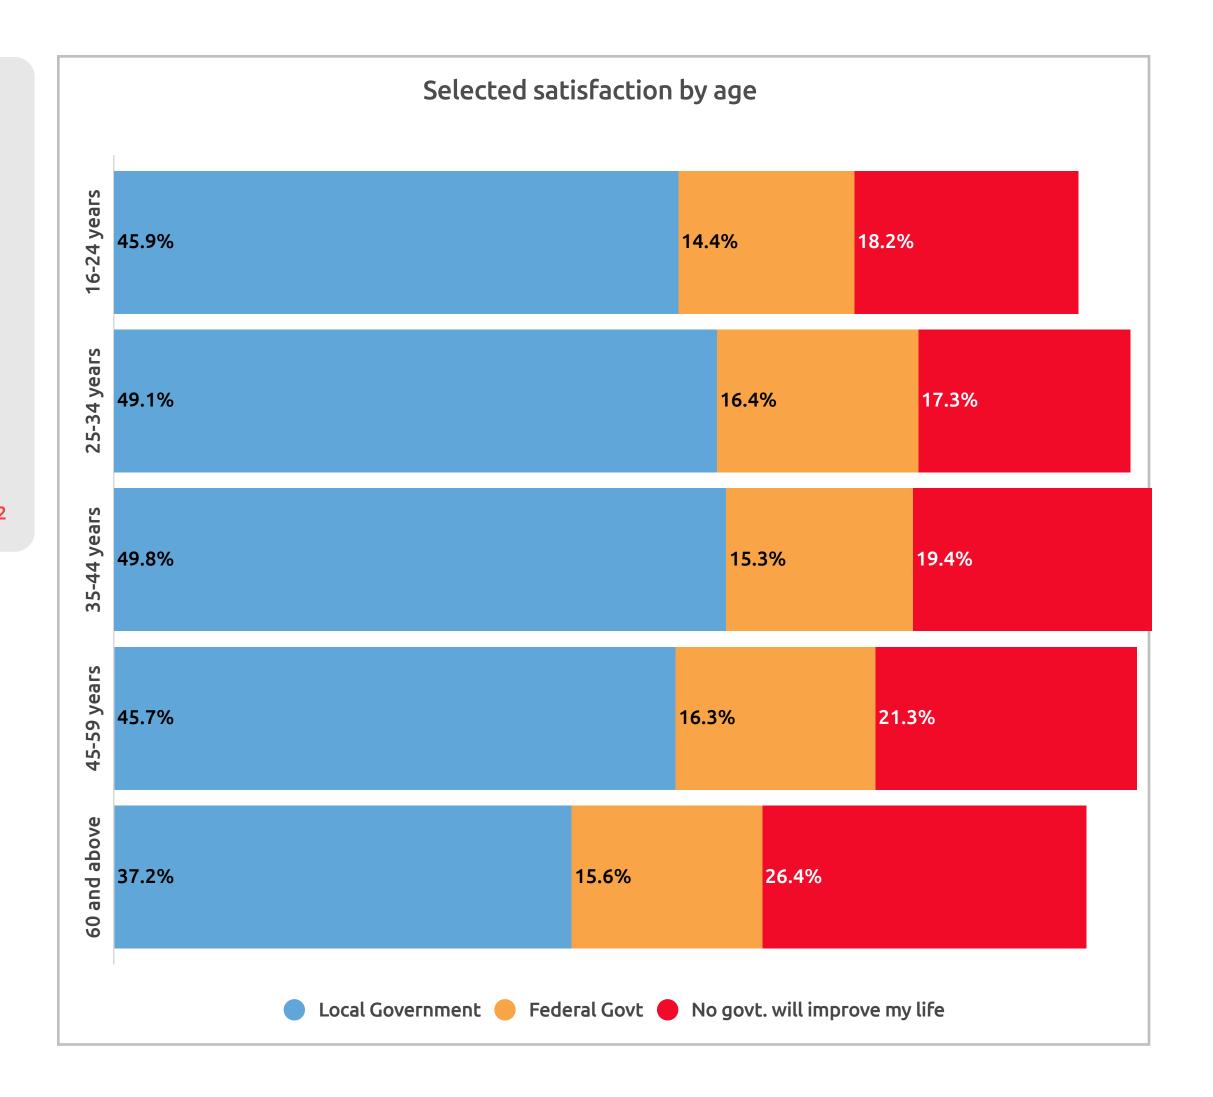

### Satisfaction

In your opinion, which tier of government (local, provincial, or federal government) has played the most significant role in improving the living standards for you and your family?

तपाईको जीवनस्तर अहिलेभन्दा अझ राम्रो पार्न स्थानीय सरकार, प्रदेश सरकार र केन्द्र सरकारमध्ये कुन सरकारले धेरै भूमिका खेल्ला जस्तो लाग्छ? (विकल्प पढेर सुनाएको)