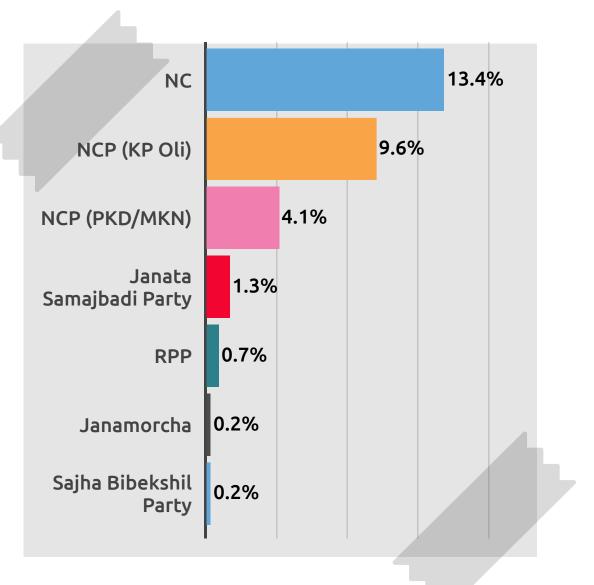

In your opinion, which is the most reliable political party to strengthen democracy in Nepal?

तपाईको विचारमा नेपालमा लोकतन्त्र वा गणतन्त्रलाई बलियो बनाउनका लागि सबै भन्दा भरपर्दो राजनीतिक दल कुन होला? Sample: 5082