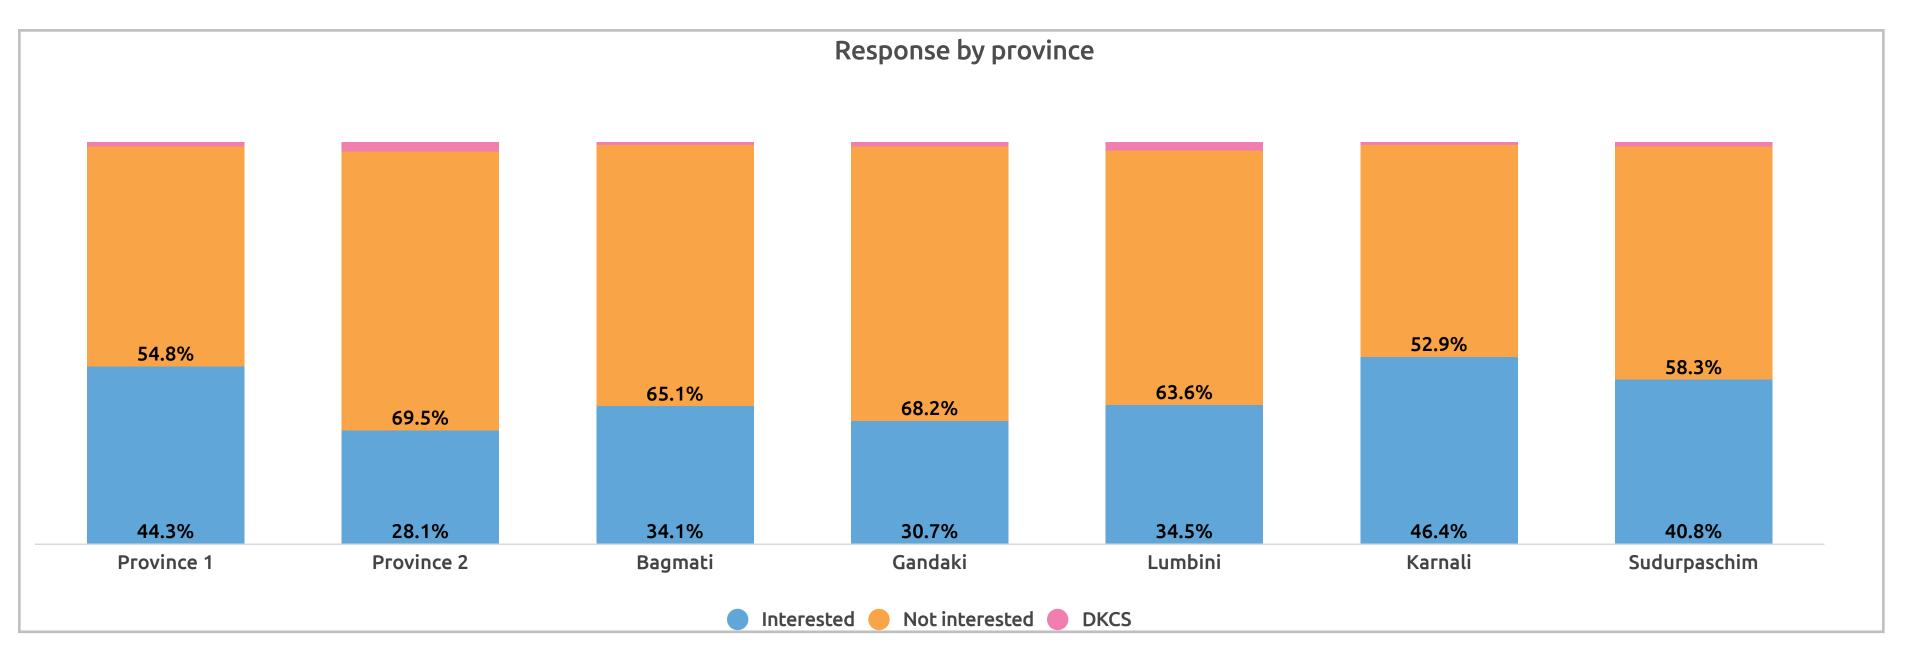

Politically speaking, do you think Nepal is moving in the right direction or the wrong direction?

राजनीतिक हिसाबले तपाईलाई हाम्रो देश अहिले सही दिशातिर गईरहेको छ जस्तो लाग्छ या गलत दिशातिर गईरहेको छ जस्तो लाग्छ?

### Politically speaking, do you think Nepal is moving in the right direction or the wrong direction? राजनीतिक हिसाबले तपाईलाई हाम्रो देश अहिले सही दिशातिर गईरहेको छ जस्तो लाग्छ या गलत दिशातिर गईरहेको छ जस्तो लाग्छ? Sample: 5082 43.6% 34.5% 31.7% 30% 29.3% 22.5% 20.8% 14.7% 6.6% 4.4% Tarai dalit Tarai janajati Tarai Caste

#### Politically speaking, do you think Nepal is moving in the right direction or the wrong direction?

#### राजनीतिक हिसाबले तपाईलाई हाम्रो देश अहिले सही दिशातिर गईरहेको छ जस्तो लाग्छ या गलत दिशातिर गईरहेको छ जस्तो लाग्छ?

#### राजनीतिक हिसाबले तपाईलाई हाम्रो देश अहिले सही दिशातिर गईरहेको छ जस्तो लाग्छ या गलत दिशातिर गईरहेको छ जस्तो लाग्छ?

what do you think is the main reason for Nepal moving in the wrong direction?

तपाईको विचारमा देश गलत दिशातर्फ जानुको मुख्य कारण के होला ?