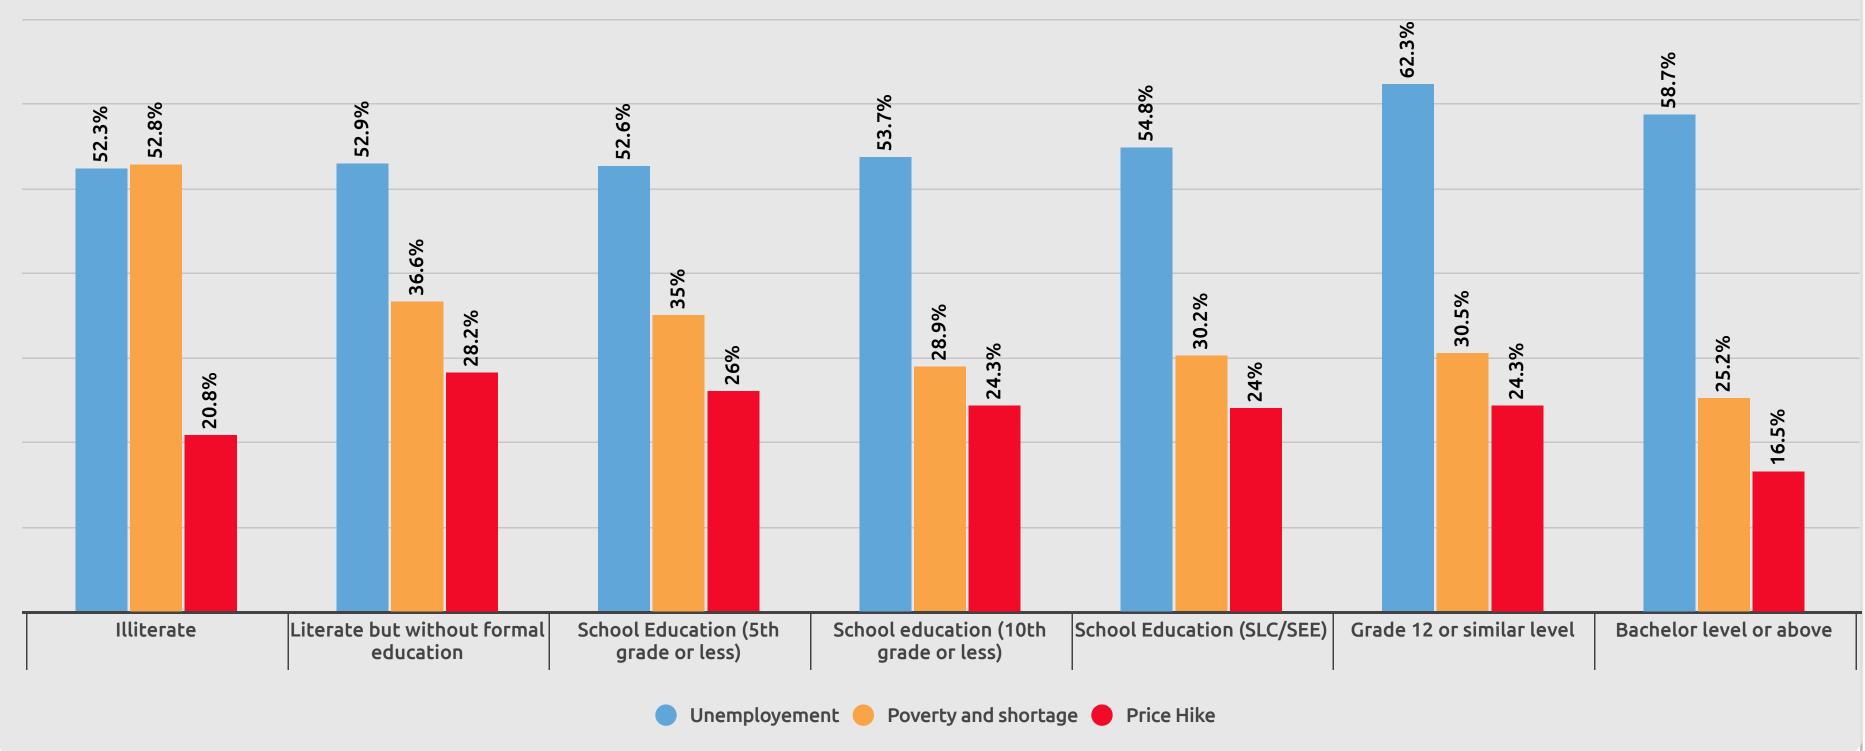

#### Selected responses by education

What do you think are today's key policy issues currently facing Nepal?

तपाईको विचारमा देशका जल्लाबल्दा समस्याहरु के के होलान्?

#### Sample: 5082

Multiple Response