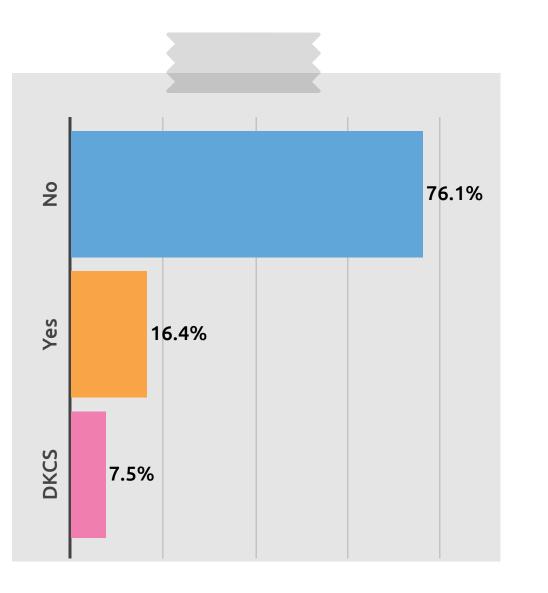

नेपालका कुनै राजनीतिक दलले तपाई र तपाईको परिवारको भावना (आस्था र रुचि) को प्रतिनिधित्व गर्छन्?

(If the answer to the previous question was 'yes') Which political party would that be?

राजनीतिक दलले तपाई र तपाईको परिवारको भावना (आस्था र रुचि) को प्रतिनिधित्व गर्छ भन्नु भयो । कुन राजनीतिक दलले तपाईको भावनाको प्रतिनिधित्व गर्छ जस्तो लाग्छ? Sample: 834