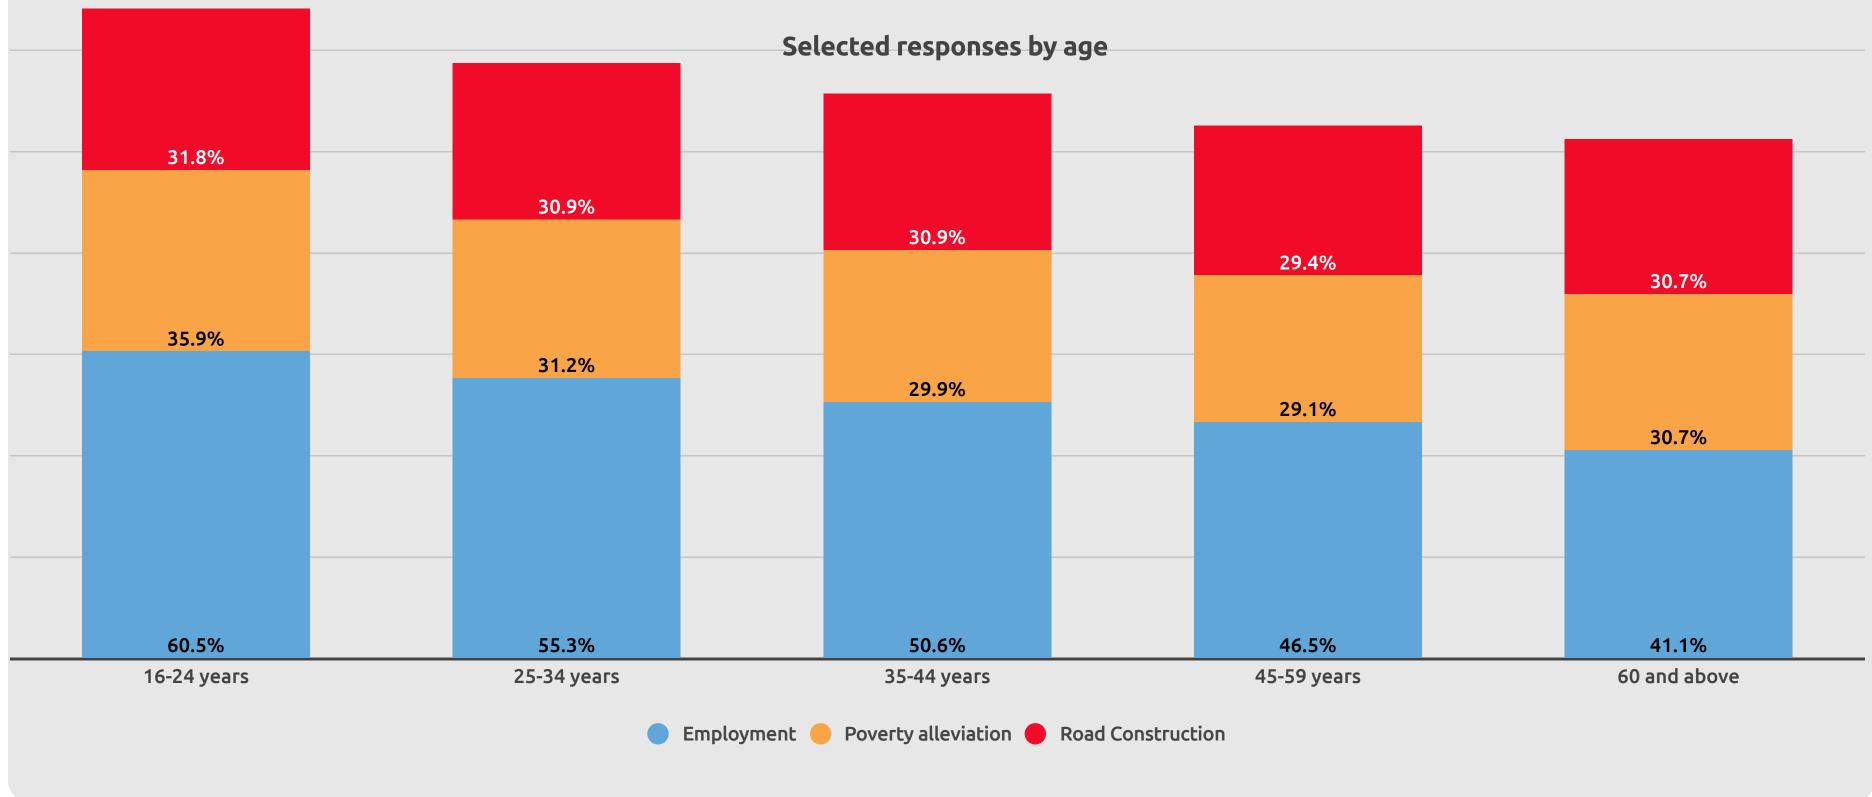

what do you think is the main reason for Nepal moving in the wrong direction?

तपाईको विचारमा देश गलत दिशातर्फ जानुको मुख्य कारण के होला ?

Selected responses by age

### What do you think are the three key policy priorities that the federal government should focus on now?

How satisfied are you with the performance of your municipality (village, municipality, sub-metropolitan, and metropolitan) over the last three years since the last local elections?