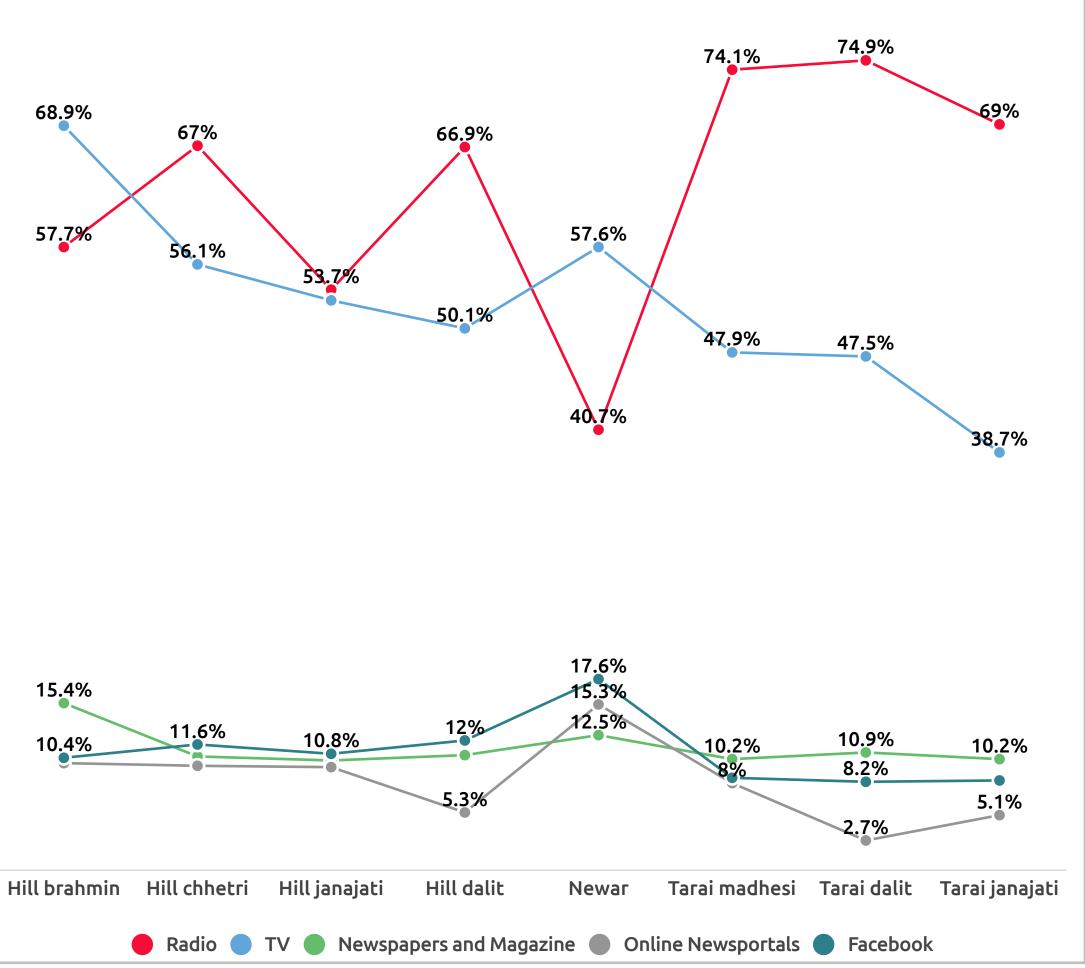

# **Trusted source of news**

कुन श्रोतबाट आएको सुचना र समाचार तपाइलाइ विश्वसनिय लाग्छ?

#### What is the most trusted source of information you rely on to access news and information?

## **Trusted source of news**

What is the most trusted source of information you rely on to access news and information?

कुन श्रोतबाट आएको सुचना र समाचार तपाइलाइ विश्वसनिय लाग्छ?