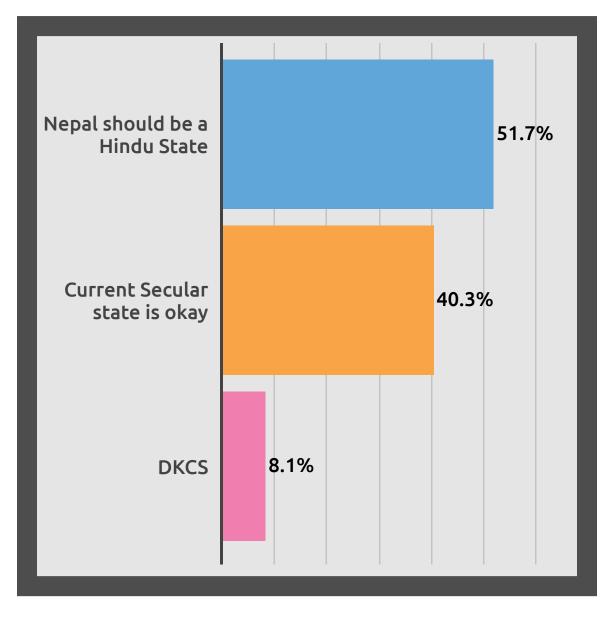

### Hindu State vs Secularism

In your opinion, should Nepal be a Hindu nation or remain a secular state?

नेपाललाई हिन्दुराष्ट्र घोषणा गर्नुपर्छ भनेर अहिले आवाजहरु आउन थालेका छन्। तपाईको विचारमा नेपाललाई हिन्दुराष्ट्र घोषणा गर्नुपर्छ वा अहिलेकै जस्तो धर्मनिरपेक्षता भएको ठीक छ ? Sample: 5082