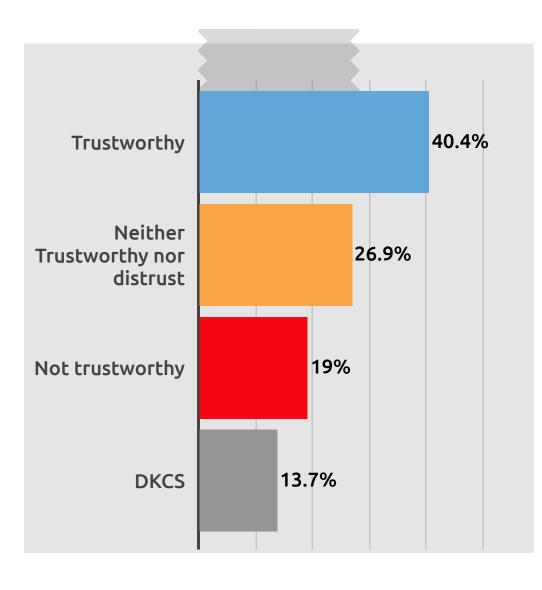

How far do you trust the Election Commission of Nepal in organizing free and fair elections?

निर्वाचन आयोगले स्वतन्त्र र निश्पक्ष काम गर्छ भन्ने कुरामा तपाई कत्तिको विश्वस्त हुनुहुन्छ? Sample: 5082

How far do you trust the Election Commission of Nepal in organizing free and fair elections?

निर्वाचन आयोगले स्वतन्त्र र निश्पक्ष काम गर्छ भन्ने कुरामा तपाई कत्तिको विश्वस्त हुनुहुन्छ? Sample: 5082

| Trust                                 | ofele   |
|---------------------------------------|---------|
| Illiterate                            | 33.1%   |
| Literate but without formal education | 33.3%   |
| School Education (5th grade or less)  | 38.4%   |
| School education (10th grade or less) | 39.7%   |
| School Education (SLC/SEE)            | 41.5%   |
| Grade 12 or similar level             | 42.9%   |
| Bachelor level or above               | 47%     |
| Trustw                                | orthy 🧲 |

### ection commission by education 25.5% 16.9% 22.9% 17.3% 28.1% 14.6% 27.4% 18.9% 28.1% 19.4% 27.5% 20.2% 25.5% 23.6% 🛑 Neither trust nor distrust 🛑 Not trustworthy

| 63%            |      |
|----------------|------|
|                |      |
|                |      |
|                |      |
|                |      |
|                |      |
|                |      |
|                | 1.4% |
| Not interested | DKCS |
|                |      |