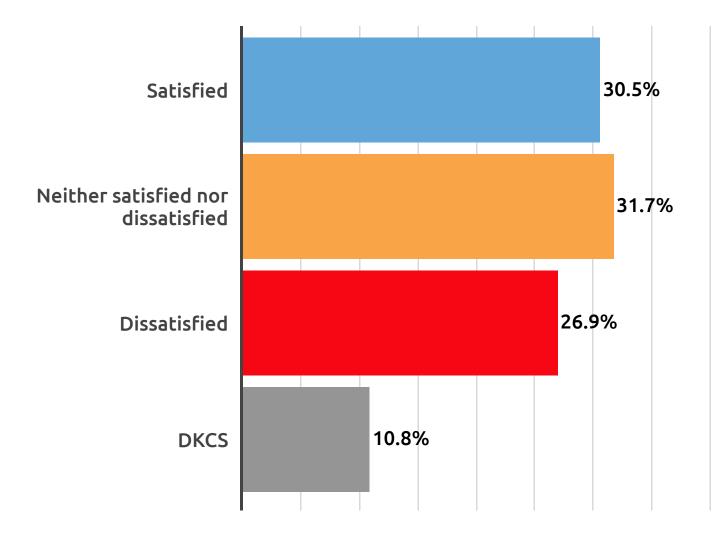

### What do you think are the three key policy priorities that the federal government should focus on now?

How satisfied are you with the performance of your municipality (village, municipality, sub-metropolitan, and metropolitan) over the last three years since the last local elections?

तपाई बस्ने पालिकाले विगत तीन वर्ष यता (गाउँपालिका, नगरपालिका, उपमहानगरपालिका, र महानगरपालिका) ले गरेको कामप्रति तपाइ कत्तिको सन्तुष्ट हुनुहुन्छ? (विकल्प पढेर सुनाएको)

How satisfied are you with the performance of your municipality (village, municipality, sub-metropolitan, and metropolitan) over the last three years since the last local elections?

तपाई बस्ने पालिकाले विगत तीन वर्ष यता (गाउँपालिका, नगरपालिका, उपमहानगरपालिका, र महानगरपालिका) ले गरेको कामप्रति तपाइ कत्तिको सन्तुष्ट हुनुहुन्छ? (विकल्प पढेर सुनाएको) Sample: 5082