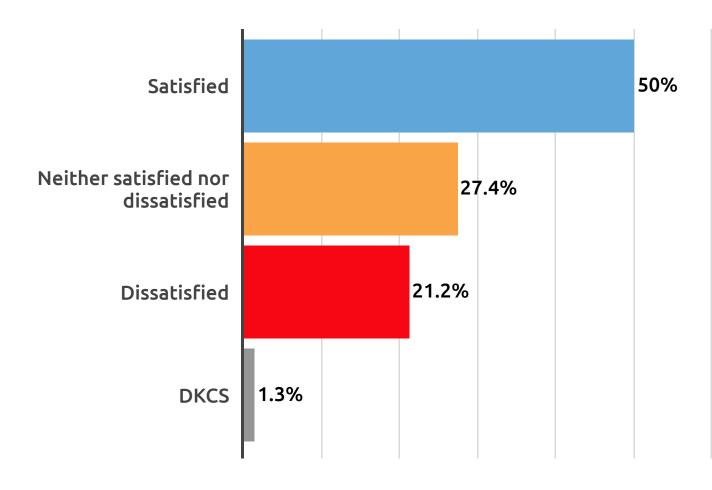

### What do you think are the three key policy priorities that the federal government should focus on now?

How satisfied are you with the performance of your municipality (village, municipality, sub-metropolitan, and metropolitan) over the last three years since the last local elections?

तपाई बस्ने पालिकाले विगत तीन वर्ष यता (गाउँपालिका, नगरपालिका, उपमहानगरपालिका, र महानगरपालिका) ले गरेको कामप्रति तपाइ कत्तिको सन्तुष्ट हुनुहुन्छ? (विकल्प पढेर सुनाएको)

How satisfied are you with the performance of your municipality (village, municipality, sub-metropolitan, and metropolitan) over the last three years since the last local elections?

तपाई बस्ने पालिकाले विगत तीन वर्ष यता (गाउँपालिका, नगरपालिका, उपमहानगरपालिका, र महानगरपालिका) ले गरेको कामप्रति तपाइ कत्तिको सन्तुष्ट हुनुहुन्छ? (विकल्प पढेर सुनाएको) Sample: 5082