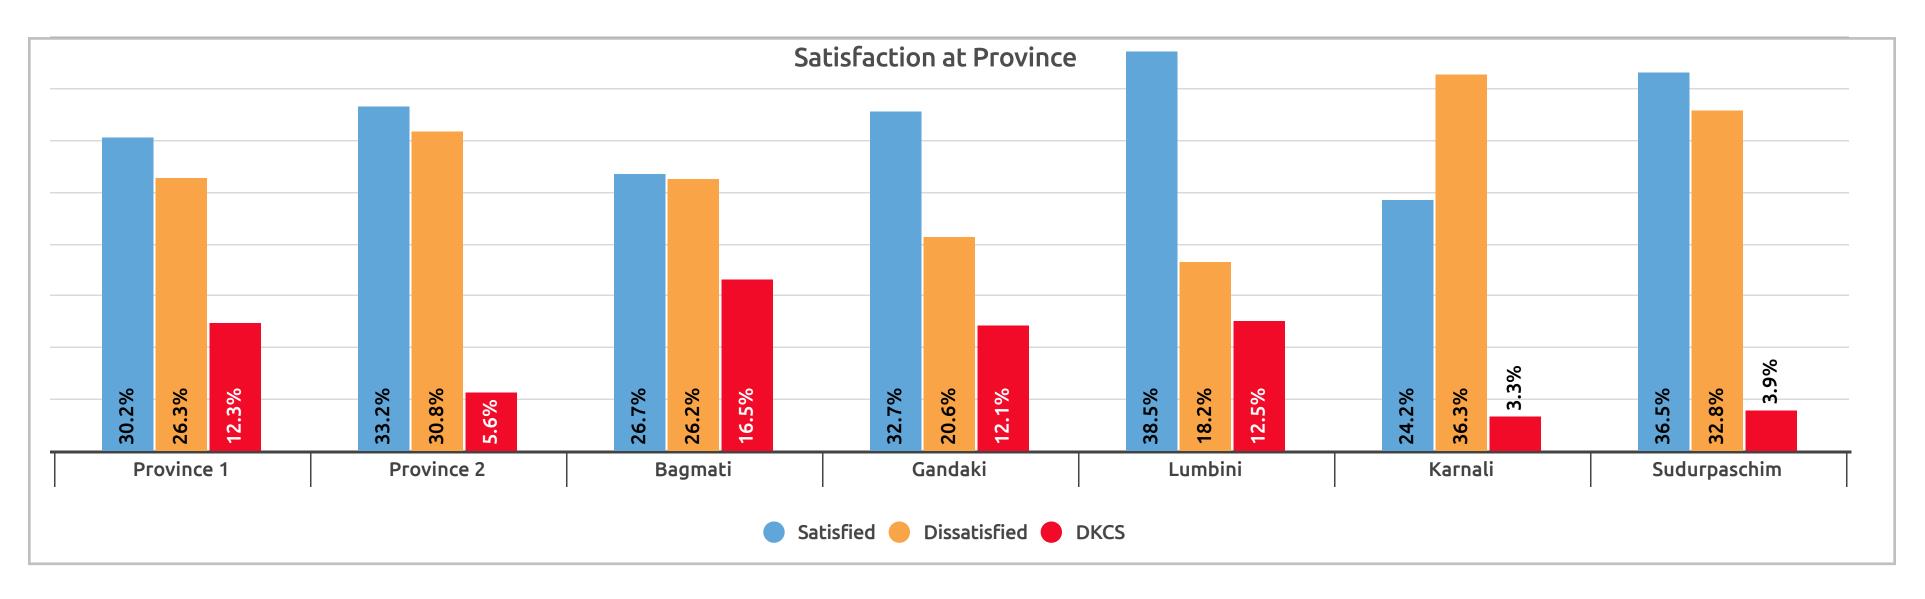

तपाई बस्ने पालिकाले विगत तीन वर्ष यता (गाउँपालिका, नगरपालिका, उपमहानगरपालिका, र महानगरपालिका) ले गरेको कामप्रति तपाइ कत्तिको सन्तुष्ट हुनुहुन्छ? (विकल्प पढेर सुनाएको) Sample: 5082

How satisfied are you with the performance of your Provincial government in the last three years since the last elections?