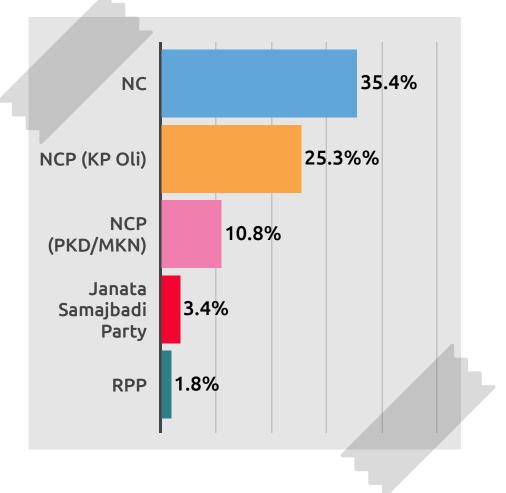

In your opinion, which is the most reliable political party to strengthen democracy in Nepal?

तपाईको विचारमा नेपालमा लोकतन्त्र वा गणतन्त्रलाई बलियो बनाउनका लागि सबै भन्दा भरपर्दो राजनीतिक दल कुन होला? Sample: 5082