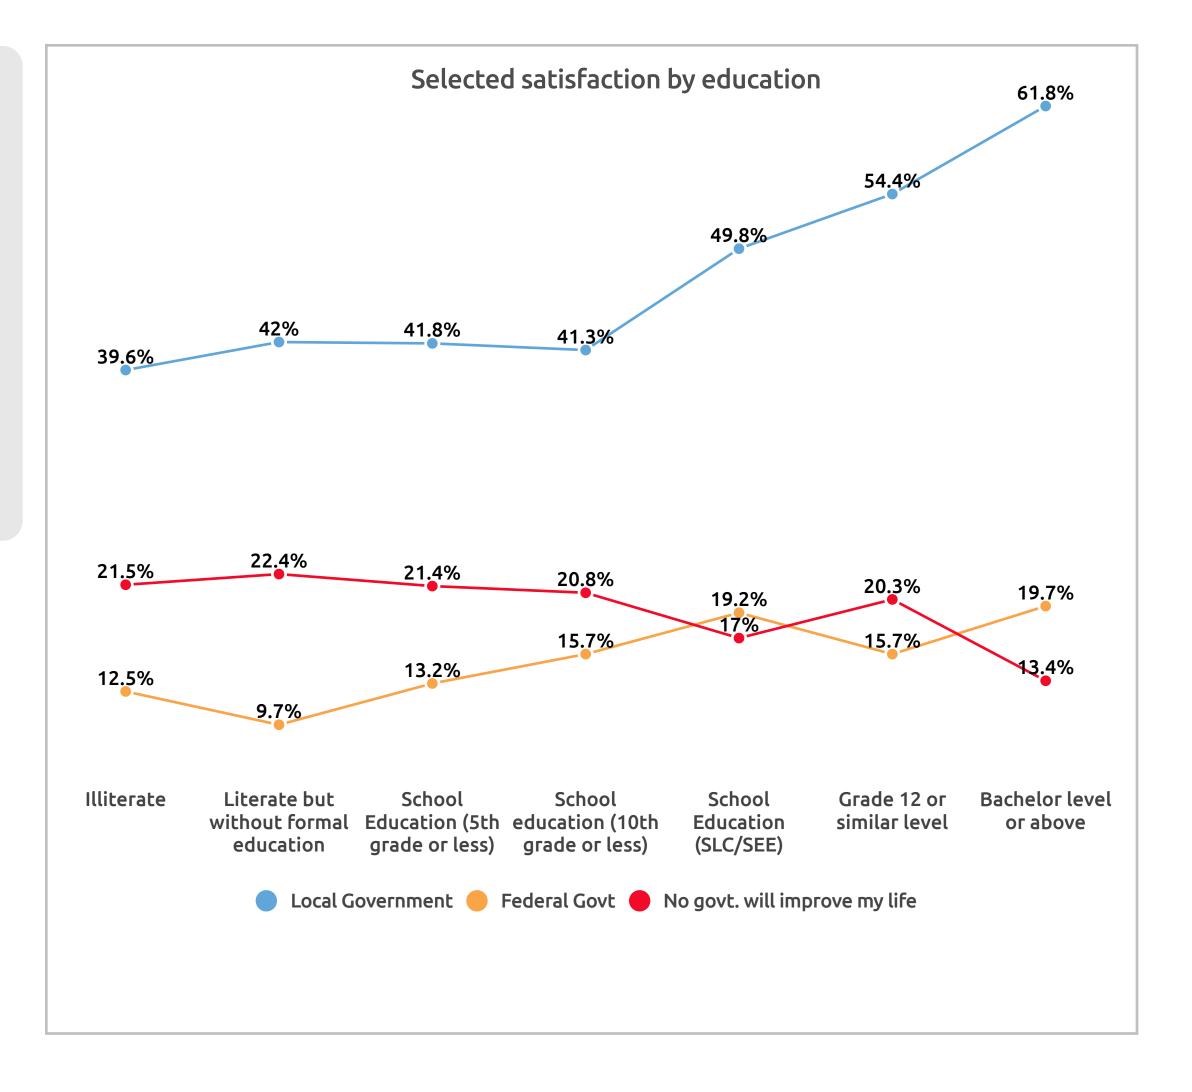

### Satisfaction

In your opinion, which tier of government (local, provincial, or federal government) has played the most significant role in improving the living standards for you and your family?

तपाईको जीवनस्तर अहिलेभन्दा अझ राम्रो पार्न स्थानीय सरकार, प्रदेश सरकार र केन्द्र सरकारमध्ये कुन सरकारले धेरै भूमिका खेल्ला जस्तो लाग्छ? (विकल्प पढेर सुनाएको)