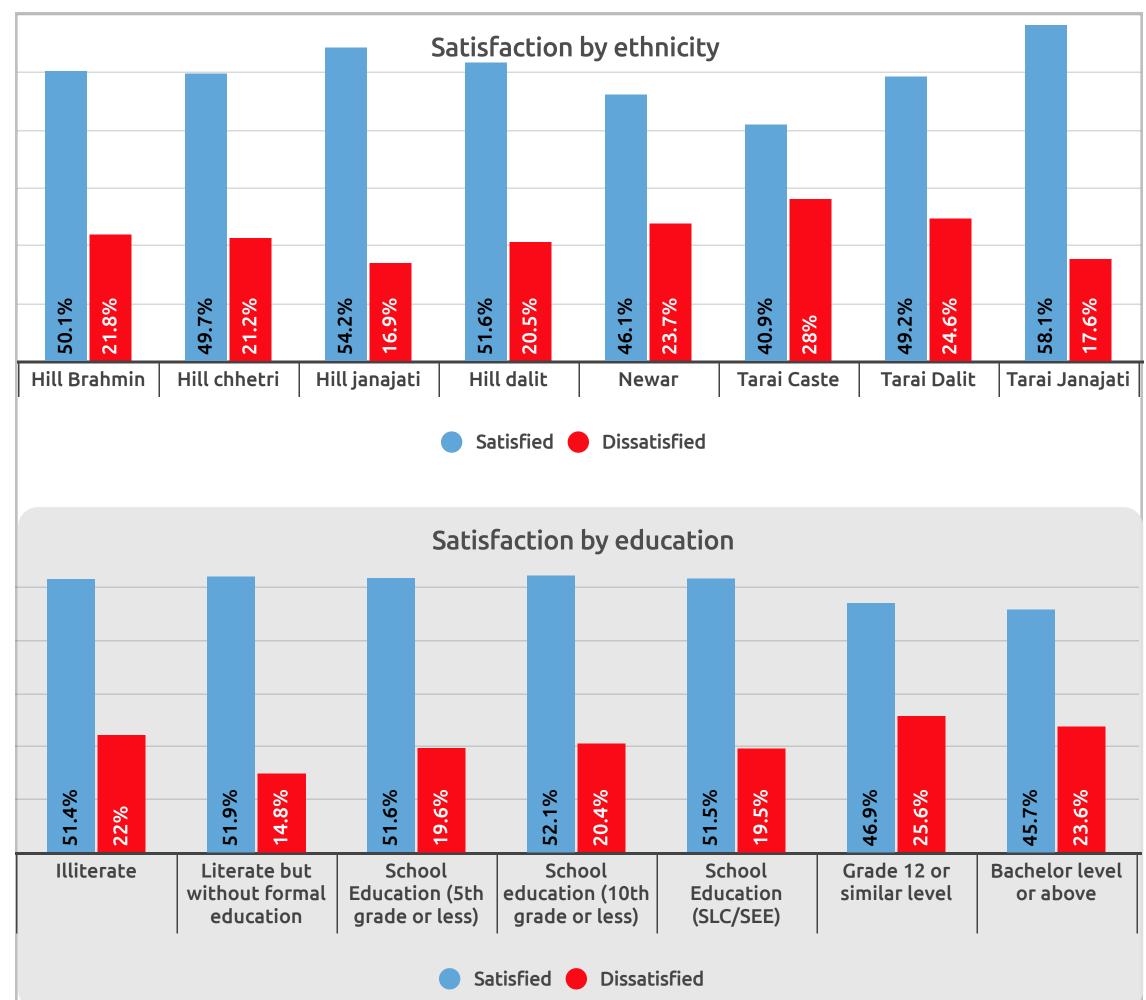

### What do you think are the three key policy priorities that the federal government should focus on now?

How satisfied are you with the performance of your municipality (village, municipality, sub-metropolitan, and metropolitan) over the last three years since the last local elections?

तपाई बस्ने पालिकाले विगत तीन वर्ष यता (गाउँपालिका, नगरपालिका, उपमहानगरपालिका, र महानगरपालिका) ले गरेको कामप्रति तपाइ कत्तिको सन्तुष्ट हुनुहुन्छ? (विकल्प पढेर सुनाएको)

How satisfied are you with the performance of your municipality (village, municipality, sub-metropolitan, and metropolitan) over the last three years since the last local elections?

तपाई बस्ने पालिकाले विगत तीन वर्ष यता (गाउँपालिका, नगरपालिका, उपमहानगरपालिका, र महानगरपालिका) ले गरेको कामप्रति तपाइ कत्तिको सन्तुष्ट हुनुहुन्छ? (विकल्प पढेर सुनाएको) Sample: 5082