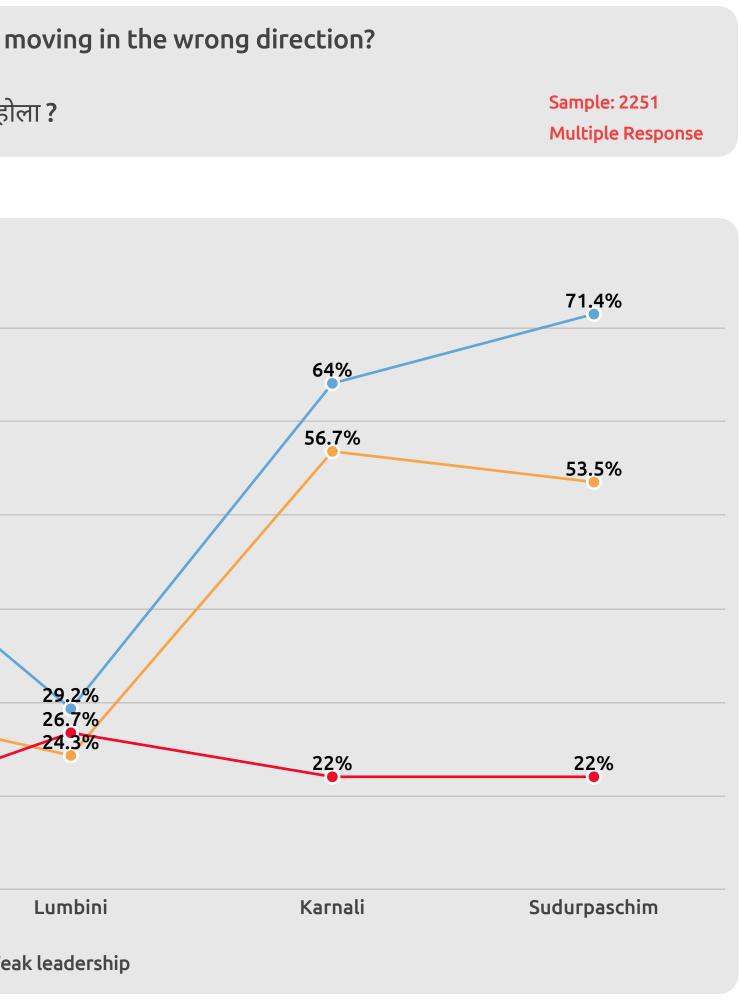

what do you think is the main reason for Nepal moving in the wrong direction?

तपाईको विचारमा देश गलत दिशातर्फ जानुको मुख्य कारण के होला ?

Selected responses by Province 55.8% 52.6% 47% 42.4% 41.8% 38.7% 37.6% 36.5% 30.5% 27.6% 16.9% 13.6% Gandaki Province 1 Province 2 Bagmati Conflict within parties – Political instability – Weak leadership