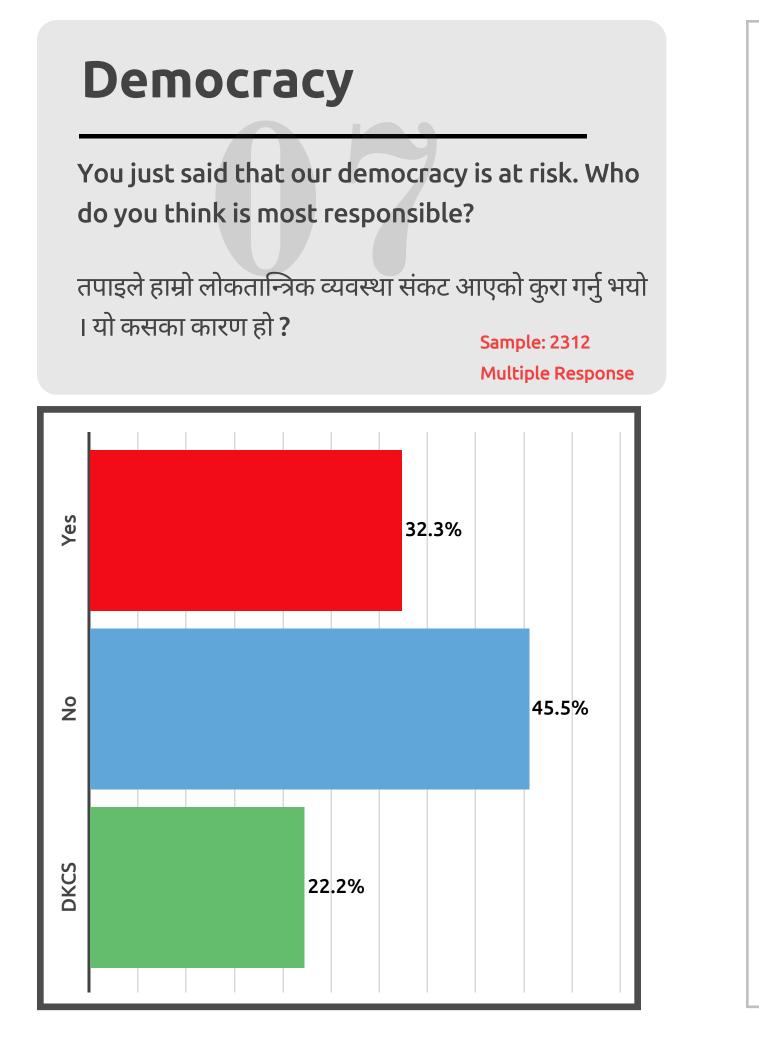

#### राजनीतिक हिसाबले तपाईलाई हाम्रो देश अहिले सही दिशातिर गईरहेको छ जस्तो लाग्छ या गलत दिशातिर गईरहेको छ जस्तो लाग्छ?

what do you think is the main reason for Nepal moving in the wrong direction?

तपाईको विचारमा देश गलत दिशातर्फ जानुको मुख्य कारण के होला ?

#### **Sample: 2251** Multiple Response

|   |       | 49 | 9.3% |
|---|-------|----|------|
|   | 36.8% |    |      |
| 6 |       |    |      |
|   |       |    |      |
|   |       |    |      |
|   |       |    |      |
|   |       |    |      |
|   |       |    |      |
|   |       |    |      |
|   |       |    |      |
|   |       |    |      |
|   |       |    |      |
|   |       |    |      |
|   |       |    |      |