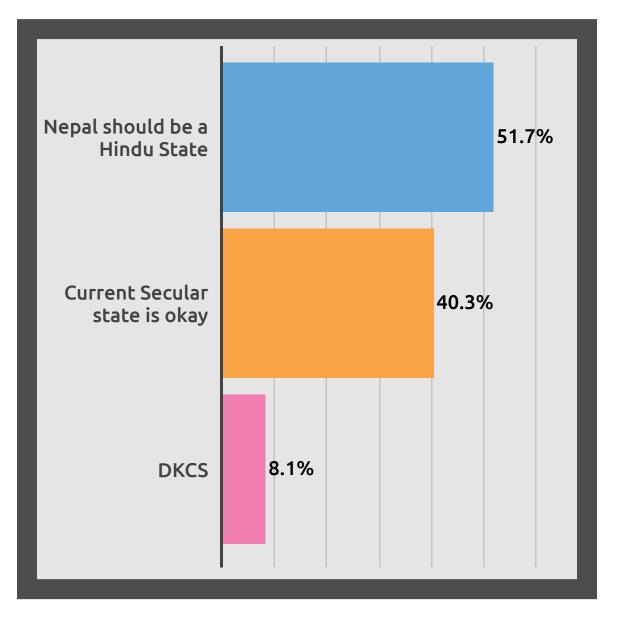

### Hindu State vs Secularism

In your opinion, should Nepal be a Hindu nation or remain a secular state?

नेपाललाई हिन्दुराष्ट्र घोषणा गर्नुपर्छ भनेर अहिले आवाजहरु आउन थालेका छन्। तपाईको विचारमा नेपाललाई हिन्दुराष्ट्र घोषणा गर्नुपर्छ वा अहिलेकै जस्तो धर्मनिरपेक्षता भएको ठीक छ ? Sample: 5082