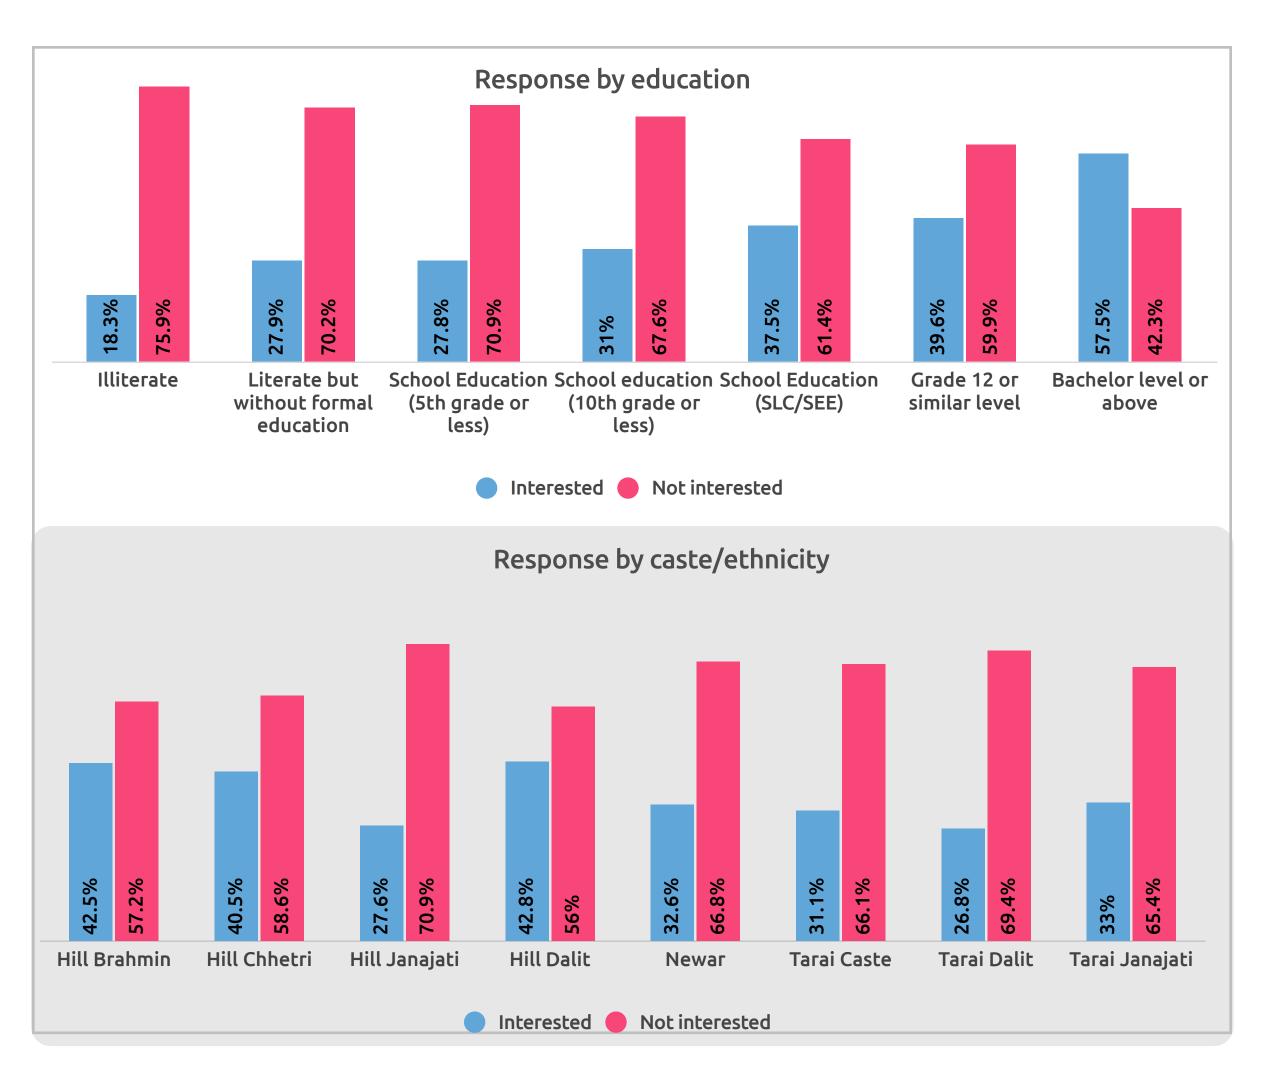

#### Sample: 2251 Multiple Response

what do you think is the main reason for Nepal moving in the wrong direction?

तपाईको विचारमा देश गलत दिशातर्फ जानुको मुख्य कारण के होला ?

50.5% 48.3% 44.5% 34.5% 33.6% 33.2% 30.2% 28.3% 25.2% 23.7% 8.4% 6.1% Literate but without formal School Education (5th School education (10th Illiterate education grade or less) grade or less)

Selected responses by education

#### **Sample: 2251** Multiple Response

Conflict within parties – Political instability – Weak leadership