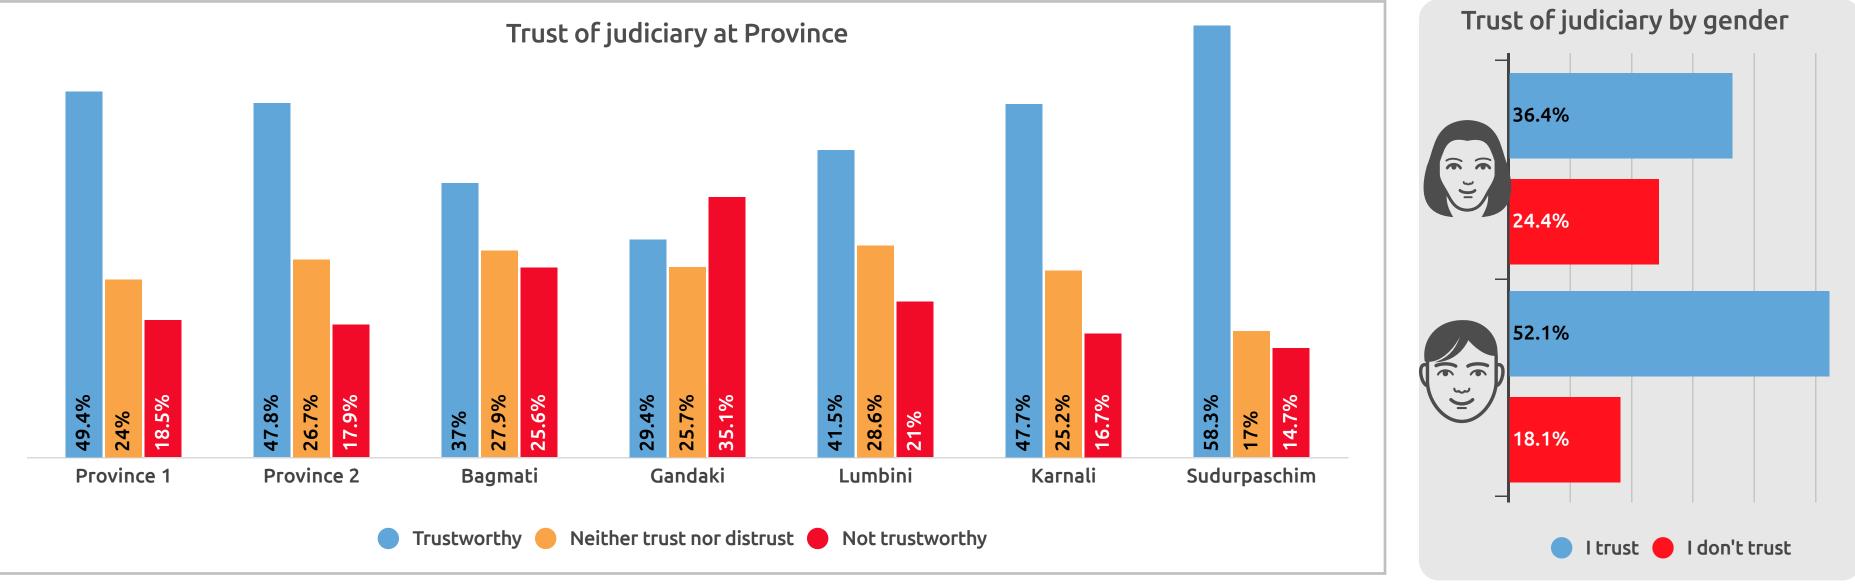

How far do you trust the judiciary in delivering fair and equal justice for all?

हाम्रो न्यायलयले निश्पक्ष न्याय सम्पादन गर्छ भन्ने कुरामा तपाई कत्तिको विश्वस्त हुनुहुन्छ? Sample: 5082

| ust of judiciary by caste/ethnicity |       |       |  |
|-------------------------------------|-------|-------|--|
|                                     |       |       |  |
|                                     | 25.7% | 24.6% |  |
|                                     |       |       |  |
|                                     | 23.1% | 20.8% |  |
| 27.                                 | 2%    | 21.9% |  |
| 29.0                                | 6%    | 21.1% |  |
| 30.2%                               |       | 27.1% |  |
|                                     | 27.7% | 16.8% |  |
|                                     | 23%   | 19.7% |  |
|                                     | 22.4% | 16.6% |  |
| Neither trust nor distrust          |       |       |  |