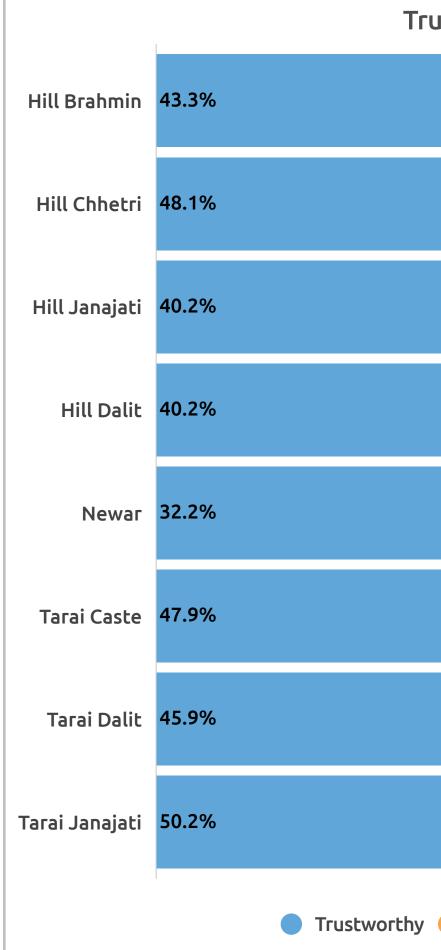

How far do you trust the Election Commission of Nepal in organizing free and fair elections?

निर्वाचन आयोगले स्वतन्त्र र निश्पक्ष काम गर्छ भन्ने कुरामा तपाई कत्तिको विश्वस्त हुनुहुन्छ? Sample: 5082

How far do you trust the Election Commission of Nepal in organizing free and fair elections?

निर्वाचन आयोगले स्वतन्त्र र निश्पक्ष काम गर्छ भन्ने कुरामा तपाई कत्तिको विश्वस्त हुनुहुन्छ? Sample: 5082

| Trust                                 | ofele   |
|---------------------------------------|---------|
| Illiterate                            | 33.1%   |
| Literate but without formal education | 33.3%   |
| School Education (5th grade or less)  | 38.4%   |
| School education (10th grade or less) | 39.7%   |
| School Education (SLC/SEE)            | 41.5%   |
| Grade 12 or similar level             | 42.9%   |
| Bachelor level or above               | 47%     |
| Trustw                                | orthy 🧲 |

### ection commission by education 25.5% 16.9% 22.9% 17.3% 28.1% 14.6% 27.4% 18.9% 28.1% 19.4% 27.5% 20.2% 25.5% 23.6% 🛑 Neither trust nor distrust 🛑 Not trustworthy

| 63%            |      |
|----------------|------|
|                |      |
|                |      |
|                |      |
|                |      |
|                |      |
|                |      |
|                | 1.4% |
| Not interested | DKCS |
|                |      |