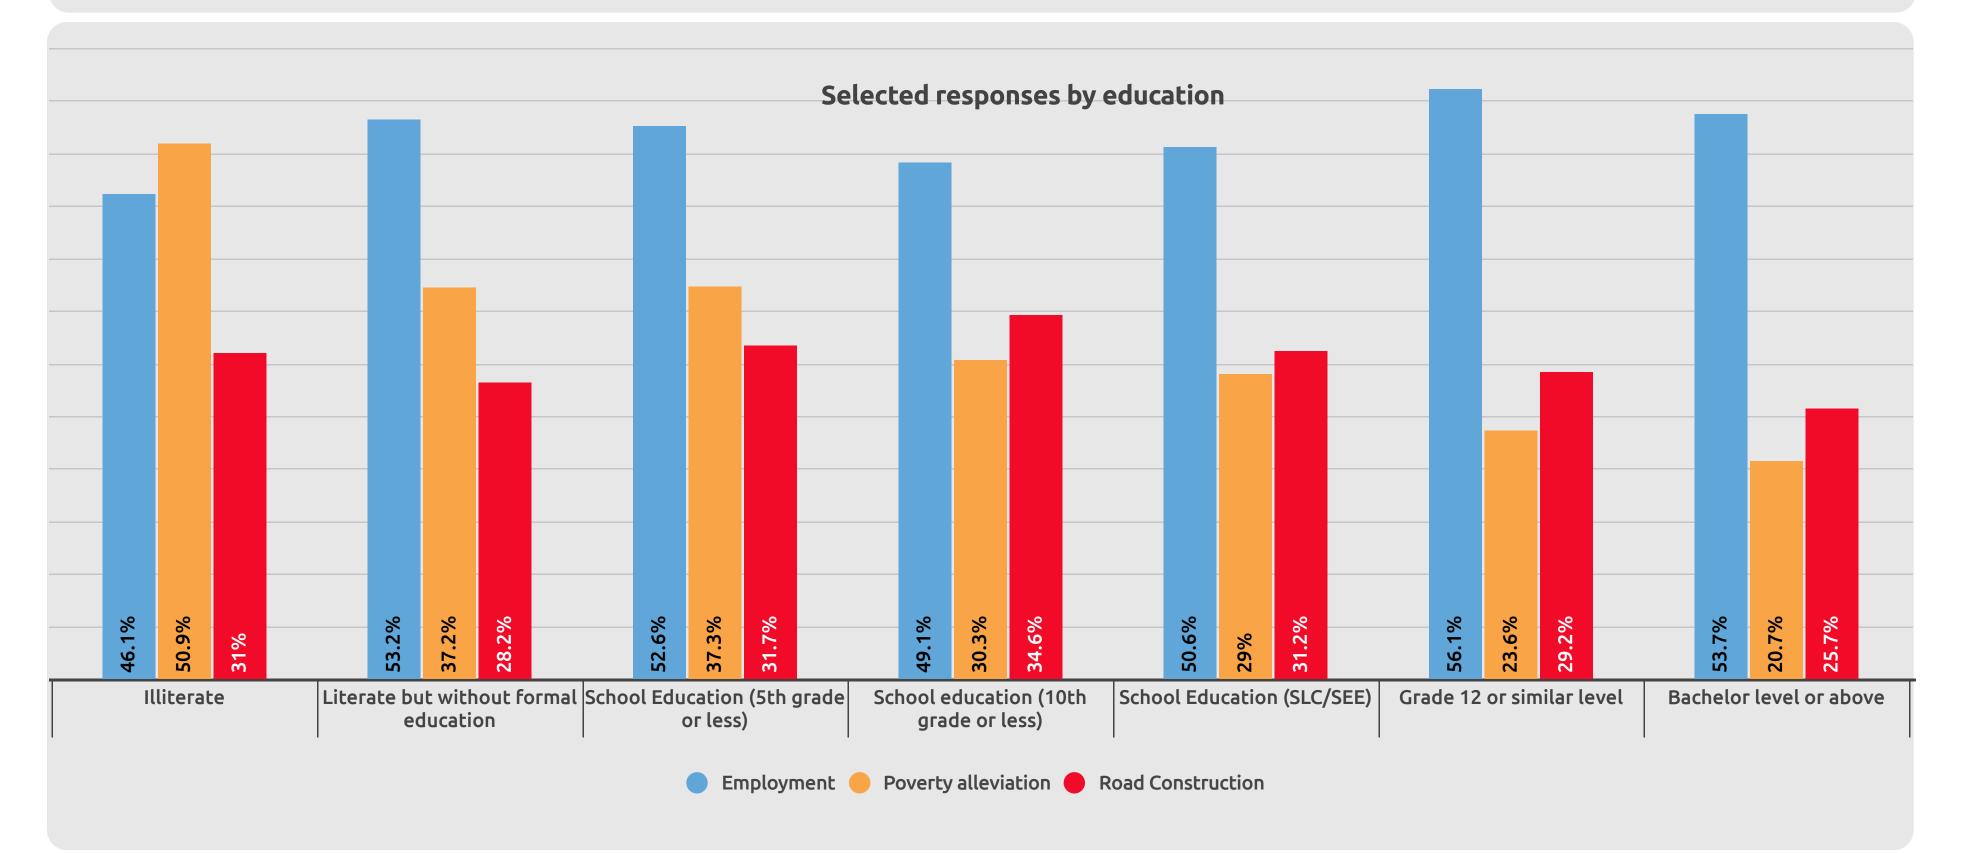

#### Selected responses by education

What do you think are today's key policy issues currently facing Nepal?

तपाईको विचारमा देशका जल्लाबल्दा समस्याहरु के के होलान्?

#### What do you think are the three key policy priorities that the federal government should focus on now?

तपाई विचारमा संघीय सरकारले तत्काल गर्नुपर्ने मुख्य मुख्य तीनवटा काम के होलान्?