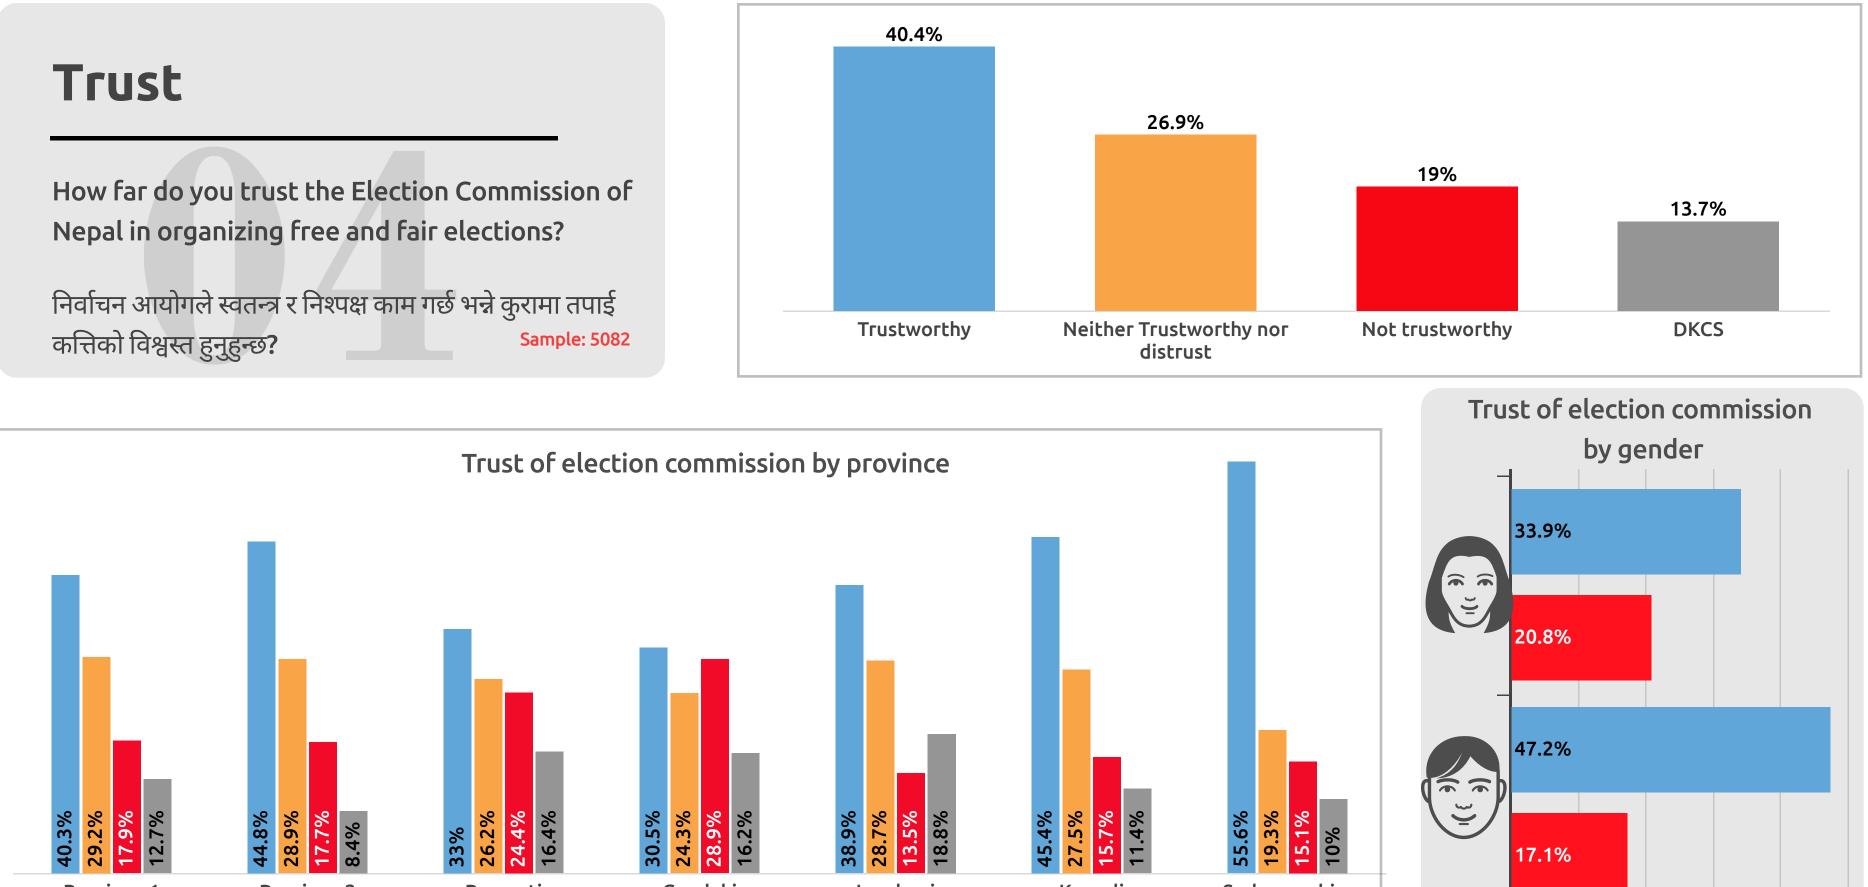

How far do you trust the Election Commission of Nepal in organizing free and fair elections?

निर्वाचन आयोगले स्वतन्त्र र निश्पक्ष काम गर्छ भन्ने कुरामा तपाई कत्तिको विश्वस्त हुनुहुन्छ? Sample: 5082

How far do you trust the Election Commission of Nepal in organizing free and fair elections?

निर्वाचन आयोगले स्वतन्त्र र निश्पक्ष काम गर्छ भन्ने कुरामा तपाई कत्तिको विश्वस्त हुनुहुन्छ? Sample: 5082

| Trust                                 | ofele   |
|---------------------------------------|---------|
| Illiterate                            | 33.1%   |
| Literate but without formal education | 33.3%   |
| School Education (5th grade or less)  | 38.4%   |
| School education (10th grade or less) | 39.7%   |
| School Education (SLC/SEE)            | 41.5%   |
| Grade 12 or similar level             | 42.9%   |
| Bachelor level or above               | 47%     |
| Trustw                                | orthy 🧲 |

### ection commission by education 25.5% 16.9% 22.9% 17.3% 28.1% 14.6% 27.4% 18.9% 28.1% 19.4% 27.5% 20.2% 25.5% 23.6% 🛑 Neither trust nor distrust 🛑 Not trustworthy

| 63%            |      |
|----------------|------|
|                |      |
|                |      |
|                |      |
|                |      |
|                |      |
|                |      |
|                | 1.4% |
| Not interested | DKCS |
|                |      |