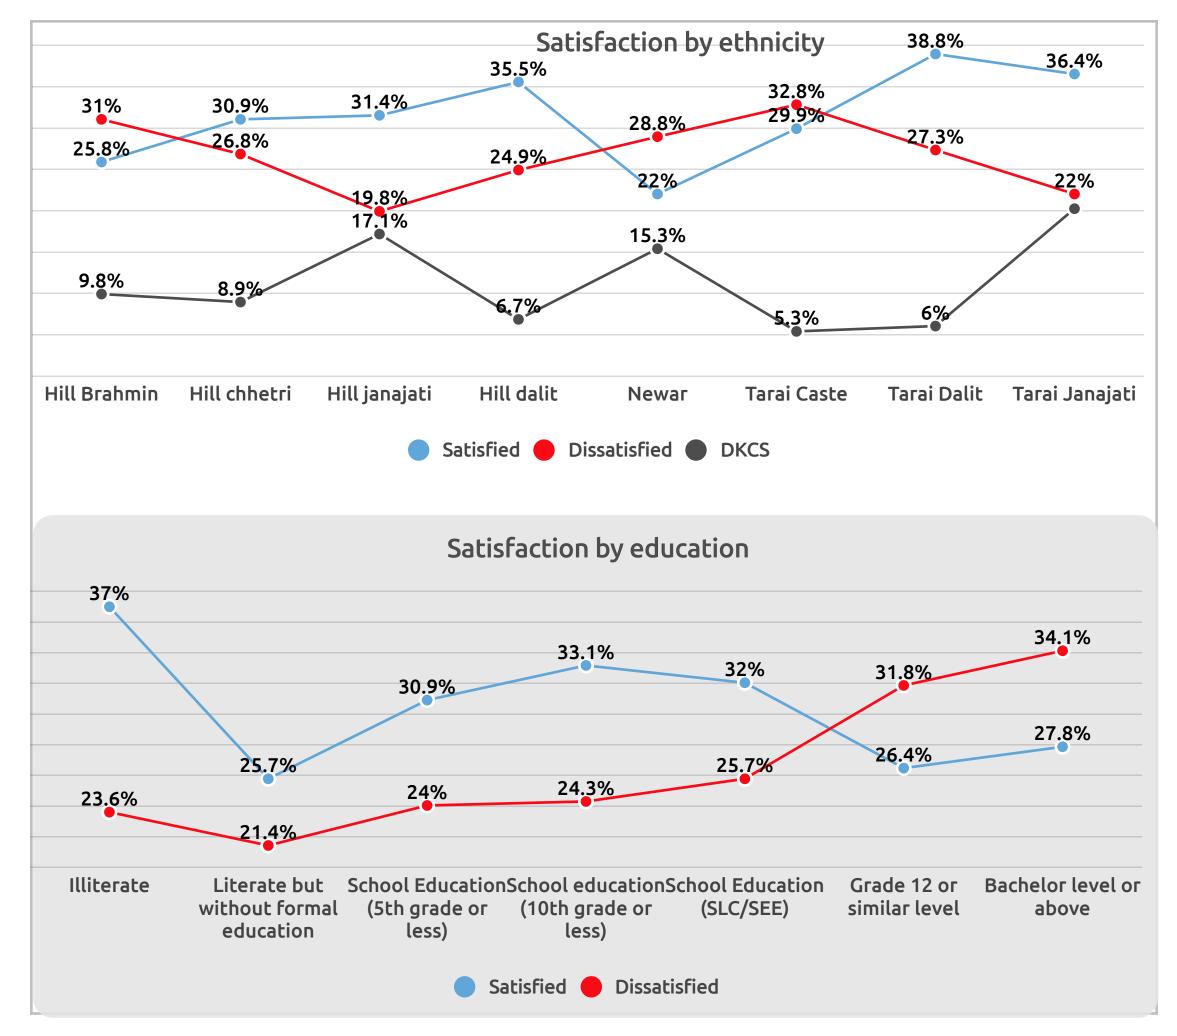

Selected responses by ethnicity

### Selected response by education

In your opinion, which is the most reliable political party to strengthen democracy in Nepal?

तपाईको विचारमा नेपालमा लोकतन्त्र वा गणतन्त्रलाई बलियो बनाउनका लागि सबै भन्दा भरपर्दो राजनीतिक दल कुन होला? Sample: 5082