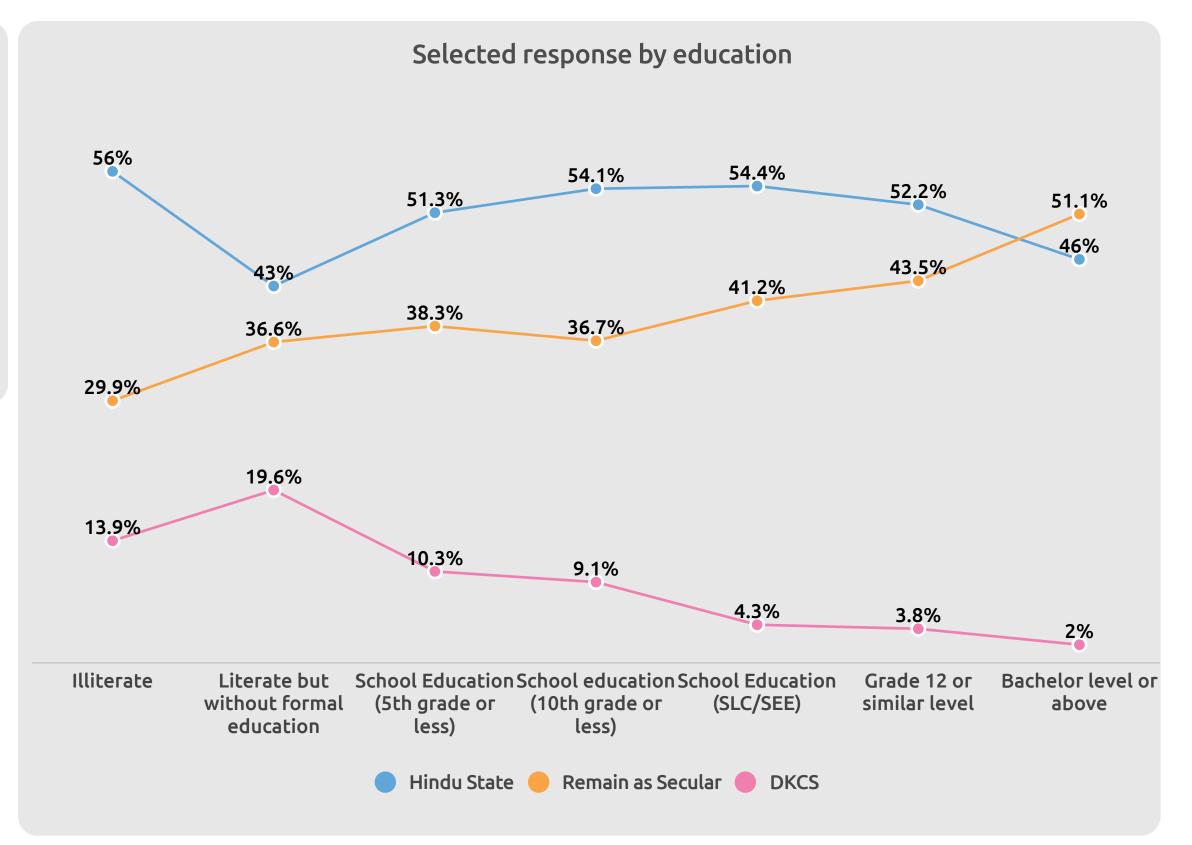

### Hindu State vs Secularism

In your opinion, should Nepal be a Hindu nation or remain a secular state?

नेपाललाई हिन्दुराष्ट्र घोषणा गर्नुपर्छ भनेर अहिले आवाजहरु आउन थालेका छन्। तपाईको विचारमा नेपाललाई हिन्दुराष्ट्र घोषणा गर्नुपर्छ वा अहिलेकै जस्तो धर्मनिरपेक्षता भएको ठीक छ ? Sample: 5082

### Selected response by education

In your opinion, which is the most reliable political party to strengthen democracy in Nepal?

तपाईको विचारमा नेपालमा लोकतन्त्र वा गणतन्त्रलाई बलियो बनाउनका लागि सबै भन्दा भरपर्दो राजनीतिक दल कुन होला? Sample: 5082