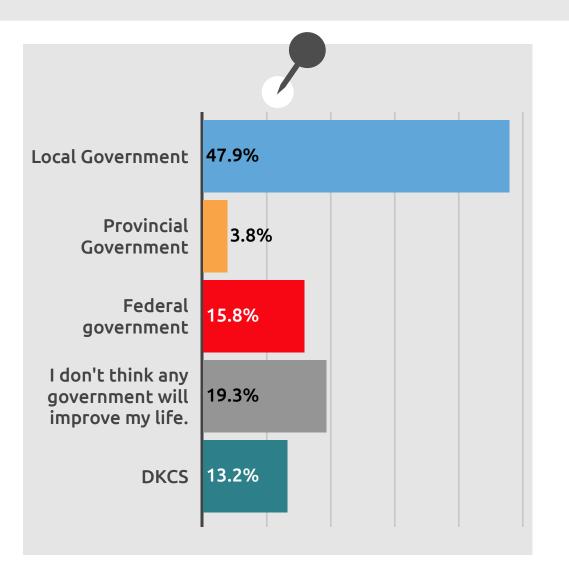

### Satisfaction

In your opinion, which tier of government (local, provincial, or federal government) has played the most significant role in improving the living standards for you and your family?

तपाईको जीवनस्तर अहिलेभन्दा अझ राम्रो पार्न स्थानीय सरकार, प्रदेश सरकार र केन्द्र सरकारमध्ये कुन सरकारले धेरै भूमिका खेल्ला जस्तो लाग्छ? (विकल्प पढेर सुनाएको)