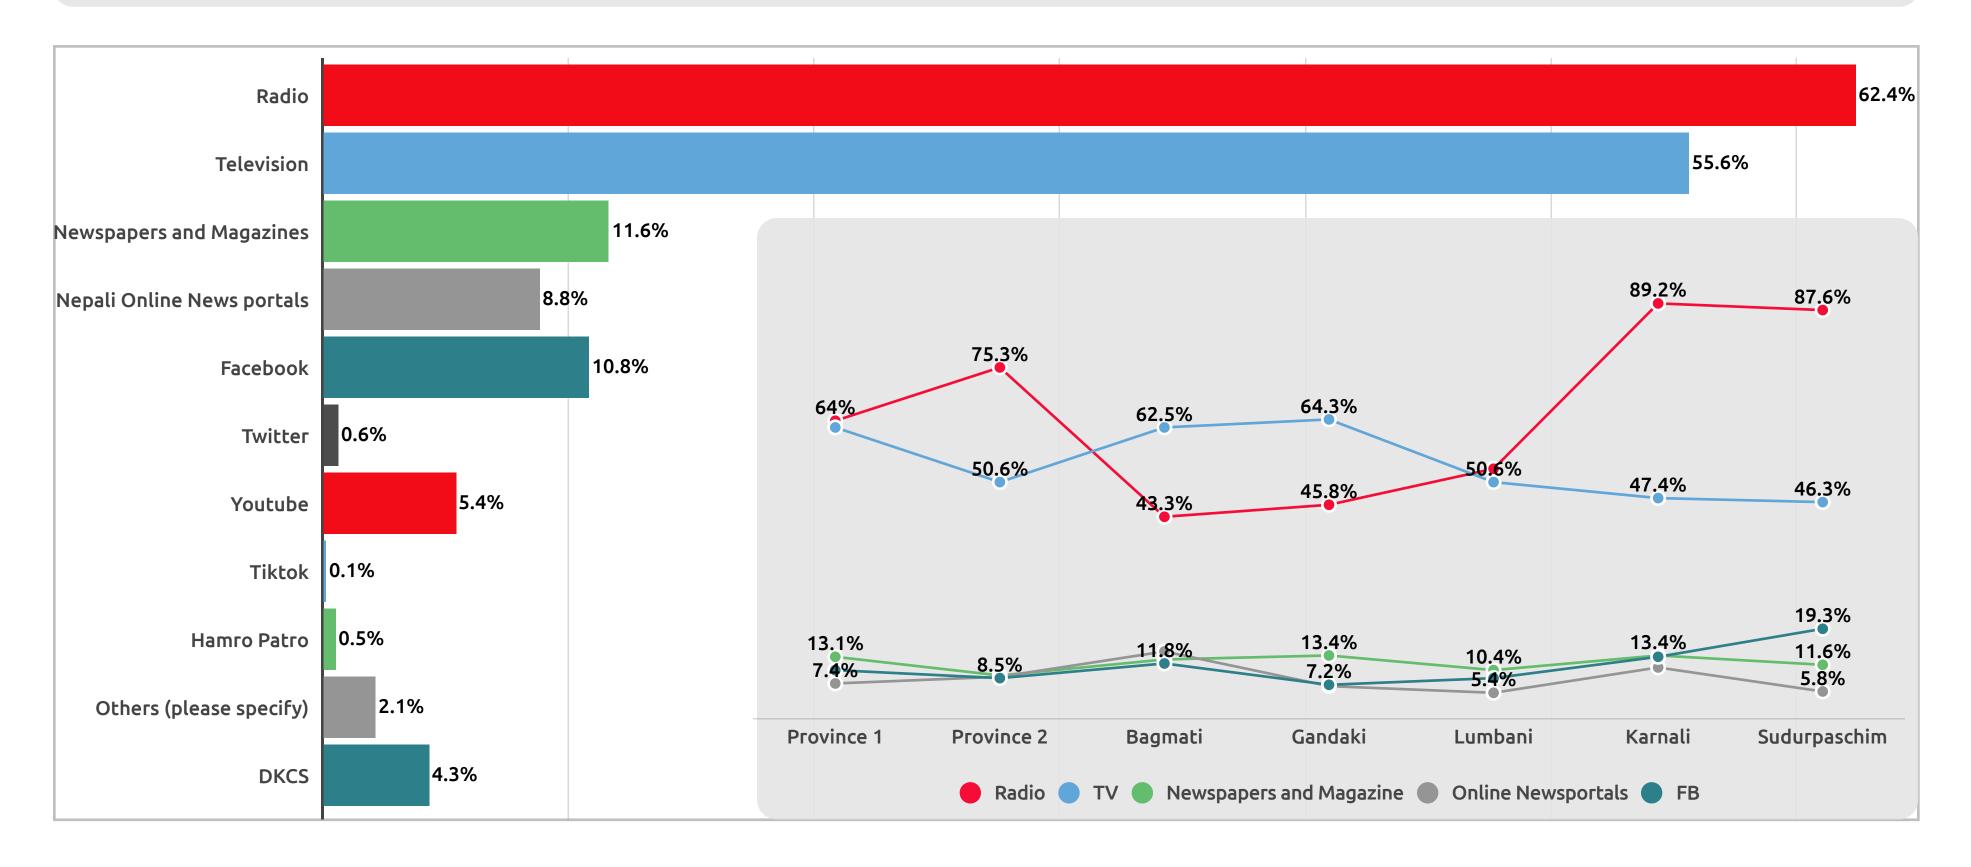

# **Trusted source of news**

कुन श्रोतबाट आएको सुचना र समाचार तपाइलाइ विश्वसनिय लाग्छ?

#### What is the most trusted source of information you rely on to access news and information?

## **Trusted source of news**

What is the most trusted source of information you rely on to access news and information?

कुन श्रोतबाट आएको सुचना र समाचार तपाइलाइ विश्वसनिय लाग्छ?