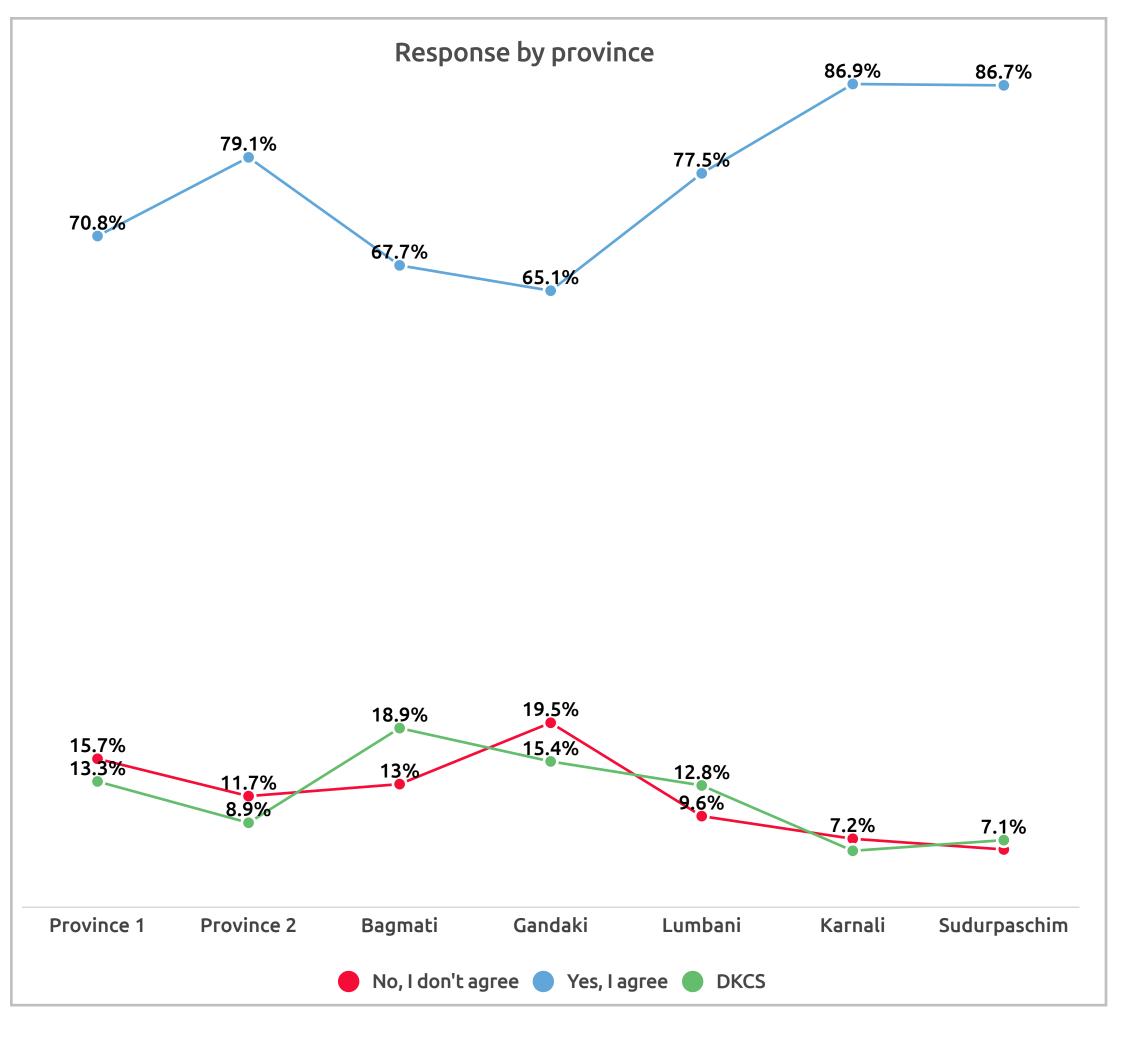

### Democracy

Do you think our democracy/federalism is at risk?

के हाम्रो लोकतान्त्रिक व्यवस्थामा संकट आएको हो ?

Sample: 5082

#### Response by caste/ethnicity