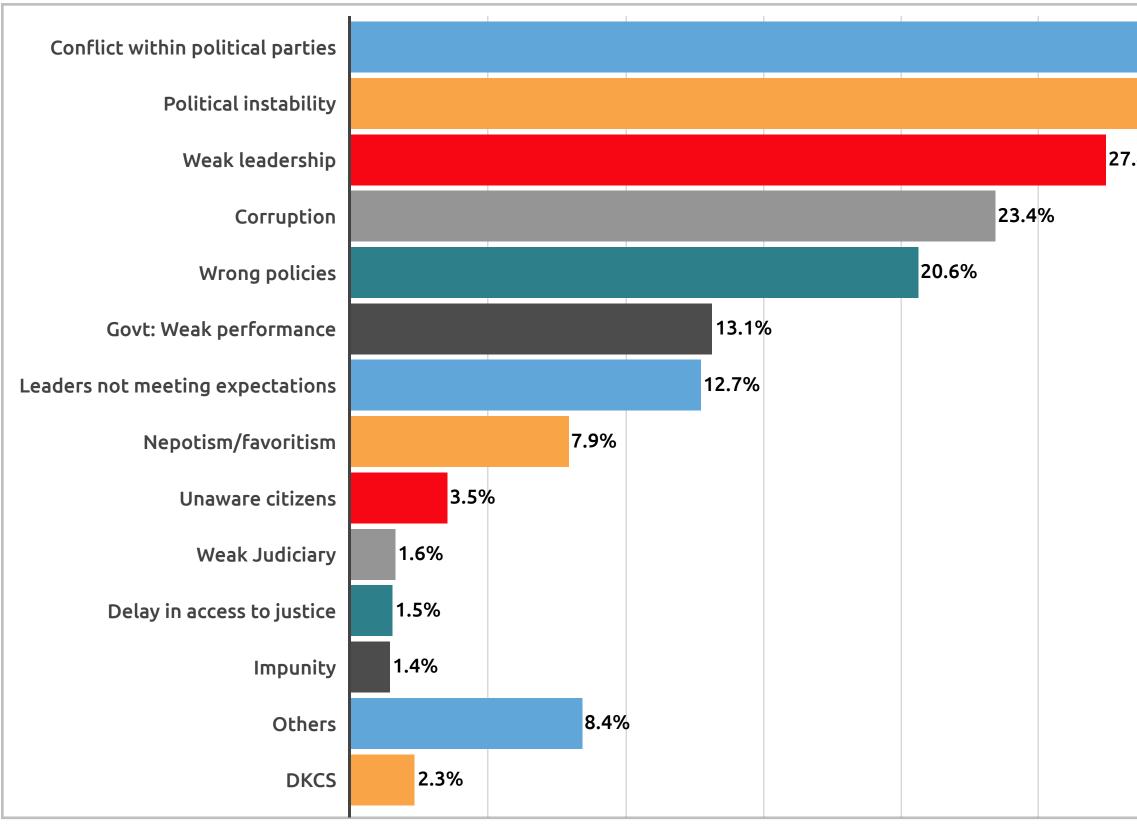

#### राजनीतिक हिसाबले तपाईलाई हाम्रो देश अहिले सही दिशातिर गईरहेको छ जस्तो लाग्छ या गलत दिशातिर गईरहेको छ जस्तो लाग्छ?

what do you think is the main reason for Nepal moving in the wrong direction?

तपाईको विचारमा देश गलत दिशातर्फ जानुको मुख्य कारण के होला ?

#### **Sample: 2251** Multiple Response

|   |       | 49 | 9.3% |
|---|-------|----|------|
|   | 36.8% |    |      |
| 6 |       |    |      |
|   |       |    |      |
|   |       |    |      |
|   |       |    |      |
|   |       |    |      |
|   |       |    |      |
|   |       |    |      |
|   |       |    |      |
|   |       |    |      |
|   |       |    |      |
|   |       |    |      |
|   |       |    |      |