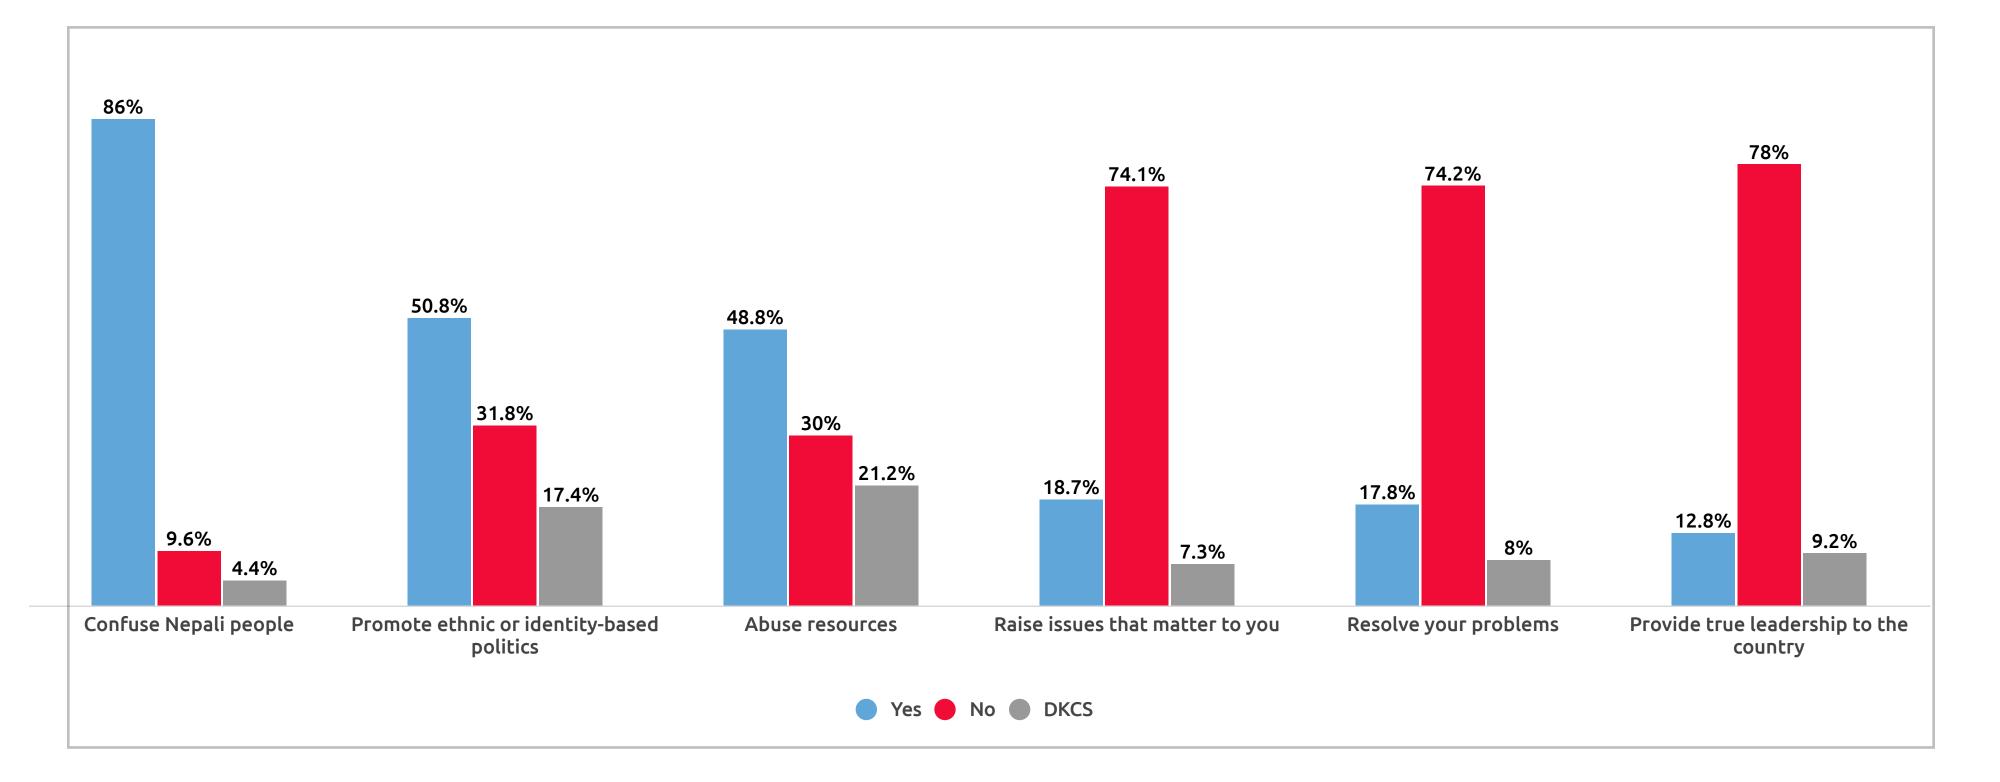

### Do Nepal's political leaders talk about the following issues at the right level, too much or not enough?

In your opinion, do Nepal's political party leaders do any of the following?

### मैले केही सूचीहरु पढेर सुनाउँछु । तीमध्ये नेपालका राजनीतिक दलका नेताले कुन कुन काम गरेका छन् कुन कुन काम गरेका छैनन्?

Do any of the Nepali political parties represent the interests of you and your family