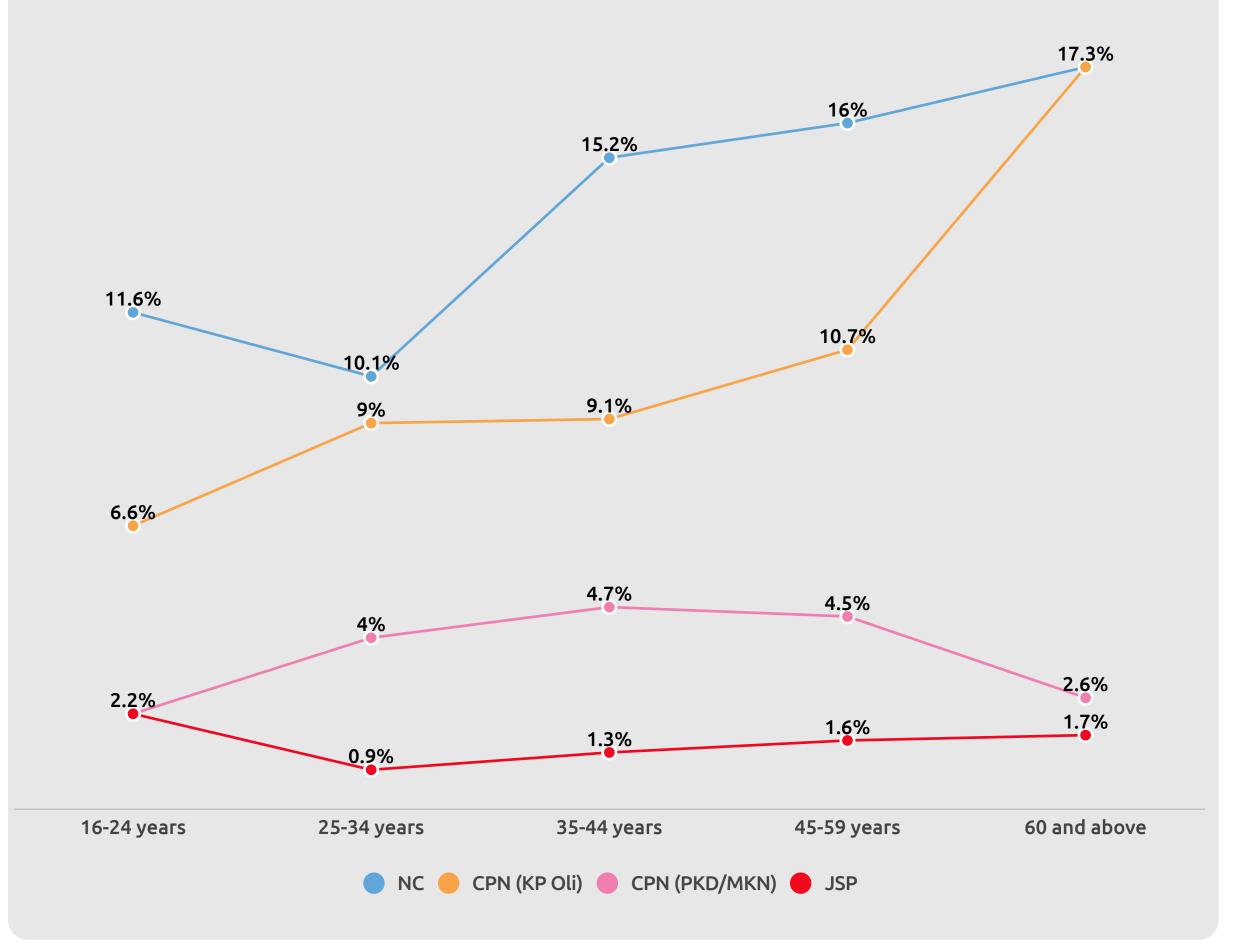

### Selected response by education

In your opinion, which is the most reliable political party to strengthen democracy in Nepal?

तपाईको विचारमा नेपालमा लोकतन्त्र वा गणतन्त्रलाई बलियो बनाउनका लागि सबै भन्दा भरपर्दो राजनीतिक दल कुन होला? Sample: 5082

#### Selected response by age

म केही सूचीहरु पढेर सुनाउँछु । तीमध्ये नेपालका राजनीतिक दलका नेताहरुले कुन कुन विषयमा कत्तिको कुरा गर्नुहुन्छ ?