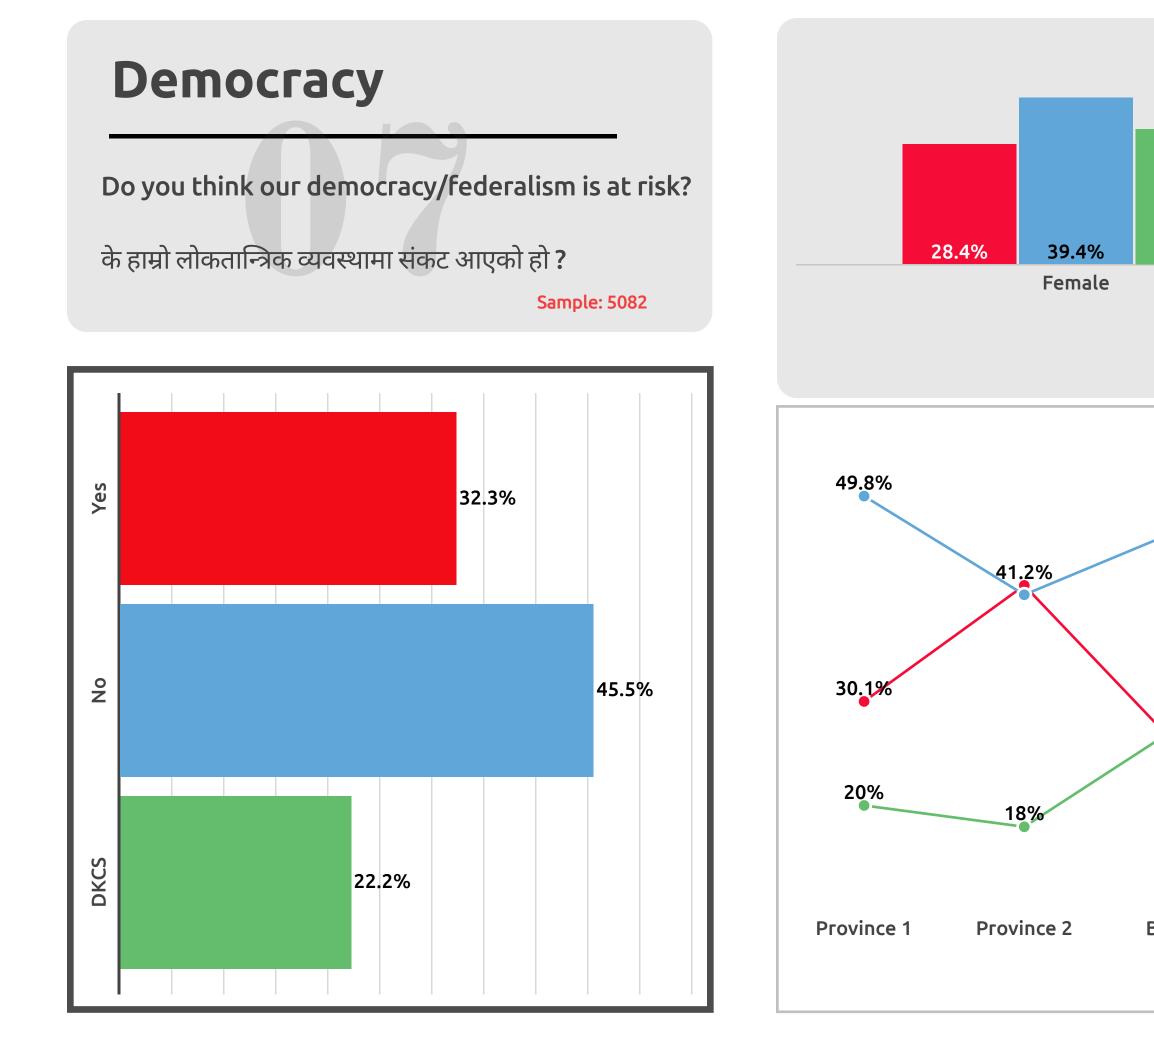

### Democracy

Do you think our democracy/federalism is at risk?

के हाम्रो लोकतान्त्रिक व्यवस्थामा संकट आएको हो ?

Sample: 5082

#### Response by caste/ethnicity