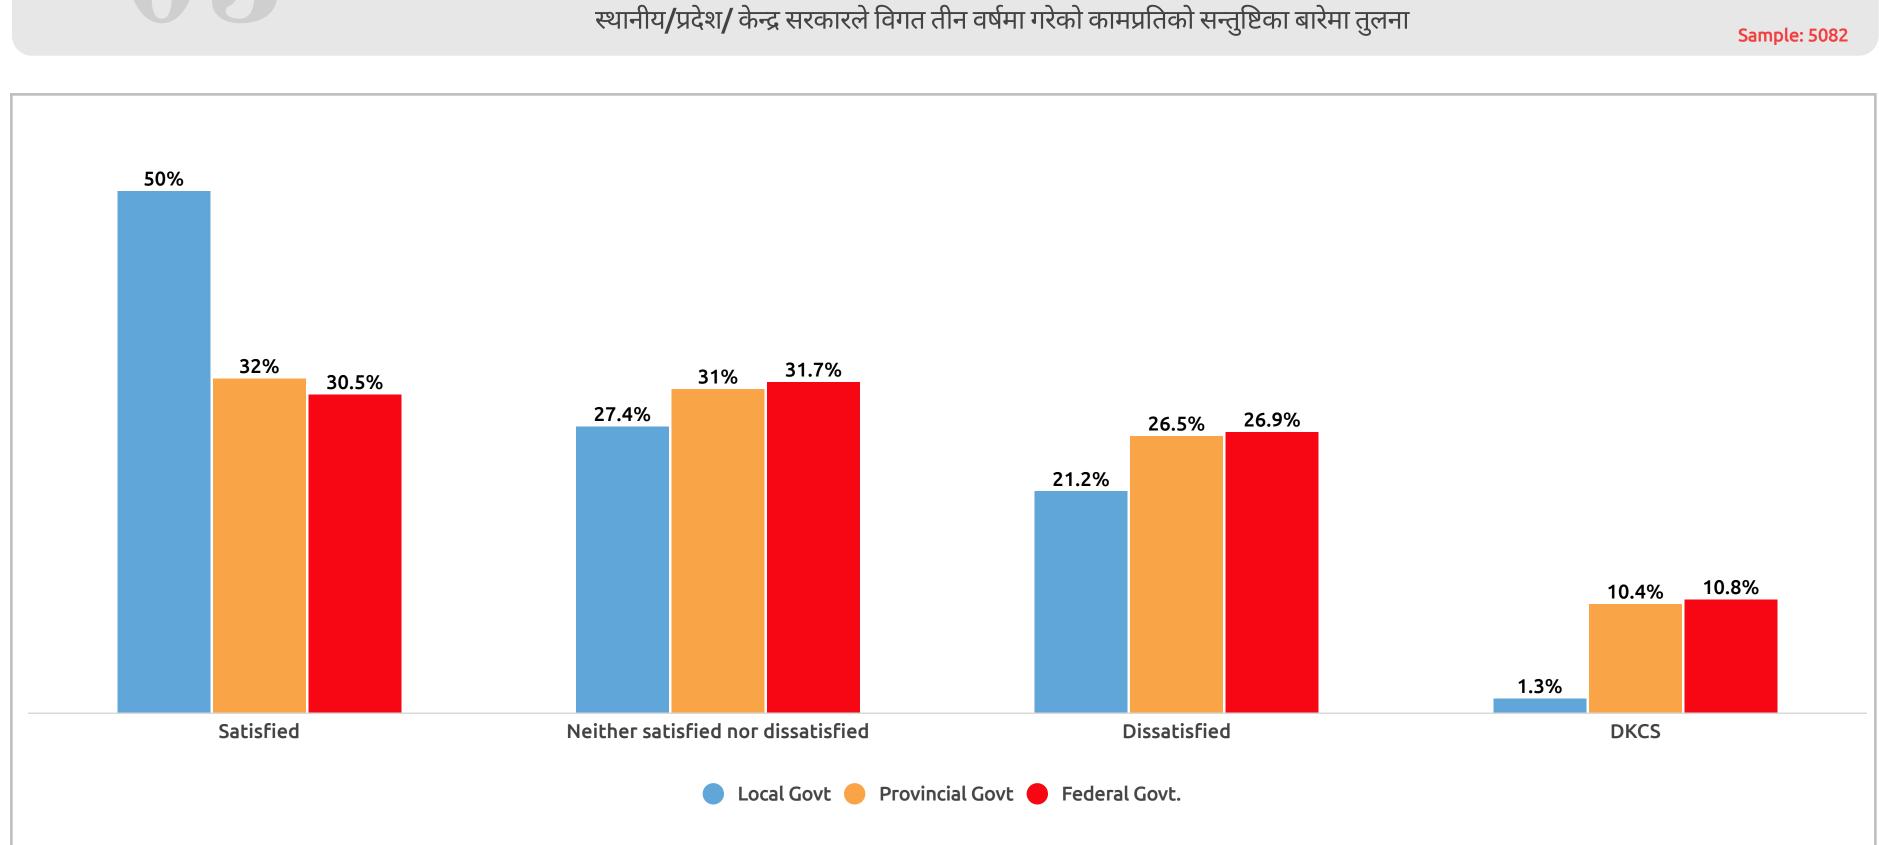

#### Comparison: Satisfaction of performance of the local/provincial/Federal government in the past three