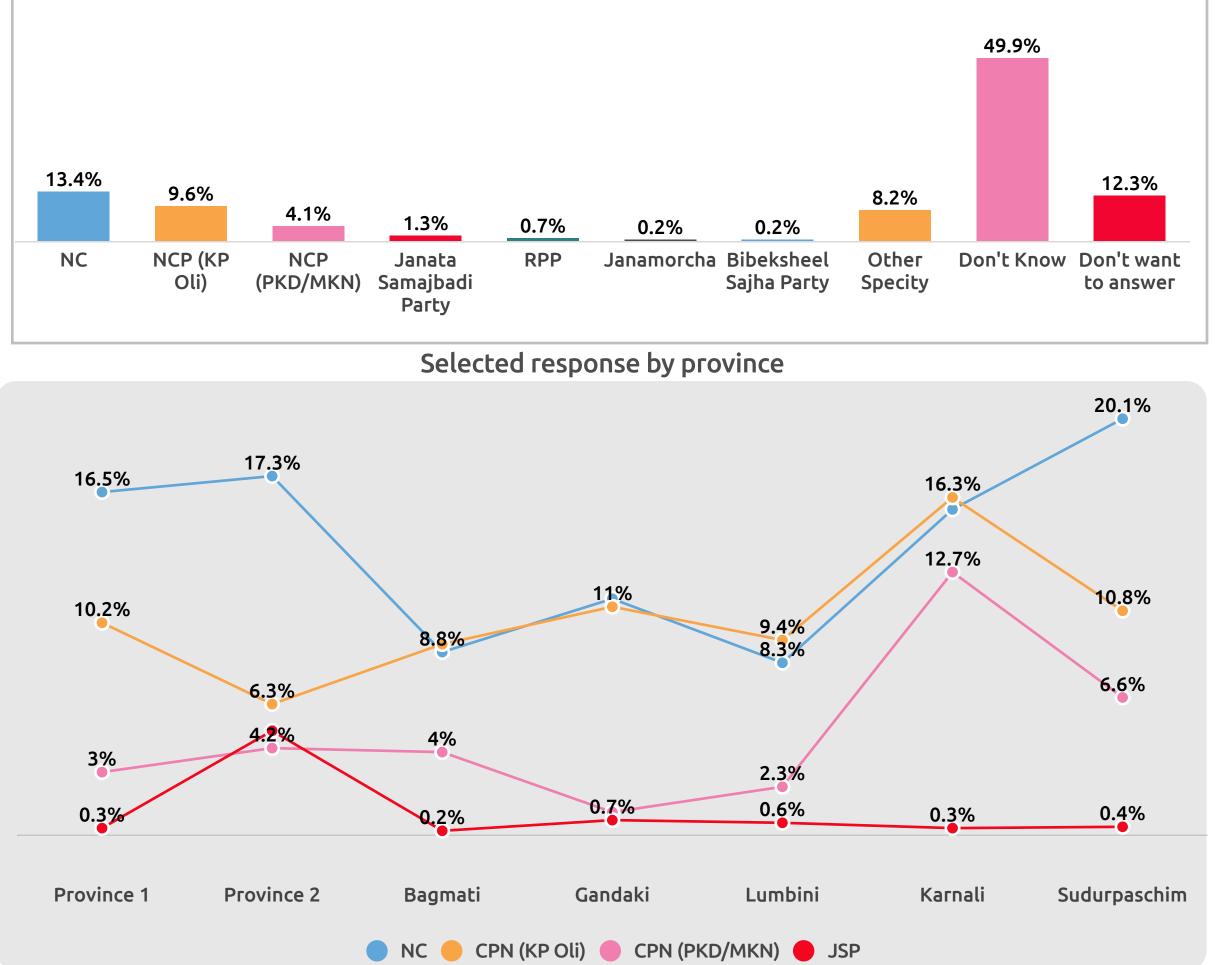

In your opinion, which is the most reliable political party to strengthen democracy in Nepal?

तपाईको विचारमा नेपालमा लोकतन्त्र वा गणतन्त्रलाई बलियो बनाउनका लागि सबै भन्दा भरपर्दो राजनीतिक दल कुन होला? Sample: 5082

### Selected response by education

In your opinion, which is the most reliable political party to strengthen democracy in Nepal?

तपाईको विचारमा नेपालमा लोकतन्त्र वा गणतन्त्रलाई बलियो बनाउनका लागि सबै भन्दा भरपर्दो राजनीतिक दल कुन होला? Sample: 5082