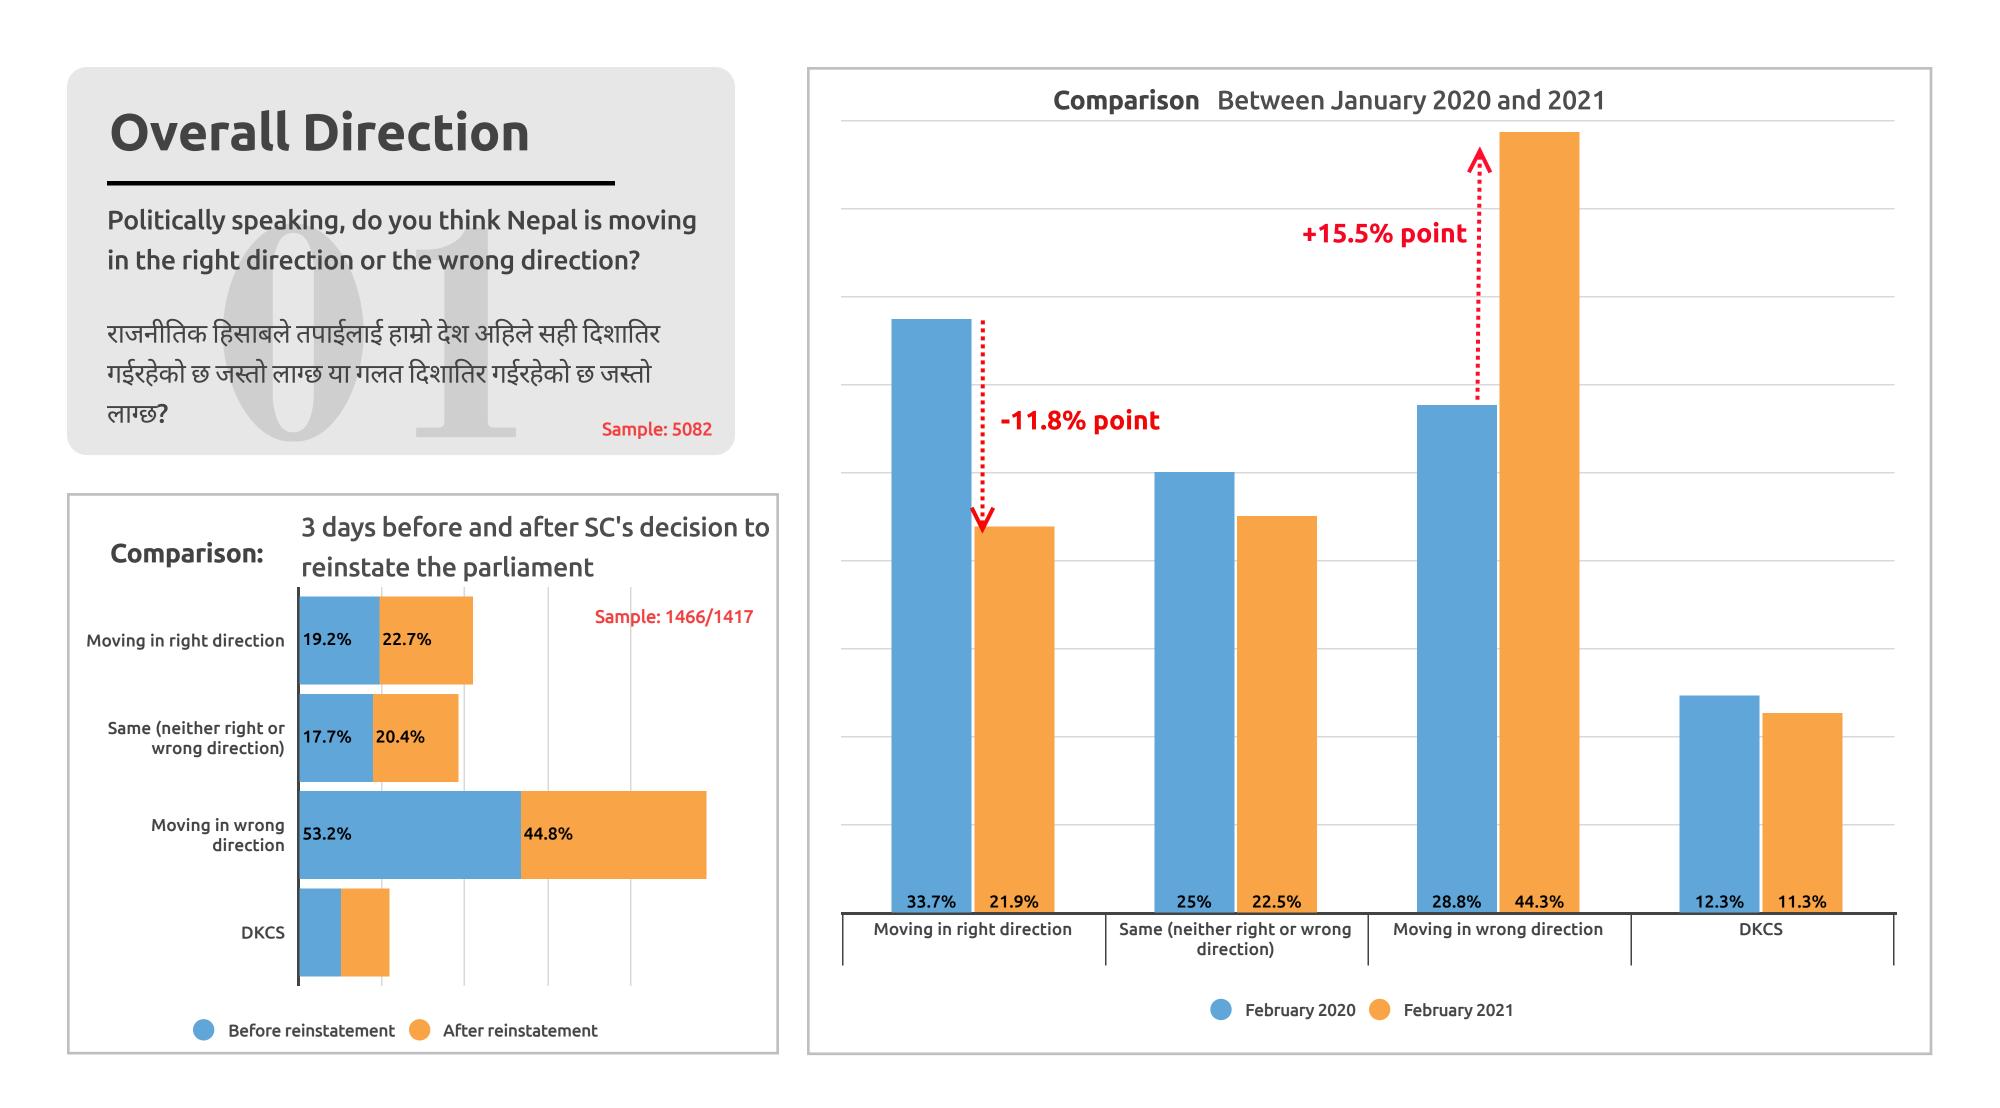

Politically speaking, do you think Nepal is moving in the right direction or the wrong direction?

राजनीतिक हिसाबले तपाईलाई हाम्रो देश अहिले सही दिशातिर गईरहेको छ जस्तो लाग्छ या गलत दिशातिर गईरहेको छ जस्तो लाग्छ?

### Politically speaking, do you think Nepal is moving in the right direction or the wrong direction? राजनीतिक हिसाबले तपाईलाई हाम्रो देश अहिले सही दिशातिर गईरहेको छ जस्तो लाग्छ या गलत दिशातिर गईरहेको छ जस्तो लाग्छ? Sample: 5082 43.6% 34.5% 31.7% 30% 29.3% 22.5% 20.8% 14.7% 6.6% 4.4% Tarai dalit Tarai janajati Tarai Caste

#### Politically speaking, do you think Nepal is moving in the right direction or the wrong direction?

#### राजनीतिक हिसाबले तपाईलाई हाम्रो देश अहिले सही दिशातिर गईरहेको छ जस्तो लाग्छ या गलत दिशातिर गईरहेको छ जस्तो लाग्छ?