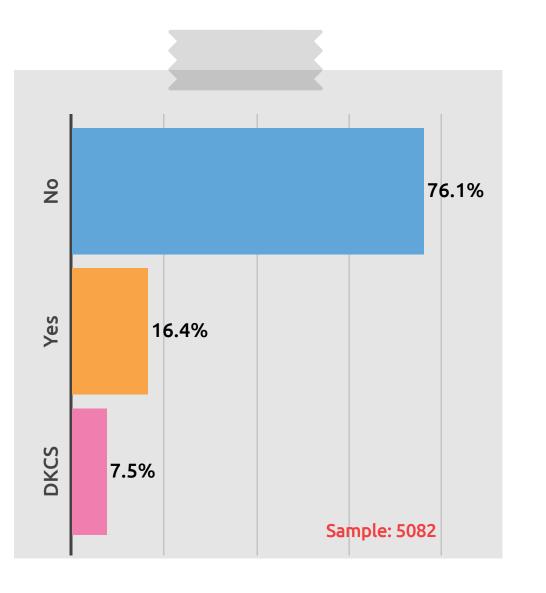

नेपालका कुनै राजनीतिक दलले तपाई र तपाईको परिवारको भावना (आस्था र रुचि) को प्रतिनिधित्व गर्छन्?

(If the answer to the previous question was 'yes') Which political party would that be?

राजनीतिक दलले तपाई र तपाईको परिवारको भावना (आस्था र रुचि) को प्रतिनिधित्व गर्छ भन्नु भयो । कुन राजनीतिक दलले तपाईको भावनाको प्रतिनिधित्व गर्छ जस्तो लाग्छ? Sample: 834