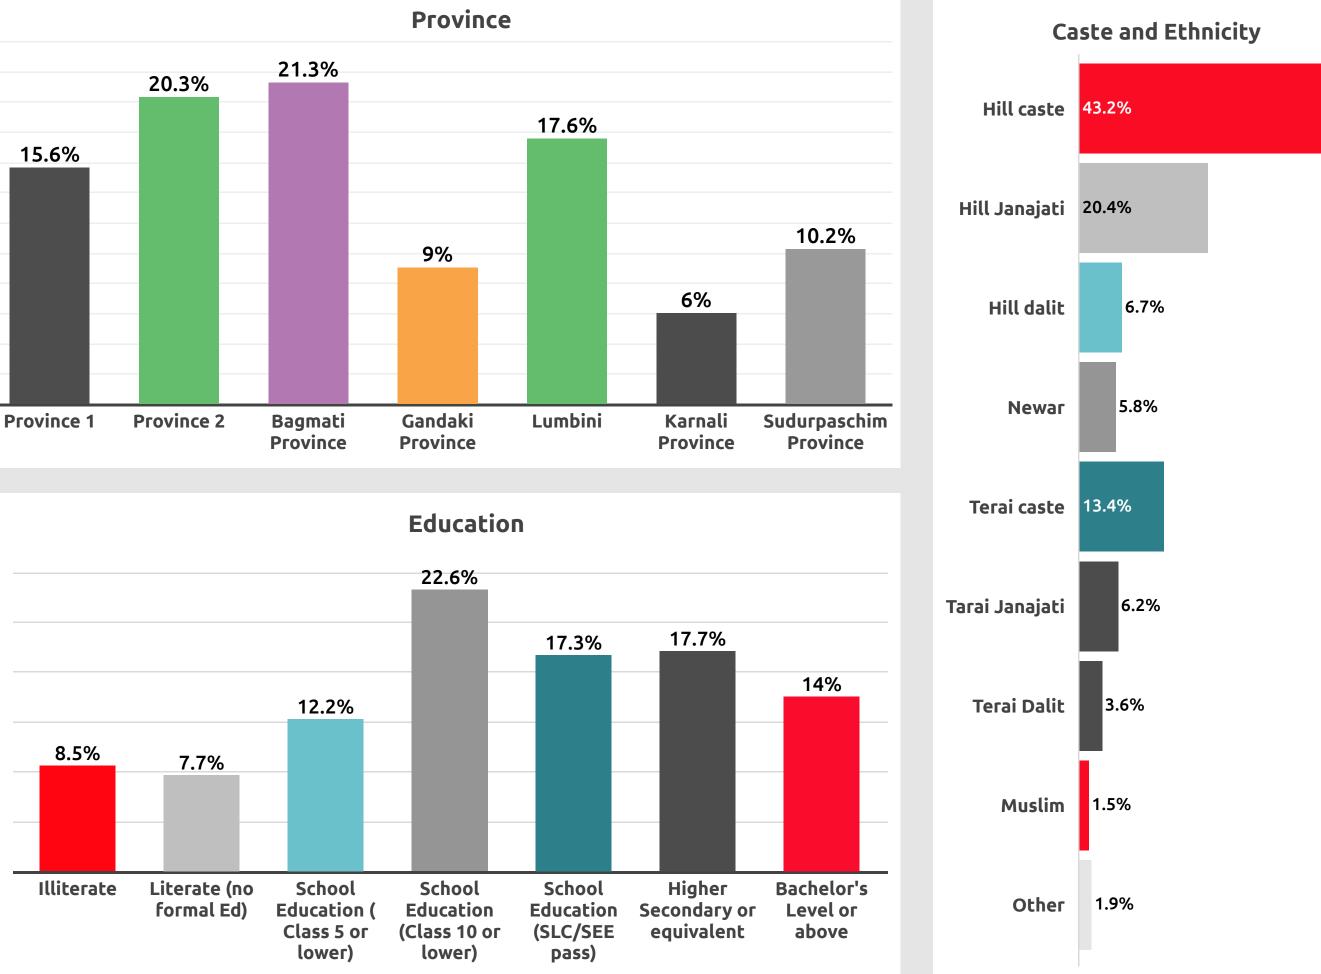

# Fieldwork and Sample design

Data collection: Method: **Population:** Sample frame: Sample size:

Enumerators:

Sampling error:

Sample selection:

February 21- March 7, 2021 (फाल्गुण ९ देखि २३ गते २०७७)

**Telephonic survey** 

**Population of Nepal 16+** 

Nepali census

N=5,082 households

10 women and 15 men enumerators

+/- 1.42% error margin at a 95% confidence interval at the aggregate level findings. +/- 5% error margin at a 95% confidence interval at the provincial level findings.

Households are selected through random and purposive sampling. The sample covers 80+% of municipalities. Strong geospatial representation to allow interpolation to non-observed areas. Sample remains nationally and provincially representative of households with children. Interviewed respondents are 49% men and 51% women

Limitations

Interview conducted via mobile phone for about 15-20 min between 7 am-6 pm. Most of the samples are households with children. Oversampling among the hill caste, education level with Bachelor's and above and undersampling among the illiterate, age between 16-24 and 60 and above as well as among those who live in the city.