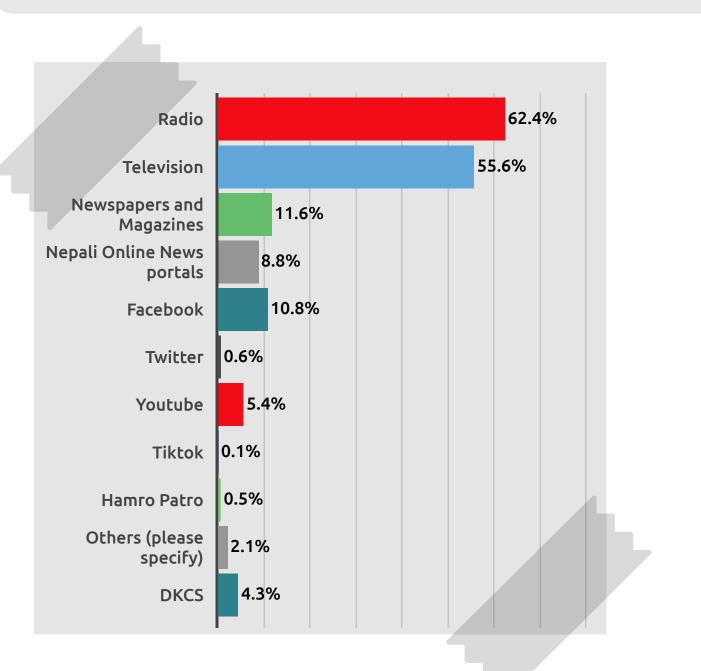

# **Trusted source of news**

कुन श्रोतबाट आएको सुचना र समाचार तपाइलाइ विश्वसनिय लाग्छ?

#### What is the most trusted source of information you rely on to access news and information?

## **Trusted source of news**

What is the most trusted source of information you rely on to access news and information?

कुन श्रोतबाट आएको सुचना र समाचार तपाइलाइ विश्वसनिय लाग्छ?