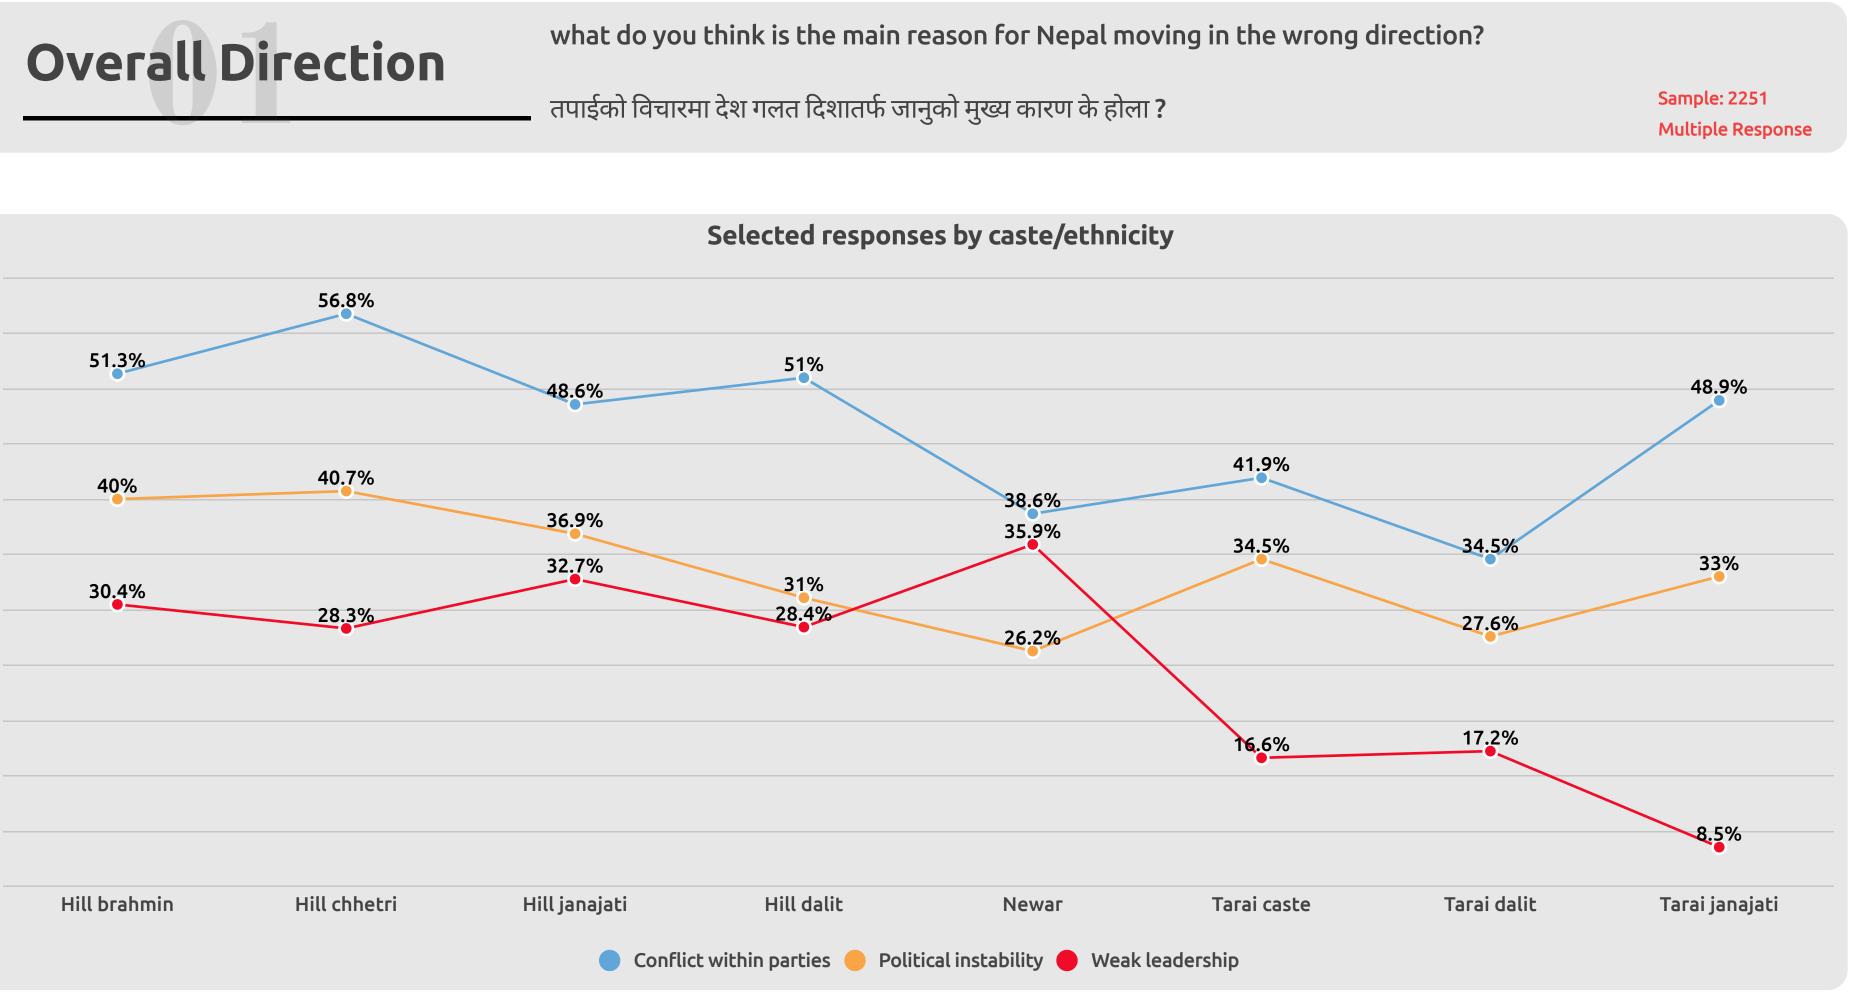

#### राजनीतिक हिसाबले तपाईलाई हाम्रो देश अहिले सही दिशातिर गईरहेको छ जस्तो लाग्छ या गलत दिशातिर गईरहेको छ जस्तो लाग्छ?

what do you think is the main reason for Nepal moving in the wrong direction?

तपाईको विचारमा देश गलत दिशातर्फ जानुको मुख्य कारण के होला ?

#### **Sample: 2251** Multiple Response

Conflict within parties – Political instability – Weak leadership