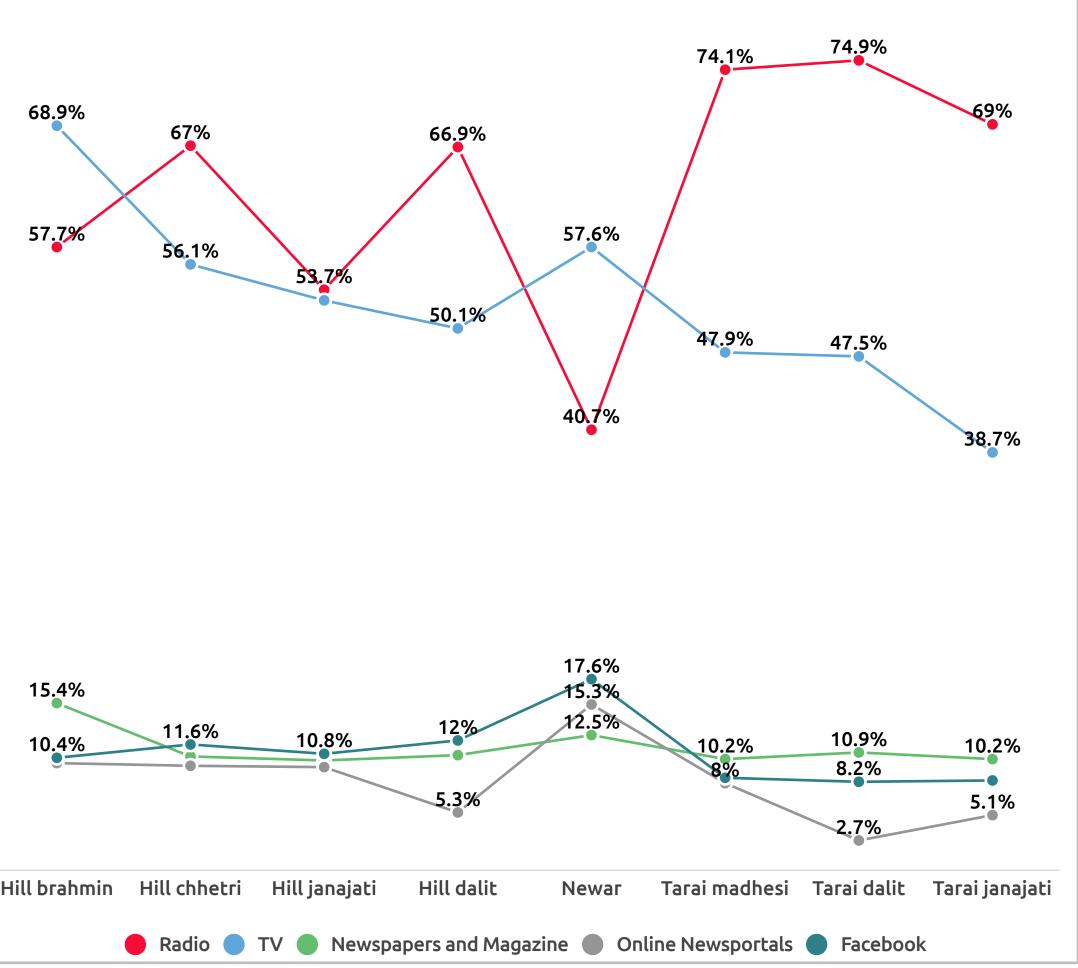

# **Trusted source of news**

कुन श्रोतबाट आएको सुचना र समाचार तपाइलाइ विश्वसनिय लाग्छ?

#### What is the most trusted source of information you rely on to access news and information?

## **Trusted source of news**

What is the most trusted source of information you rely on to access news and information?

कुन श्रोतबाट आएको सुचना र समाचार तपाइलाइ विश्वसनिय लाग्छ?