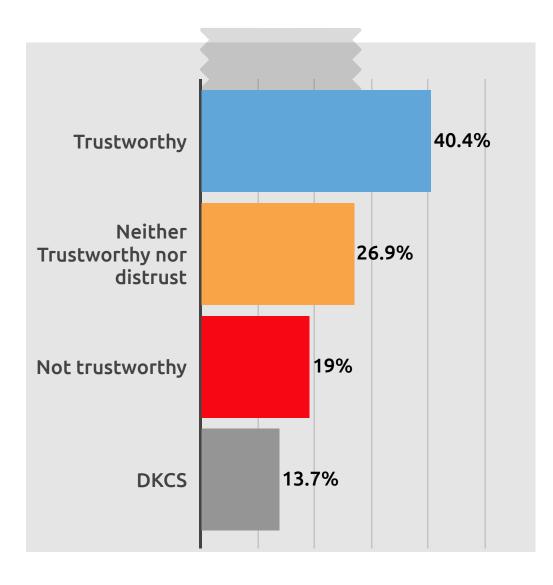

How far do you trust the Election Commission of Nepal in organizing free and fair elections?

निर्वाचन आयोगले स्वतन्त्र र निश्पक्ष काम गर्छ भन्ने कुरामा तपाई कत्तिको विश्वस्त हुनुहुन्छ? Sample: 5082

How far do you trust the Election Commission of Nepal in organizing free and fair elections?

निर्वाचन आयोगले स्वतन्त्र र निश्पक्ष काम गर्छ भन्ने कुरामा तपाई कत्तिको विश्वस्त हुनुहुन्छ? Sample: 5082

| Trust                                 | ofele   |
|---------------------------------------|---------|
| Illiterate                            | 33.1%   |
| Literate but without formal education | 33.3%   |
| School Education (5th grade or less)  | 38.4%   |
| School education (10th grade or less) | 39.7%   |
| School Education (SLC/SEE)            | 41.5%   |
| Grade 12 or similar level             | 42.9%   |
| Bachelor level or above               | 47%     |
| Trustw                                | orthy 🧲 |

### ection commission by education 25.5% 16.9% 22.9% 17.3% 28.1% 14.6% 27.4% 18.9% 28.1% 19.4% 27.5% 20.2% 25.5% 23.6% 🛑 Neither trust nor distrust 🛑 Not trustworthy

| 63%            |      |
|----------------|------|
|                |      |
|                |      |
|                |      |
|                |      |
|                |      |
|                |      |
|                | 1.4% |
| Not interested | DKCS |
|                |      |