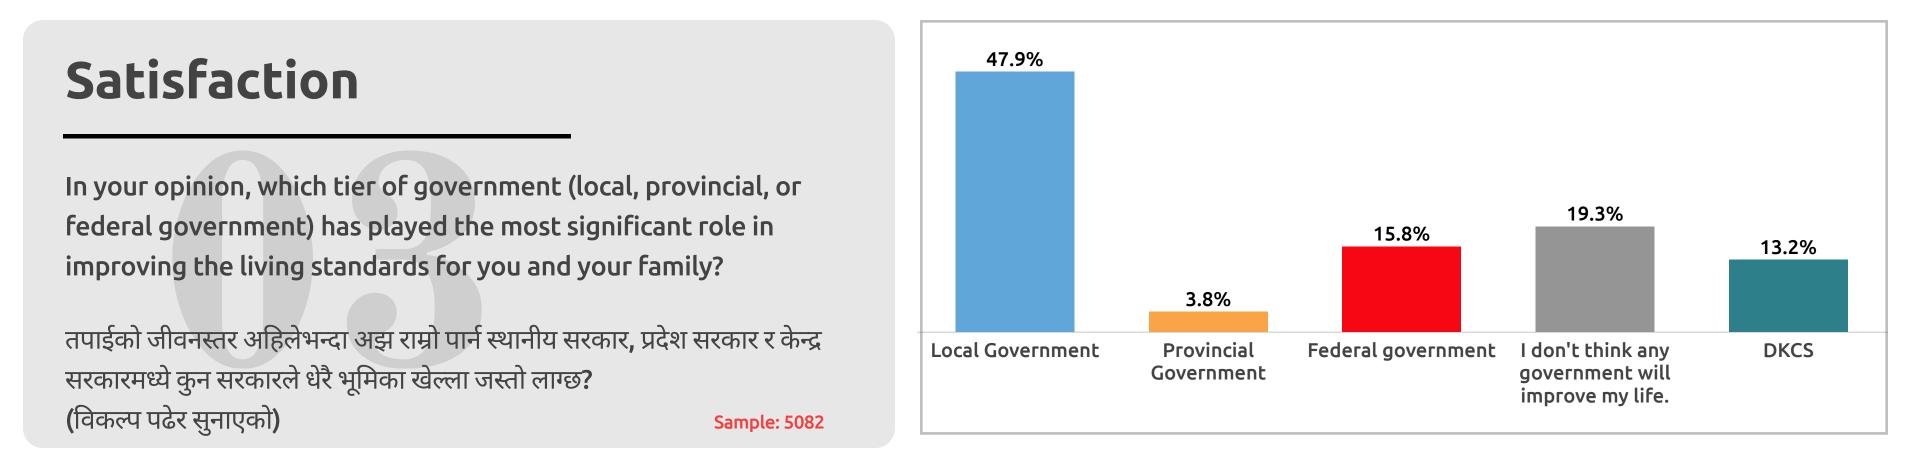

### Satisfaction

In your opinion, which tier of government (local, provincial, or federal government) has played the most significant role in improving the living standards for you and your family?

तपाईको जीवनस्तर अहिलेभन्दा अझ राम्रो पार्न स्थानीय सरकार, प्रदेश सरकार र केन्द्र सरकारमध्ये कुन सरकारले धेरै भूमिका खेल्ला जस्तो लाग्छ? (विकल्प पढेर सुनाएको)