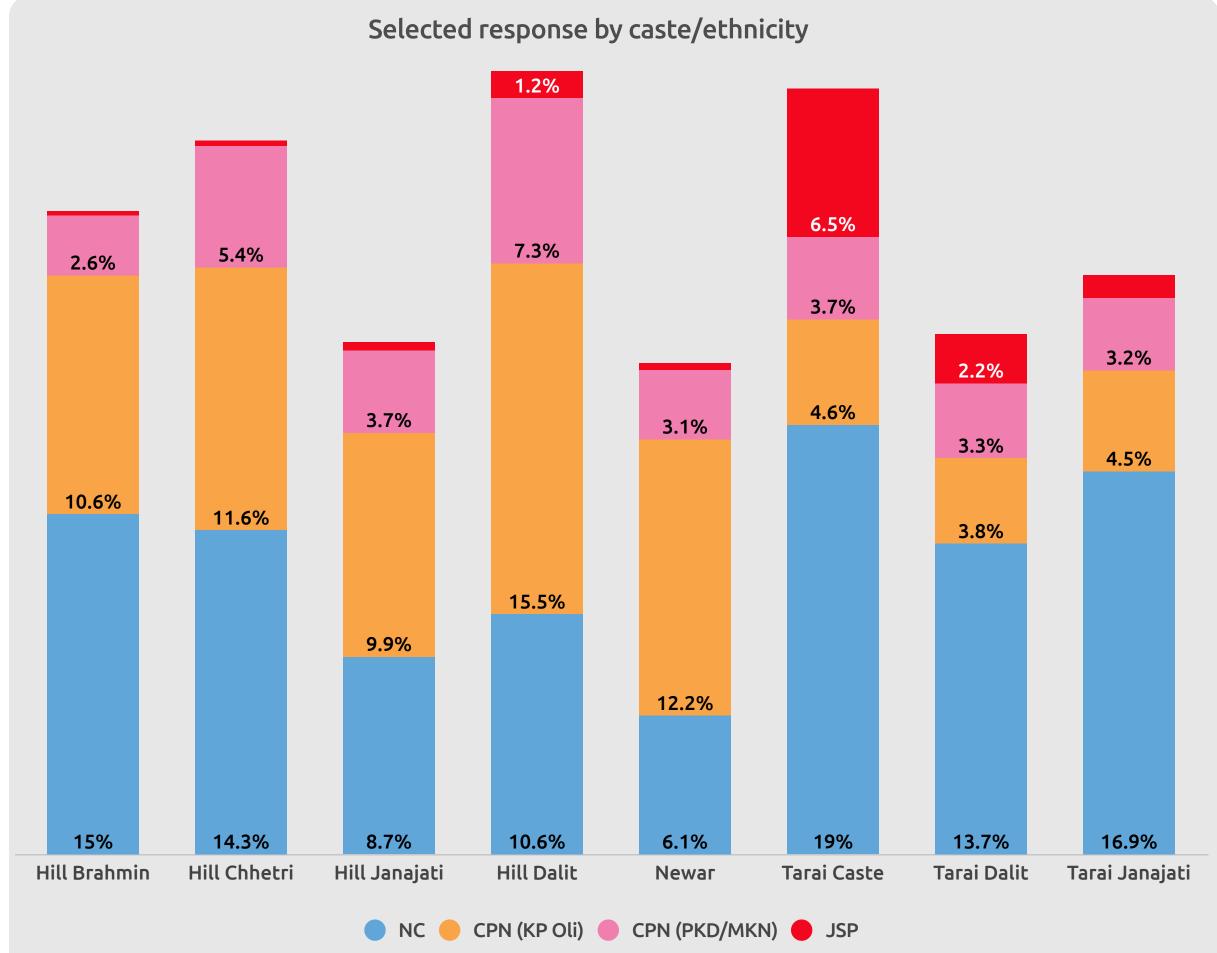

In your opinion, which is the most reliable political party to strengthen democracy in Nepal?

तपाईको विचारमा नेपालमा लोकतन्त्र वा गणतन्त्रलाई बलियो बनाउनका लागि सबै भन्दा भरपर्दो राजनीतिक दल कुन होला? Sample: 5082