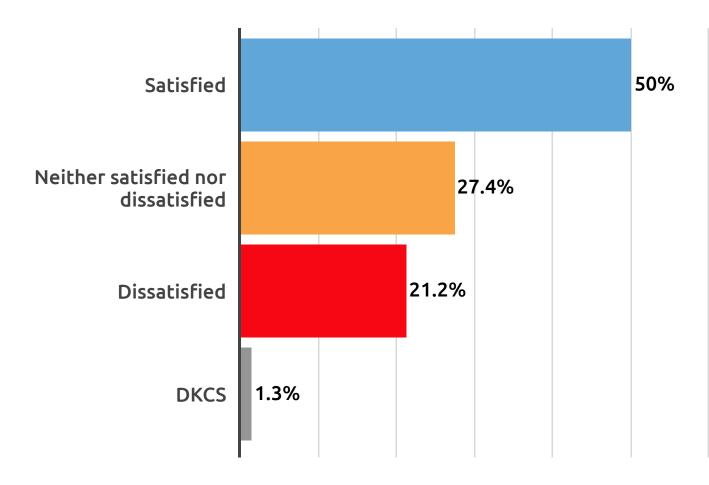

तपाई बस्ने पालिकाले विगत तीन वर्ष यता (गाउँपालिका, नगरपालिका, उपमहानगरपालिका, र महानगरपालिका) ले गरेको कामप्रति तपाइ कत्तिको सन्तुष्ट हुनुहुन्छ? (विकल्प पढेर सुनाएको)

How satisfied are you with the performance of your municipality (village, municipality, sub-metropolitan, and metropolitan) over the last three years since the last local elections?

तपाई बस्ने पालिकाले विगत तीन वर्ष यता (गाउँपालिका, नगरपालिका, उपमहानगरपालिका, र महानगरपालिका) ले गरेको कामप्रति तपाइ कत्तिको सन्तुष्ट हुनुहुन्छ? (विकल्प पढेर सुनाएको) Sample: 5082