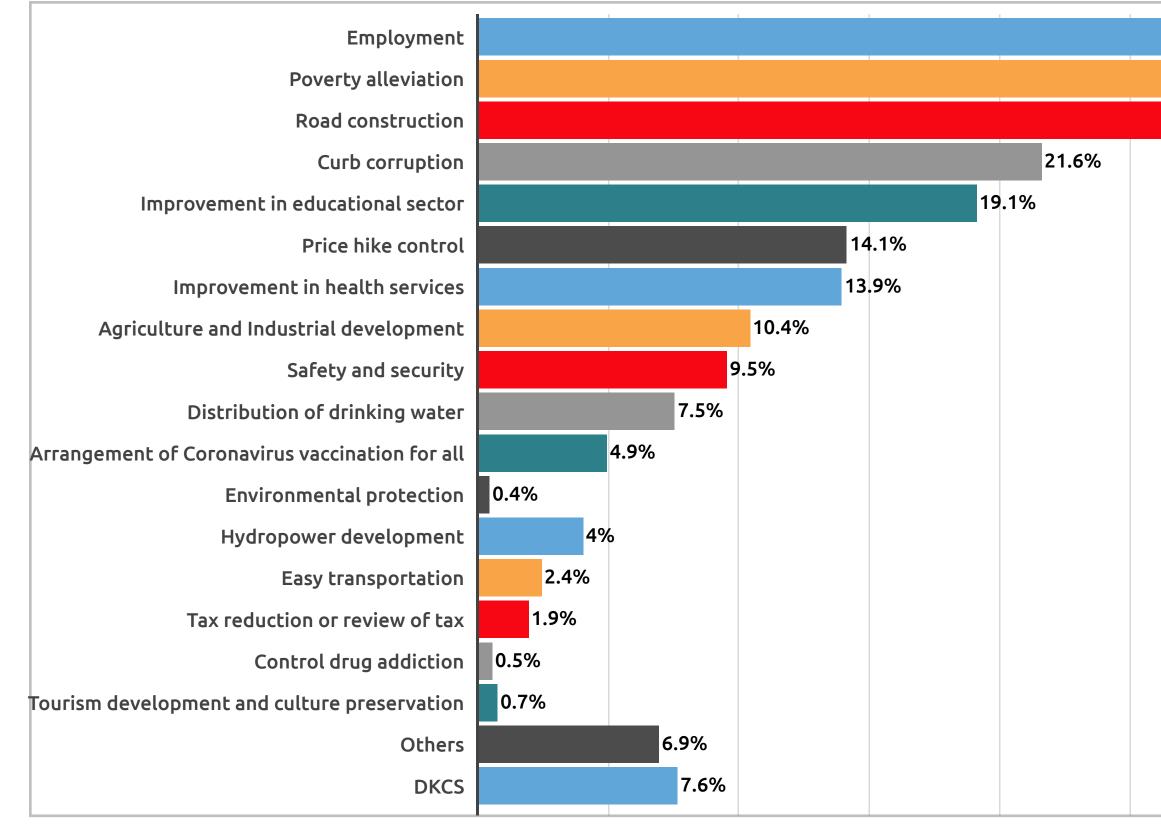

#### What do you think are the three key policy priorities that the federal government should focus on now?

### तपाईको विचारमा संघीय सरकारले तत्काल गर्नुपर्ने मुख्य मुख्य तीनवटा काम के होलान्?

|       |  | 51.7% |
|-------|--|-------|
| 30.7% |  |       |
| 30.7% |  |       |
|       |  |       |
|       |  |       |
|       |  |       |
|       |  |       |
|       |  |       |
|       |  |       |
|       |  |       |
|       |  |       |
|       |  |       |
|       |  |       |
|       |  |       |
|       |  |       |
|       |  |       |
|       |  |       |
|       |  |       |
|       |  |       |
|       |  |       |

तपाईको विचारमा संघीय सरकारले तत्काल गर्नुपर्ने मुख्य मुख्य तीनवटा काम के होलान्?

Selected responses by Province