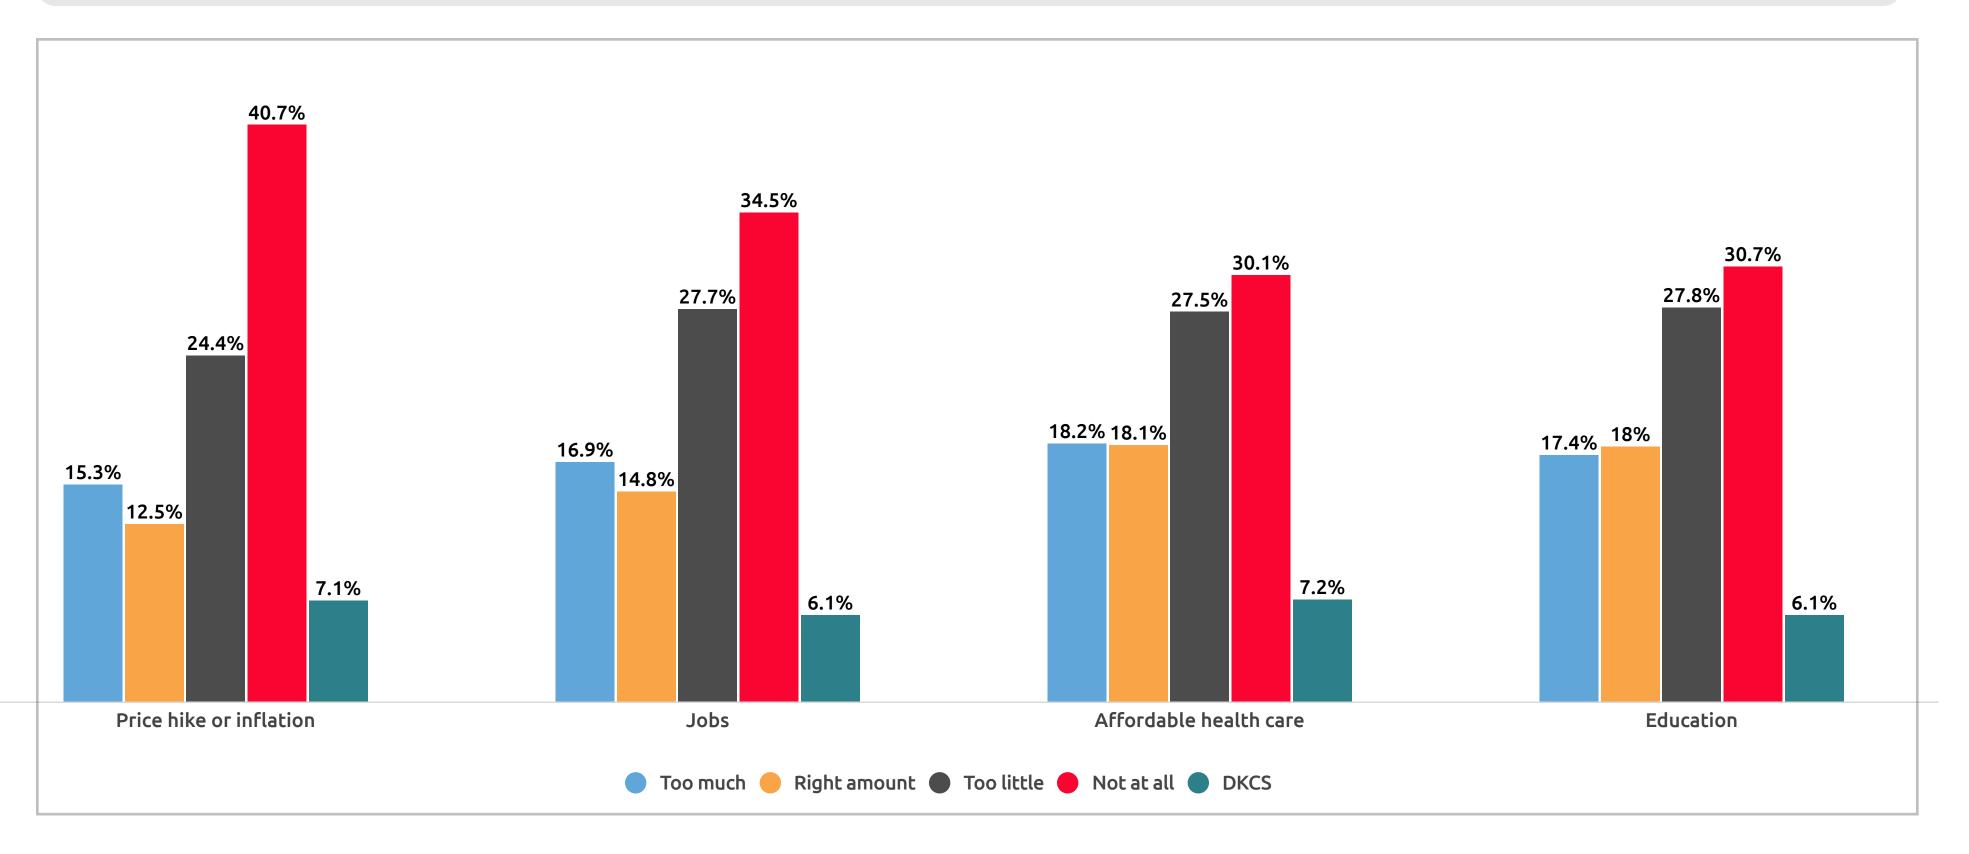

#### What do you think are today's key policy issues currently facing Nepal?

#### तपाईको विचारमा देशका जल्लाबल्दा समस्याहरु के के होलान्?

What do you think are today's key policy issues currently facing Nepal?

What do you think are today's key policy issues currently facing Nepal?

तपाईको विचारमा देशका जल्लाबल्दा समस्याहरु के के होलान्?

#### Selected responses by education

What do you think are today's key policy issues currently facing Nepal?

तपाईको विचारमा देशका जल्लाबल्दा समस्याहरु के के होलान्?

#### Sample: 5082

Multiple Response