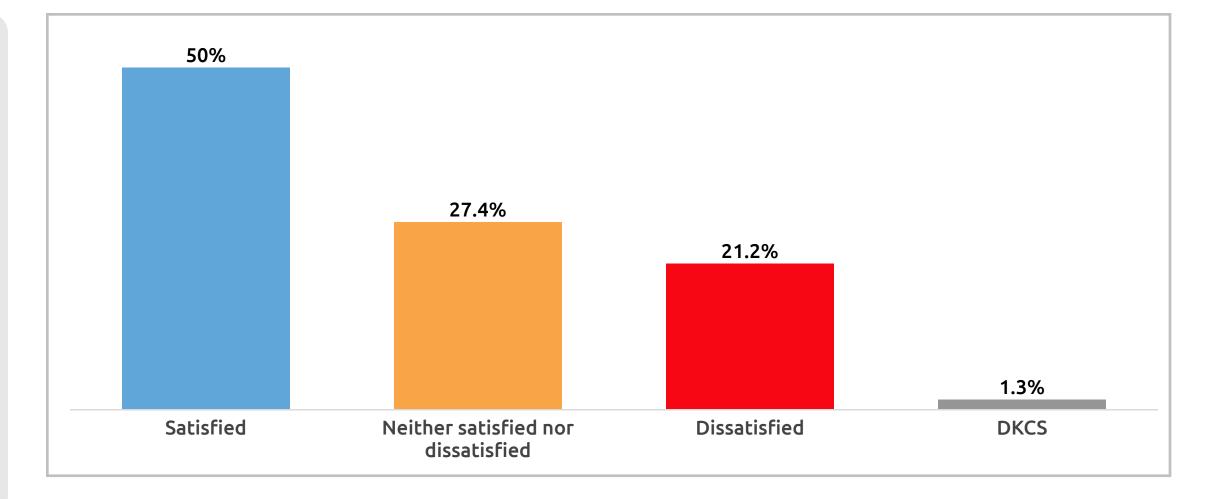

तपाई बस्ने पालिकाले विगत तीन वर्ष यता (गाउँपालिका, नगरपालिका, उपमहानगरपालिका, र महानगरपालिका) ले गरेको कामप्रति तपाइ कत्तिको सन्तुष्ट हुनुहुन्छ? (विकल्प पढेर सुनाएको) Sample: 5082

How satisfied are you with the performance of your Provincial government in the last three years since the last elections?

तपाई बस्ने प्रदेश सरकारले विगत तीन बर्षमा गरेको कामप्रति तपाई कत्तिको सन्तुष्ट हुनुहुन्छ**? (**विकल्प पढेर सुनाएको**)** 

How satisfied are you with the performance of your Provincial government in the last three years since the last elections?

तपाई बस्ने प्रदेश सरकारले विगत तीन बर्षमा गरेको कामप्रति तपाई कत्तिको सन्तुष्ट हुनुहुन्छ? (विकल्प पढेर सुनाएको)

How satisfied are you with the performance of your Provincial government in the last three years since the last elections?

तपाई बस्ने प्रदेश सरकारले विगत तीन बर्षमा गरेको कामप्रति तपाई कत्तिको सन्तुष्ट हुनुहुन्छ**? (**विकल्प पढेर सुनाएको**)** 

How satisfied are you with the performance of the Federal government in the past three years since the last elections?