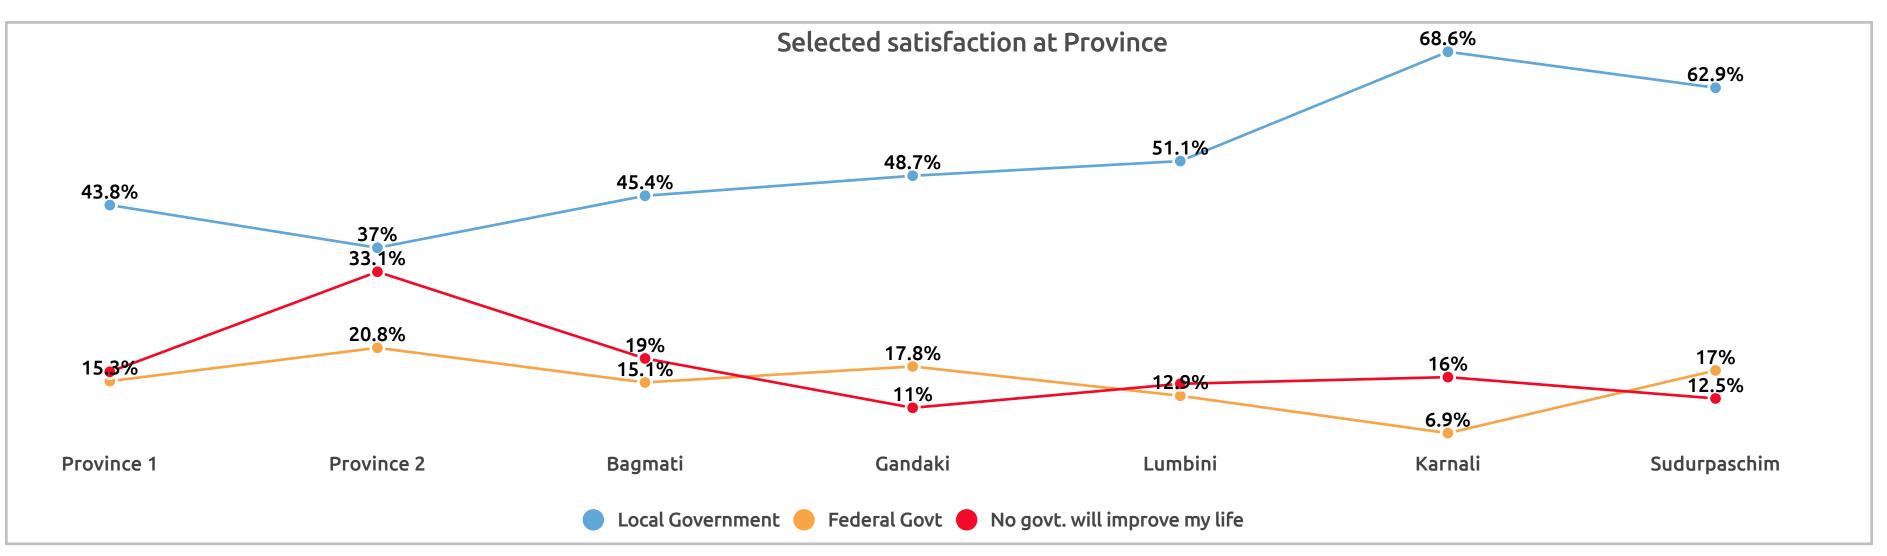

### Satisfaction

In your opinion, which tier of government (local, provincial, or federal government) has played the most significant role in improving the living standards for you and your family?

तपाईको जीवनस्तर अहिलेभन्दा अझ राम्रो पार्न स्थानीय सरकार, प्रदेश सरकार र केन्द्र सरकारमध्ये कुन सरकारले धेरै भूमिका खेल्ला जस्तो लाग्छ? (विकल्प पढेर सुनाएको)