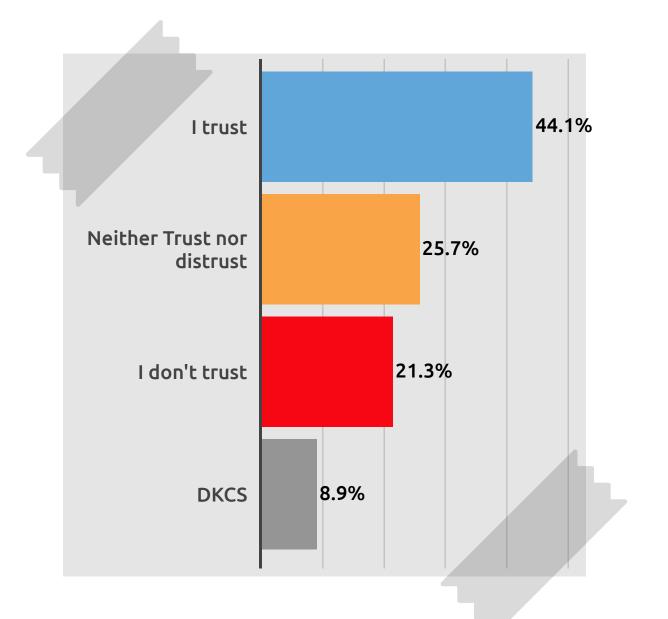

How far do you trust the Election Commission of Nepal in organizing free and fair elections?

निर्वाचन आयोगले स्वतन्त्र र निश्पक्ष काम गर्छ भन्ने कुरामा तपाई कत्तिको विश्वस्त हुनुहुन्छ? Sample: 5082

How far do you trust the Election Commission of Nepal in organizing free and fair elections?