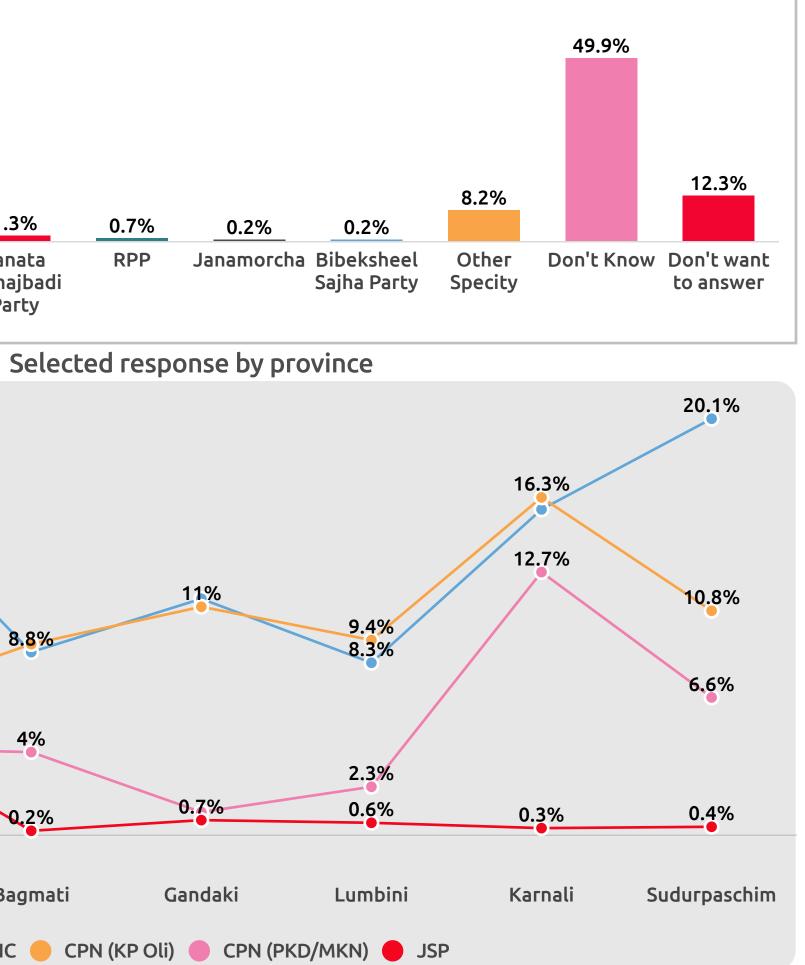

In your opinion, which is the most reliable political party to strengthen democracy in Nepal?

तपाईको विचारमा नेपालमा लोकतन्त्र वा गणतन्त्रलाई बलियो बनाउनका लागि सबै भन्दा भरपर्दो राजनीतिक दल कुन होला? Sample: 5082

### Selected response by education

In your opinion, which is the most reliable political party to strengthen democracy in Nepal?

तपाईको विचारमा नेपालमा लोकतन्त्र वा गणतन्त्रलाई बलियो बनाउनका लागि सबै भन्दा भरपर्दो राजनीतिक दल कुन होला? Sample: 5082