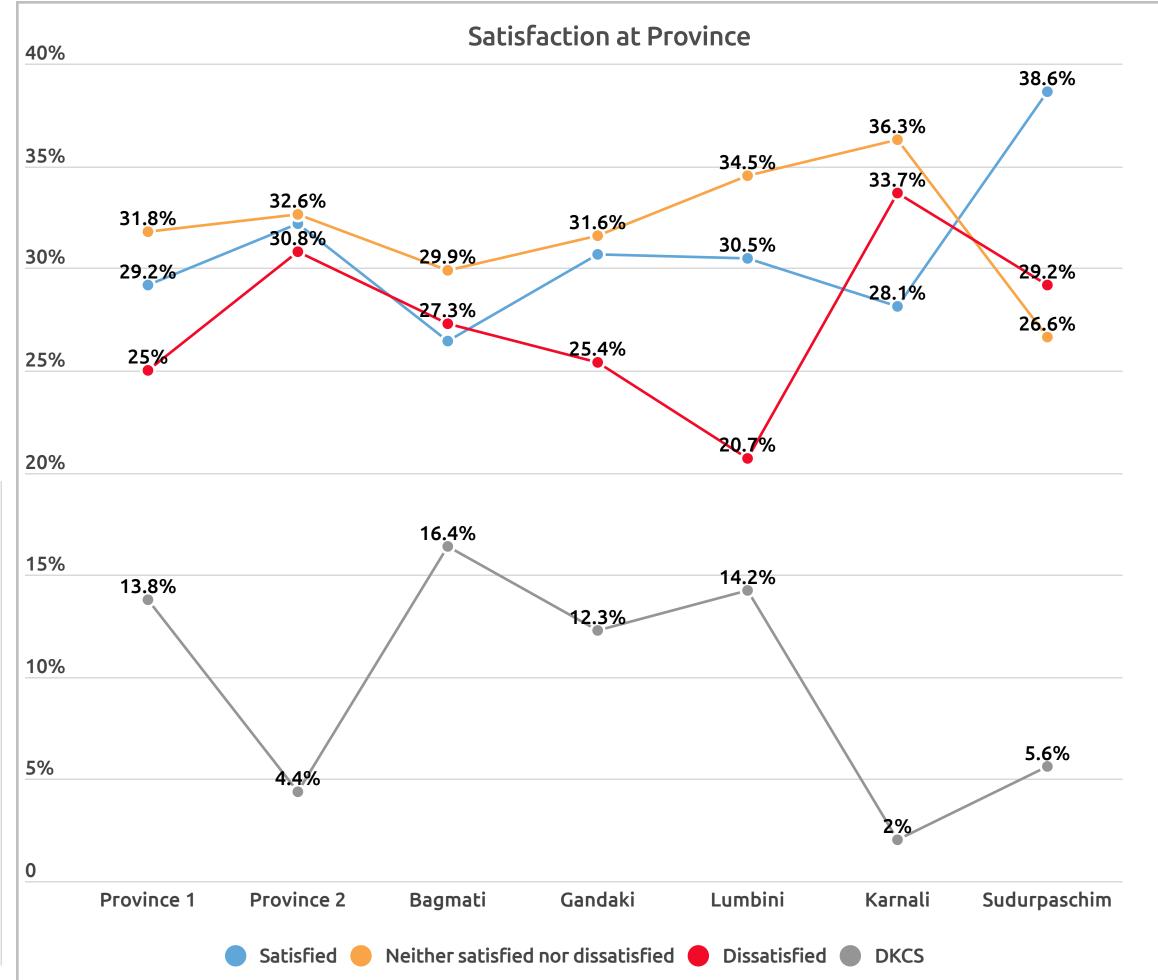

#### Comparison: Satisfaction of performance of the local/provincial/Federal government in the past three