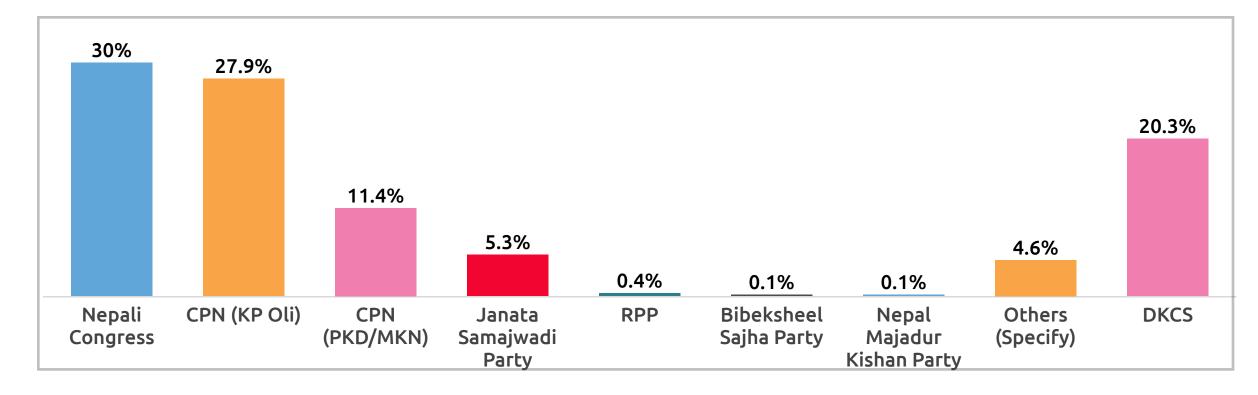

In your opinion, which is the most reliable political party to strengthen democracy in Nepal?

तपाईको विचारमा नेपालमा लोकतन्त्र वा गणतन्त्रलाई बलियो बनाउनका लागि सबै भन्दा भरपर्दो राजनीतिक दल कुन होला? Sample: 5082