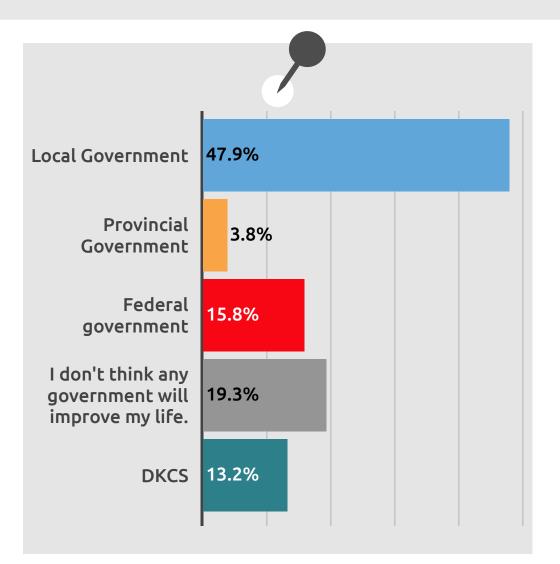

### Satisfaction

In your opinion, which tier of government (local, provincial, or federal government) has played the most significant role in improving the living standards for you and your family?

तपाईको जीवनस्तर अहिलेभन्दा अझ राम्रो पार्न स्थानीय सरकार, प्रदेश सरकार र केन्द्र सरकारमध्ये कुन सरकारले धेरै भूमिका खेल्ला जस्तो लाग्छ? (विकल्प पढेर सुनाएको)