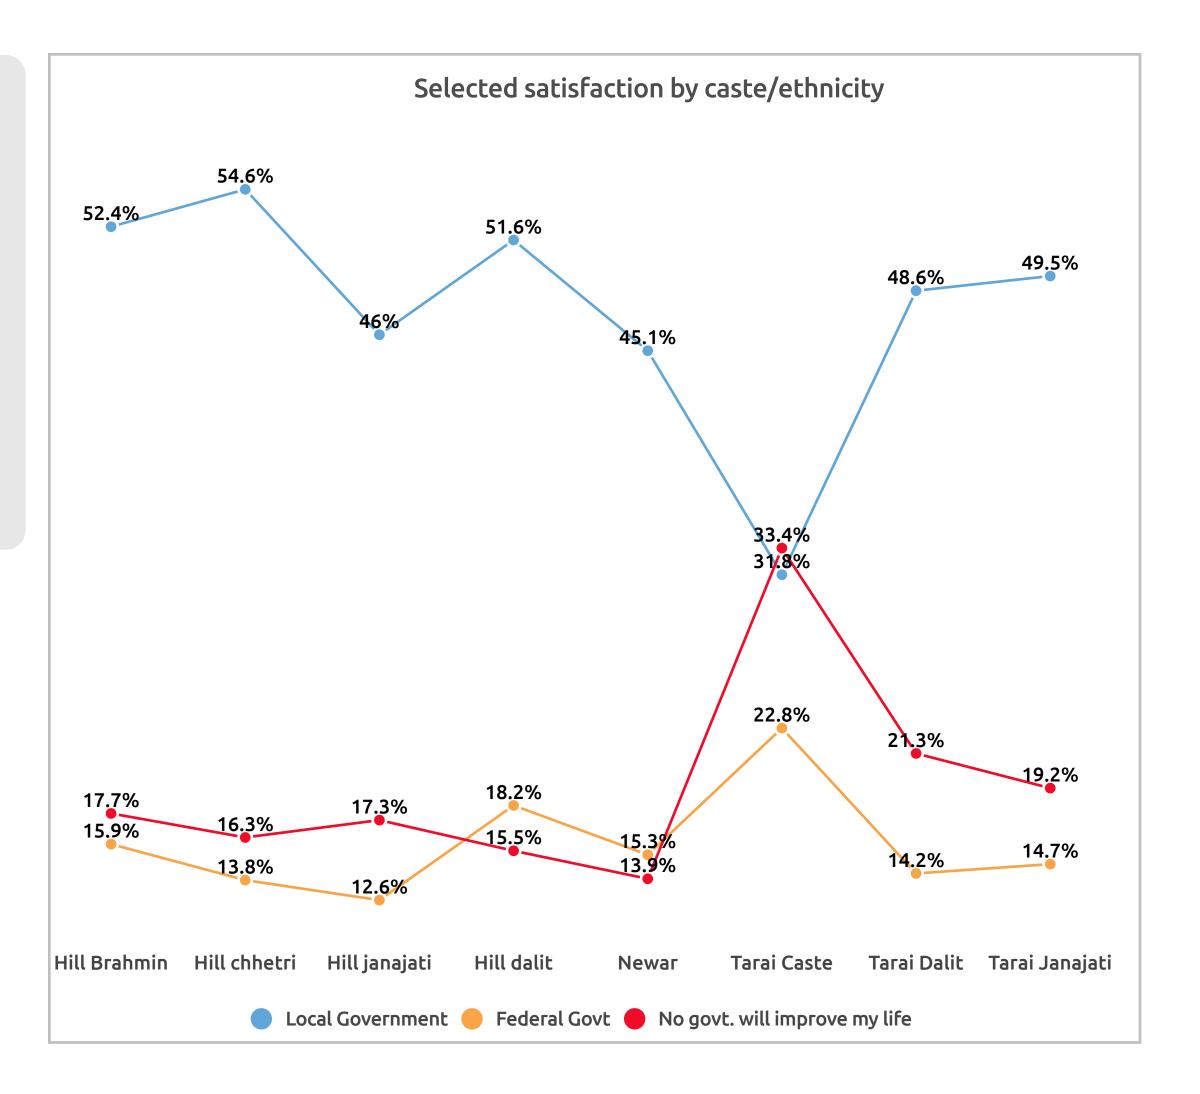

### Satisfaction

In your opinion, which tier of government (local, provincial, or federal government) has played the most significant role in improving the living standards for you and your family?

तपाईको जीवनस्तर अहिलेभन्दा अझ राम्रो पार्न स्थानीय सरकार, प्रदेश सरकार र केन्द्र सरकारमध्ये कुन सरकारले धेरै भूमिका खेल्ला जस्तो लाग्छ? (विकल्प पढेर सुनाएको)