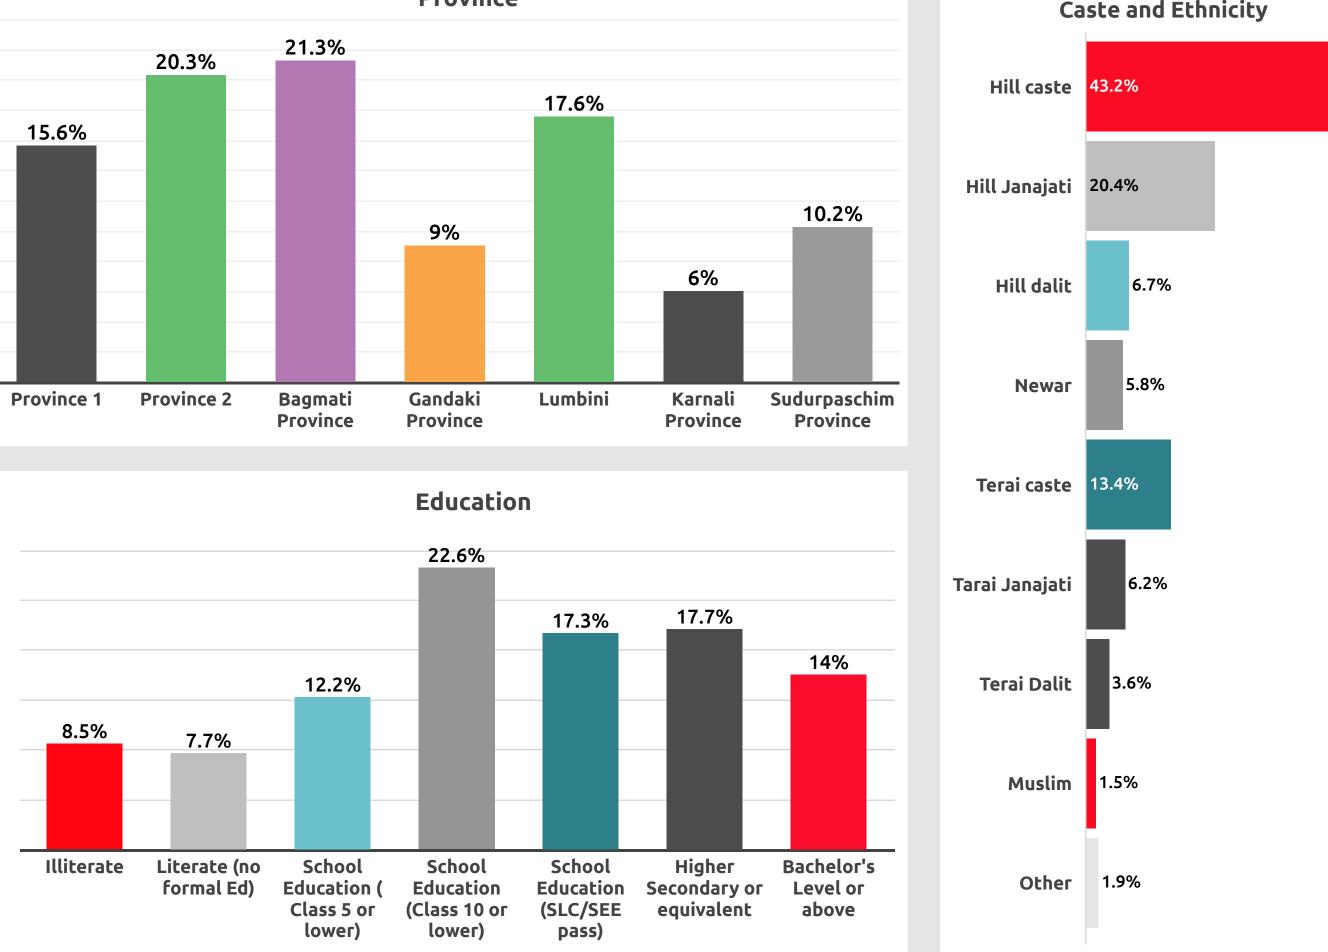

# Fieldwork and Sample design

Data collection: Method: **Population:** Sample frame: Sample size:

Enumerators:

Sampling error:

Sample selection:

February 21- March 7, 2021 (फाल्गुण ९ देखि २३ गते २०७७)

**Telephonic survey** 

**Population of Nepal 16+** 

Nepali census

N=5,082 households

10 women and 15 men enumerators

+/- 1.42% error margin at a 95% confidence interval at the aggregate level findings. +/- 5% error margin at a 95% confidence interval at the provincial level findings.

Households are selected through random and purposive sampling. The sample covers 80+% of municipalities. Strong geospatial representation to allow interpolation to non-observed areas. Sample remains nationally and provincially representative of households with children. Interviewed respondents are 49% men and 51% women

Limitations

Interview conducted via mobile phone for about 15-20 min between 7 am-6 pm. Most of the samples are households with children. Oversampling among the hill caste, education level with Bachelor's and above and undersampling among the illiterate, age between 16-24 and 60 and above as well as among those who live in the city.