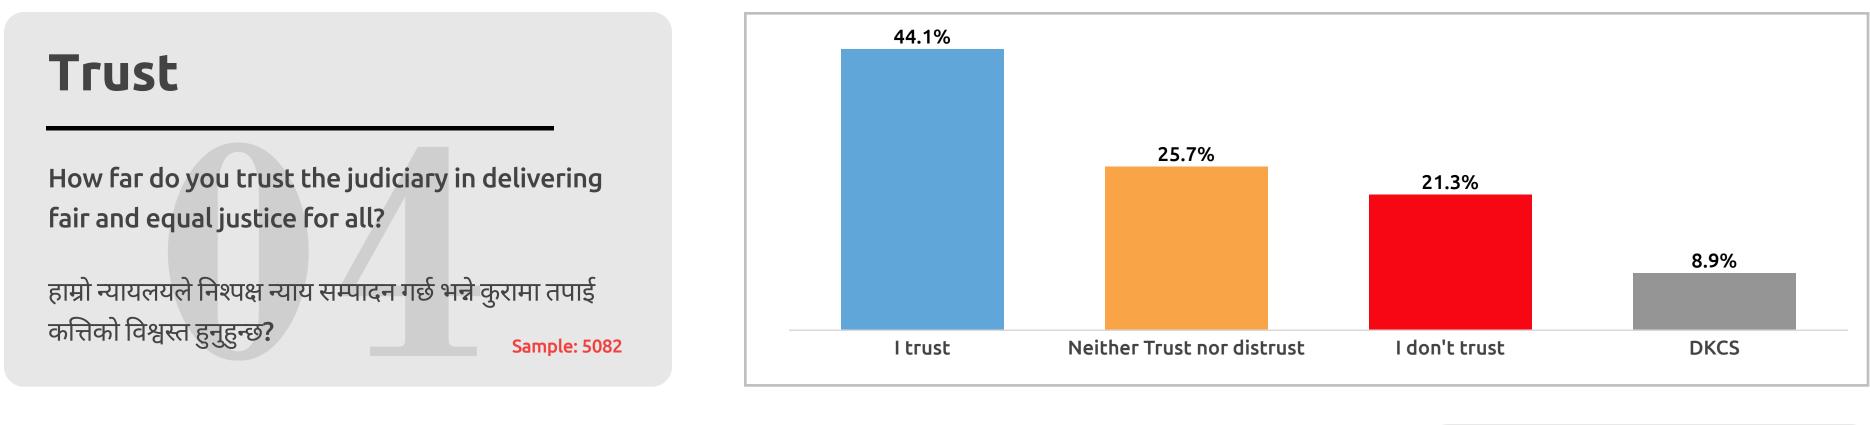

How far do you trust the judiciary in delivering fair and equal justice for all?

हाम्रो न्यायलयले निश्पक्ष न्याय सम्पादन गर्छ भन्ने कुरामा तपाई कत्तिको विश्वस्त हुनुहुन्छ? Sample: 5082

| ust of judiciary by caste/ethnicity |       |       |  |
|-------------------------------------|-------|-------|--|
|                                     |       |       |  |
|                                     | 25.7% | 24.6% |  |
|                                     |       |       |  |
|                                     | 23.1% | 20.8% |  |
| 27.                                 | 2%    | 21.9% |  |
| 29.0                                | 6%    | 21.1% |  |
| 30.2%                               |       | 27.1% |  |
|                                     | 27.7% | 16.8% |  |
|                                     | 23%   | 19.7% |  |
|                                     | 22.4% | 16.6% |  |
| Neither trust nor distrust          |       |       |  |