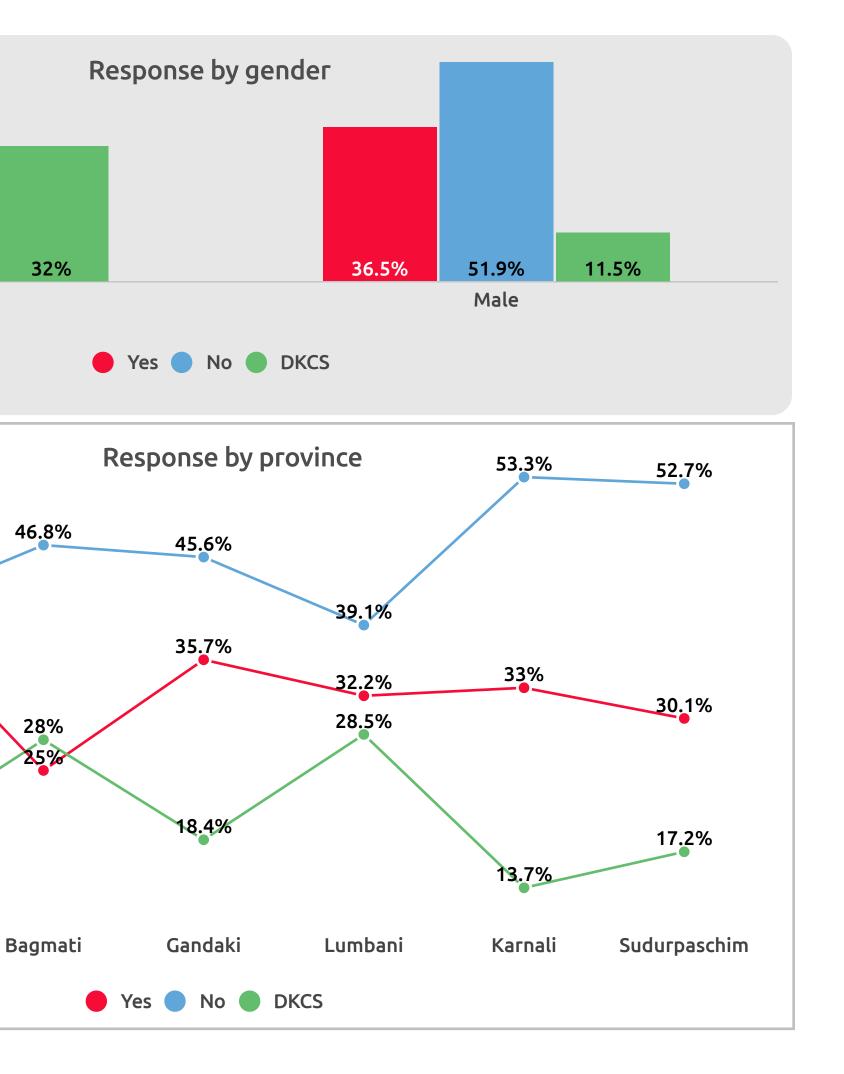

### Democracy

Do you think our democracy/federalism is at risk?

के हाम्रो लोकतान्त्रिक व्यवस्थामा संकट आएको हो ?

Sample: 5082

#### Response by caste/ethnicity