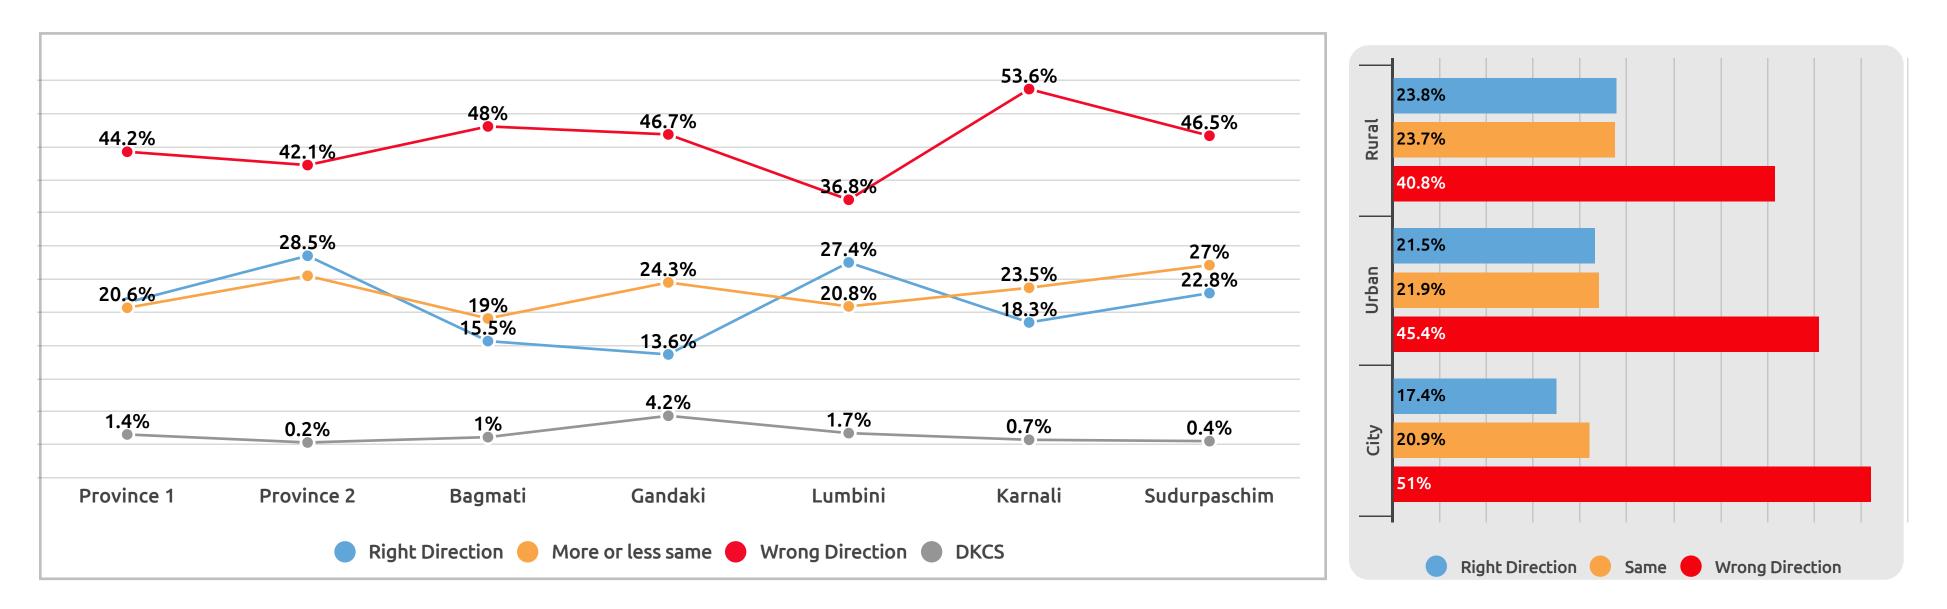

#### Politically speaking, do you think Nepal is moving in the right direction or the wrong direction?

#### राजनीतिक हिसाबले तपाईलाई हाम्रो देश अहिले सही दिशातिर गईरहेको छ जस्तो लाग्छ या गलत दिशातिर गईरहेको छ जस्तो लाग्छ?

what do you think is the main reason for Nepal moving in the wrong direction?

तपाईको विचारमा देश गलत दिशातर्फ जानुको मुख्य कारण के होला ?

what do you think is the main reason for Nepal moving in the wrong direction?

तपाईको विचारमा देश गलत दिशातर्फ जानुको मुख्य कारण के होला ?

Selected responses by Province 55.8% 52.6% 47% 42.4% 41.8% 38.7% 37.6% 36.5% 30.5% 27.6% 16.9% 13.6% Gandaki Province 1 Province 2 Bagmati Conflict within parties – Political instability – Weak leadership