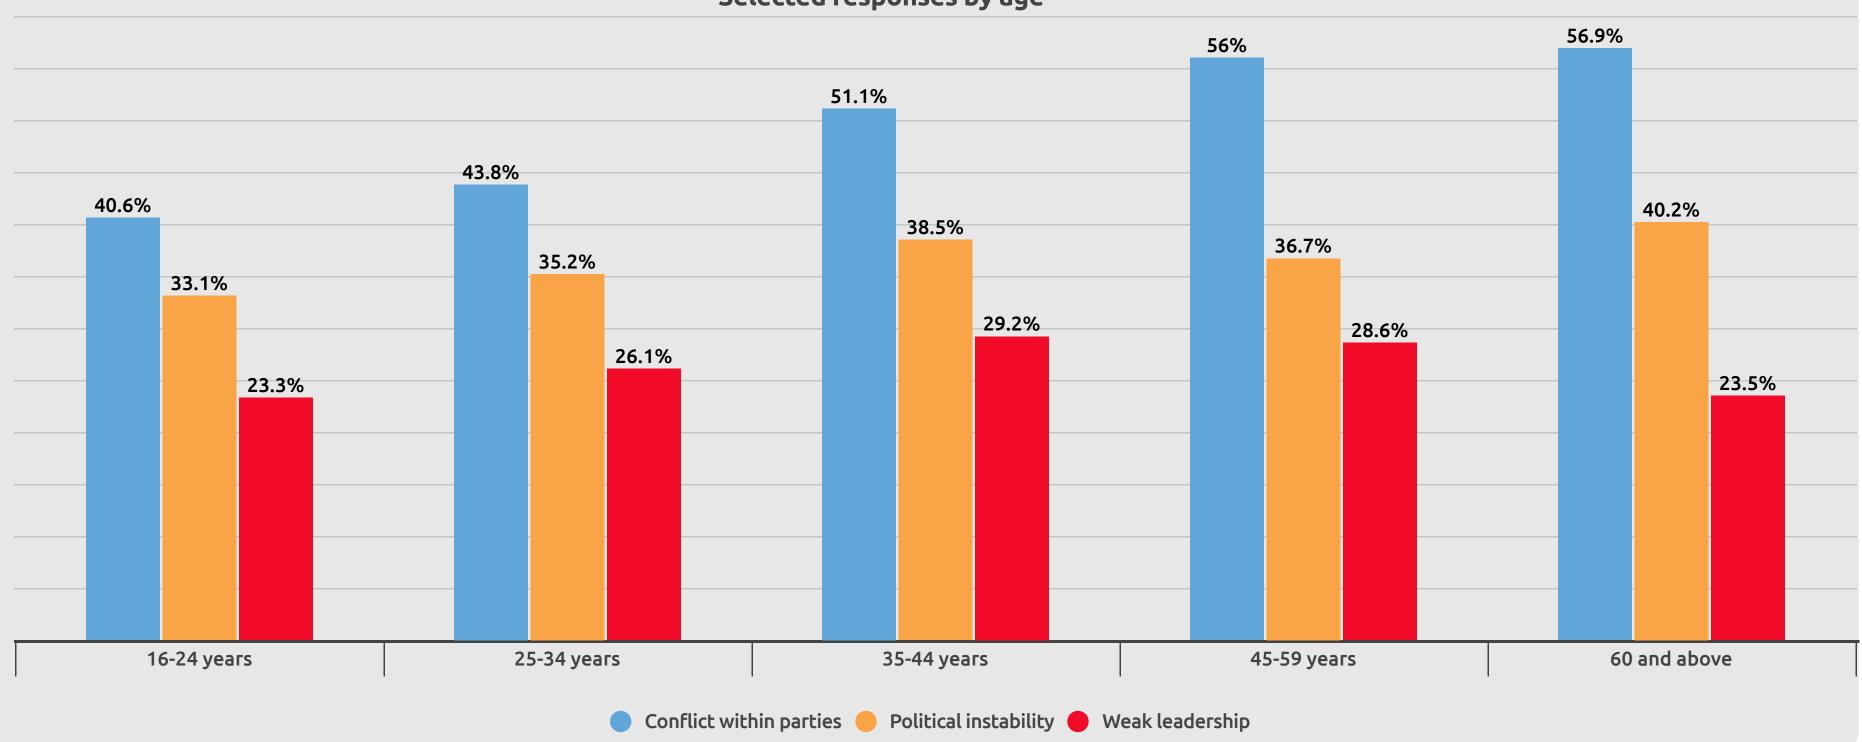

what do you think is the main reason for Nepal moving in the wrong direction?

तपाईको विचारमा देश गलत दिशातर्फ जानुको मुख्य कारण के होला ?

Selected responses by age