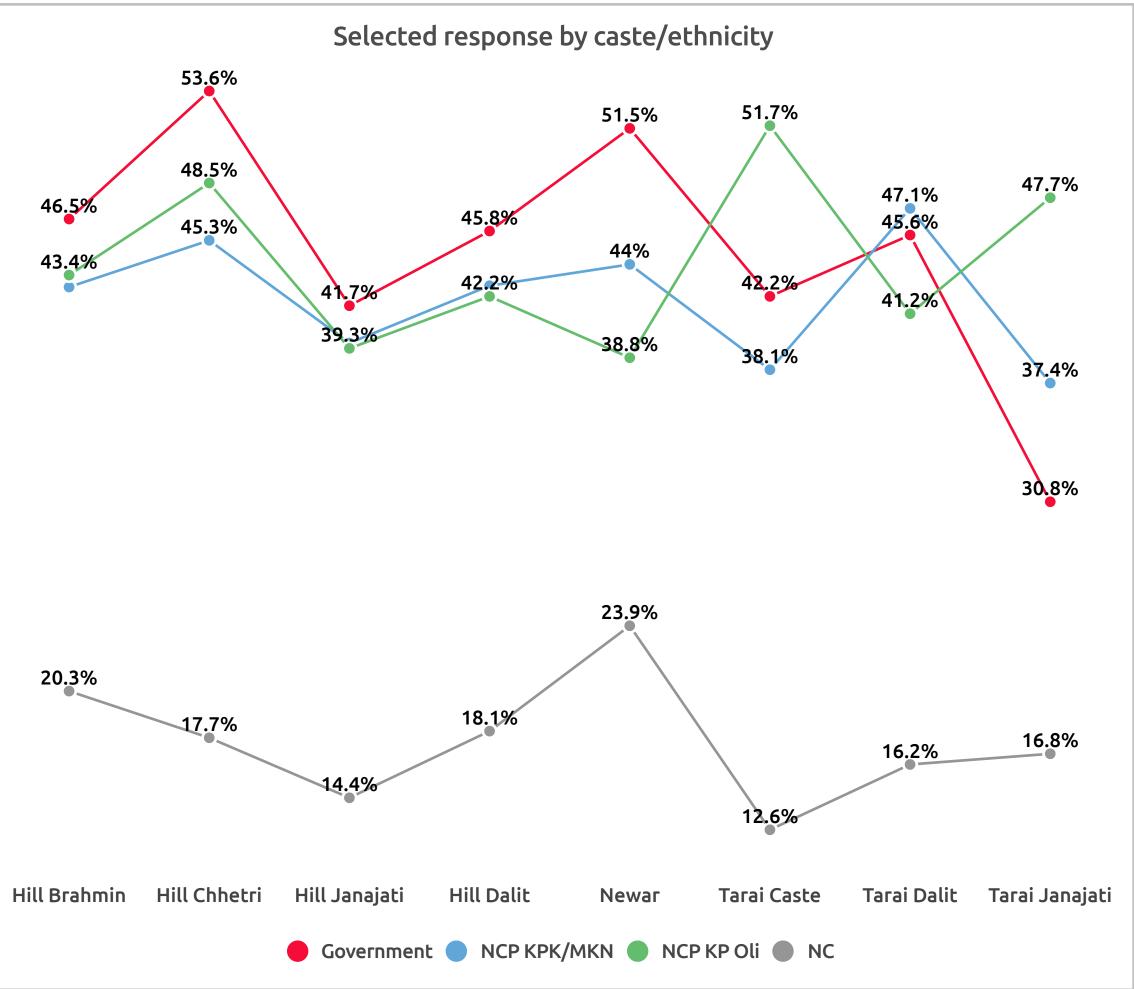

### Democracy

Do you think our democracy/federalism is at risk?

के हाम्रो लोकतान्त्रिक व्यवस्थामा संकट आएको हो ?

Sample: 5082

#### Response by caste/ethnicity