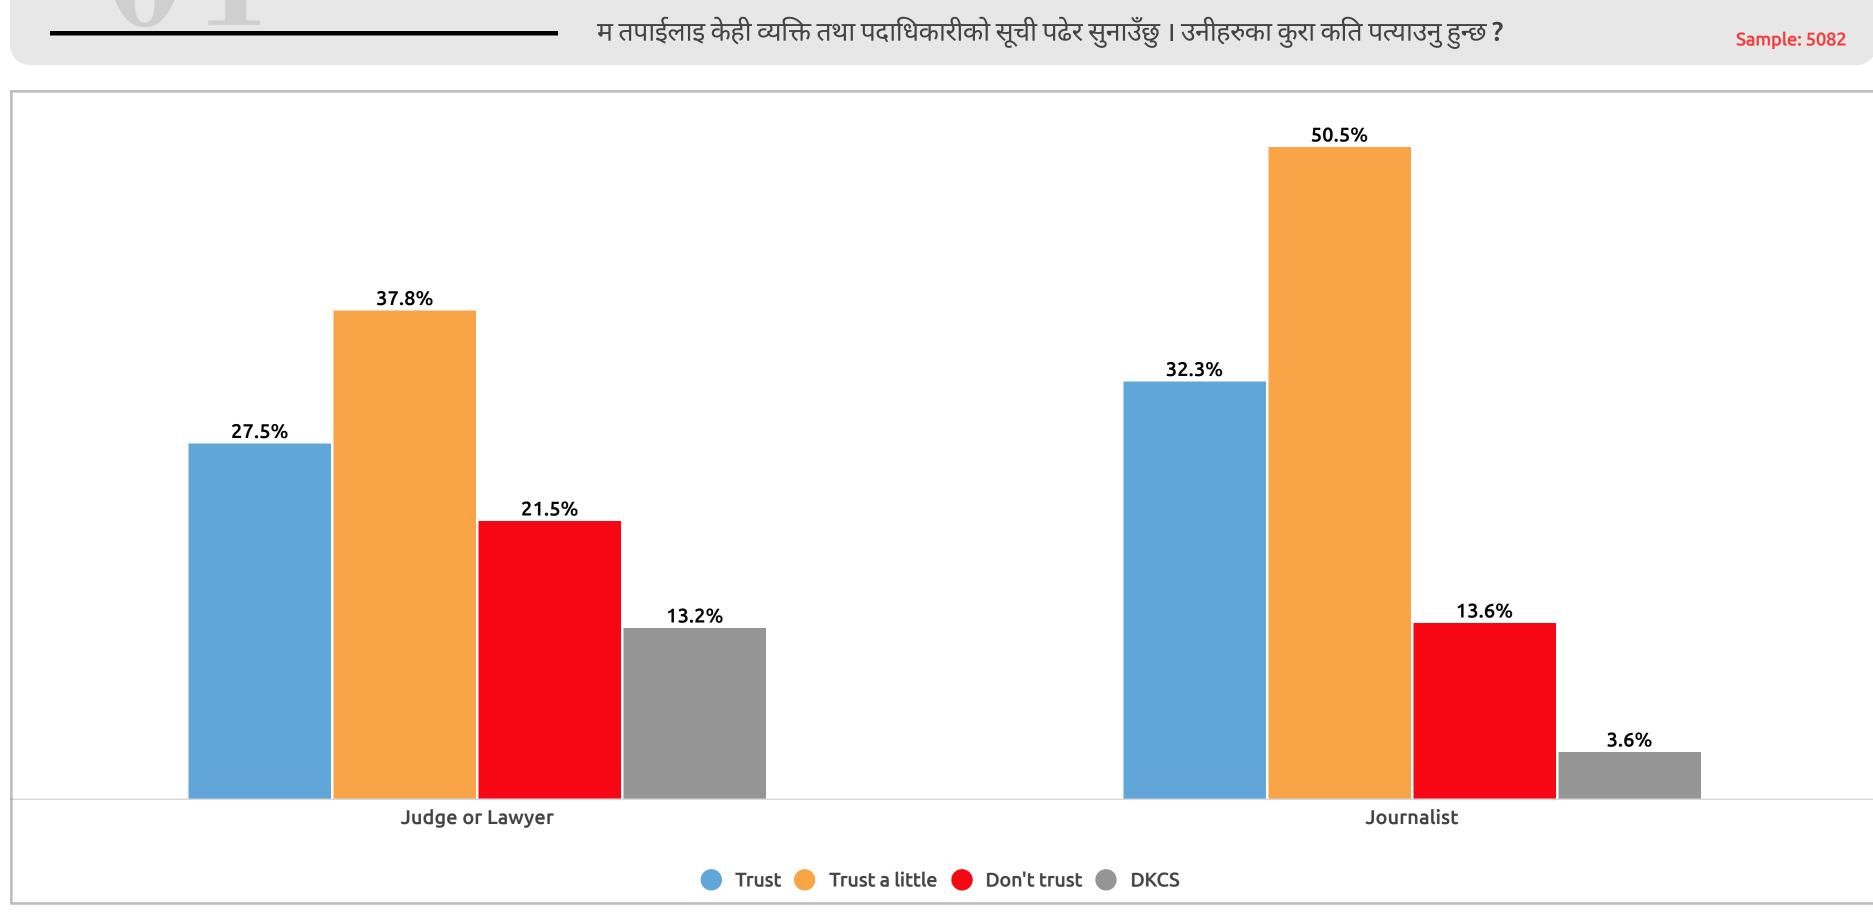

I will read a list of some people and officials. Please tell me how much you trust what they say.

म तपाईलाइ केही व्यक्ति तथा पदाधिकारीको सूची पढेर सुनाउँछु । उनीहरुका कुरा कति पत्याउनु हुन्छ ?

### I will read a list of some people and officials. Please tell me how much you believe what they say.

I will read a list of some people and officials. Please tell me how much you trust what they say.

### I will read a list of some people and officials. Please tell me how much you believe what they say.

I will read a list of some people and officials. Please tell me how much you believe what they say.