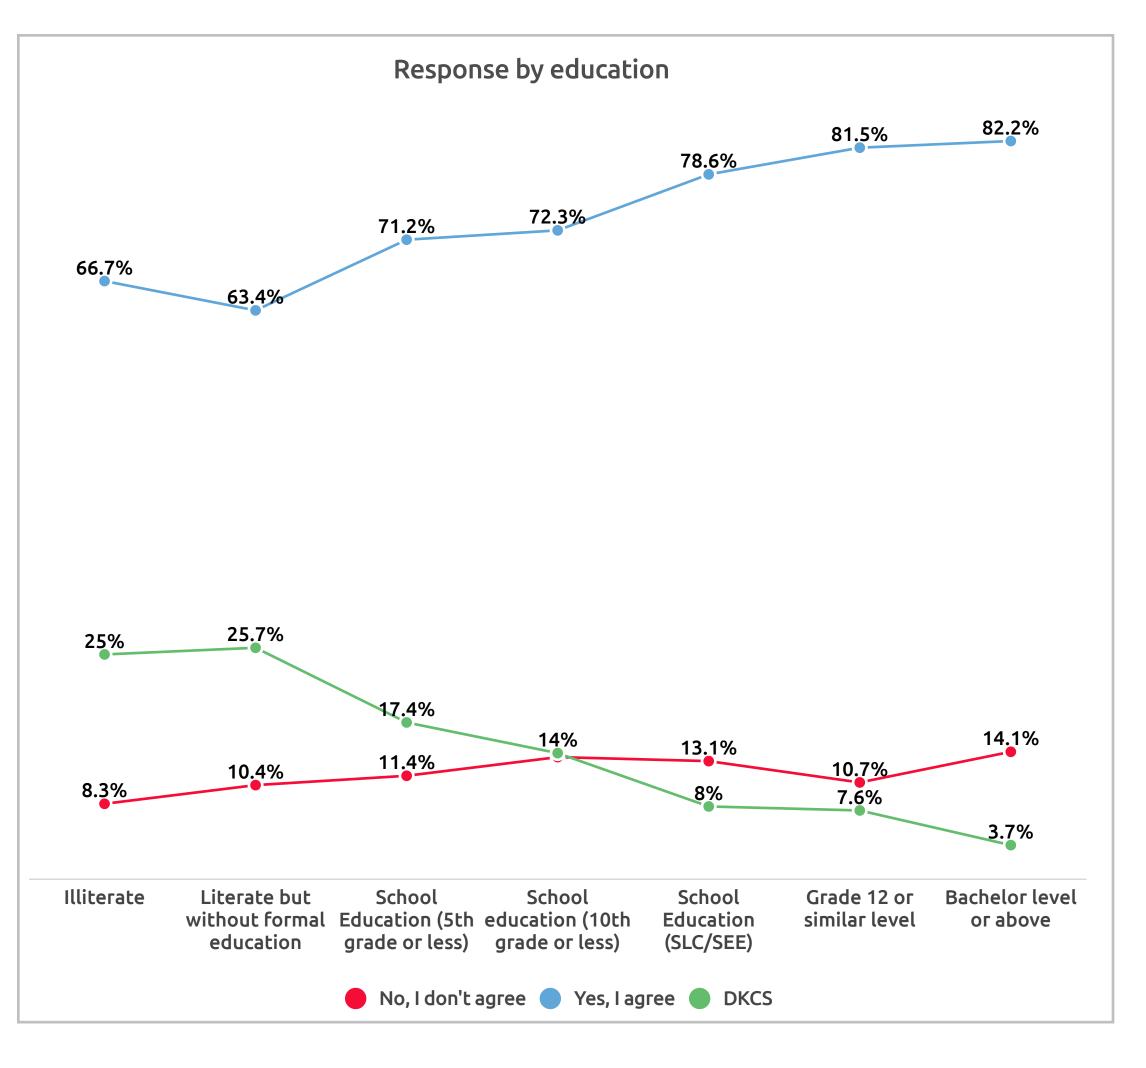

### Democracy

Do you agree with the following statement? 'Democracy is the best form of governance for Nepal's long-term development'.

नेपालका लागि लोकतन्त्र नै सबैभन्दा उत्तम शासनप्रणाली हो भन्ने कुरामा तपाइ कत्तिको सहमत हुनुहुन्छ? (विकल्प पढेर सुनाएको)