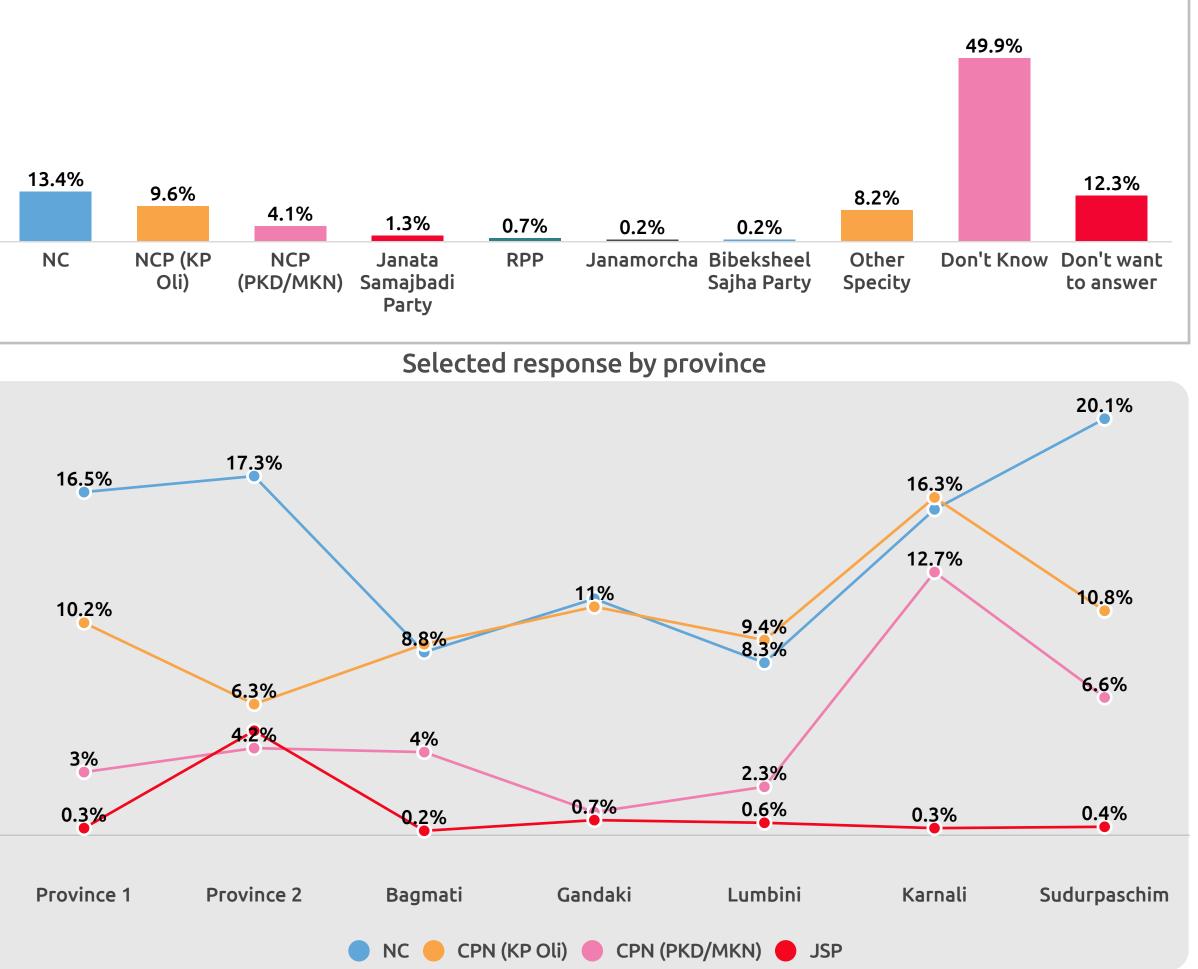

In your opinion, which is the most reliable political party to strengthen democracy in Nepal?

तपाईको विचारमा नेपालमा लोकतन्त्र वा गणतन्त्रलाई बलियो बनाउनका लागि सबै भन्दा भरपर्दो राजनीतिक दल कुन होला? Sample: 5082

### Selected response by education

In your opinion, which is the most reliable political party to strengthen democracy in Nepal?

तपाईको विचारमा नेपालमा लोकतन्त्र वा गणतन्त्रलाई बलियो बनाउनका लागि सबै भन्दा भरपर्दो राजनीतिक दल कुन होला? Sample: 5082

#### Selected response by age

म केही सूचीहरु पढेर सुनाउँछु । तीमध्ये नेपालका राजनीतिक दलका नेताहरुले कुन कुन विषयमा कत्तिको कुरा गर्नुहुन्छ ?