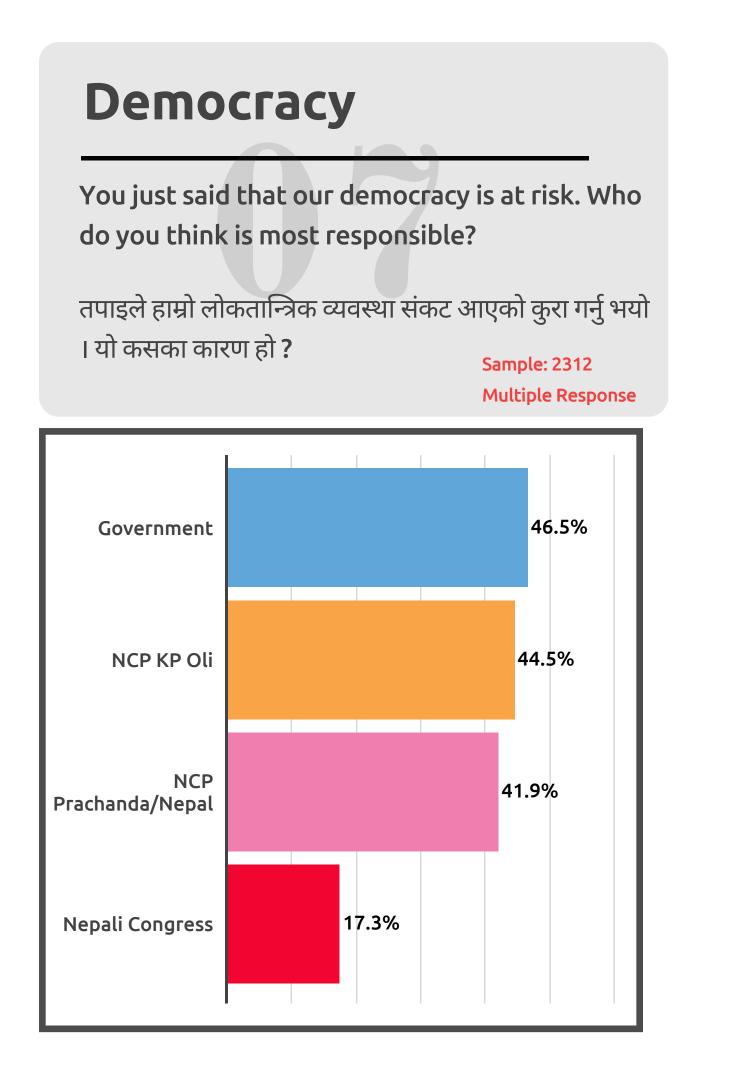

### Democracy

Do you think our democracy/federalism is at risk?

के हाम्रो लोकतान्त्रिक व्यवस्थामा संकट आएको हो ?

Sample: 5082