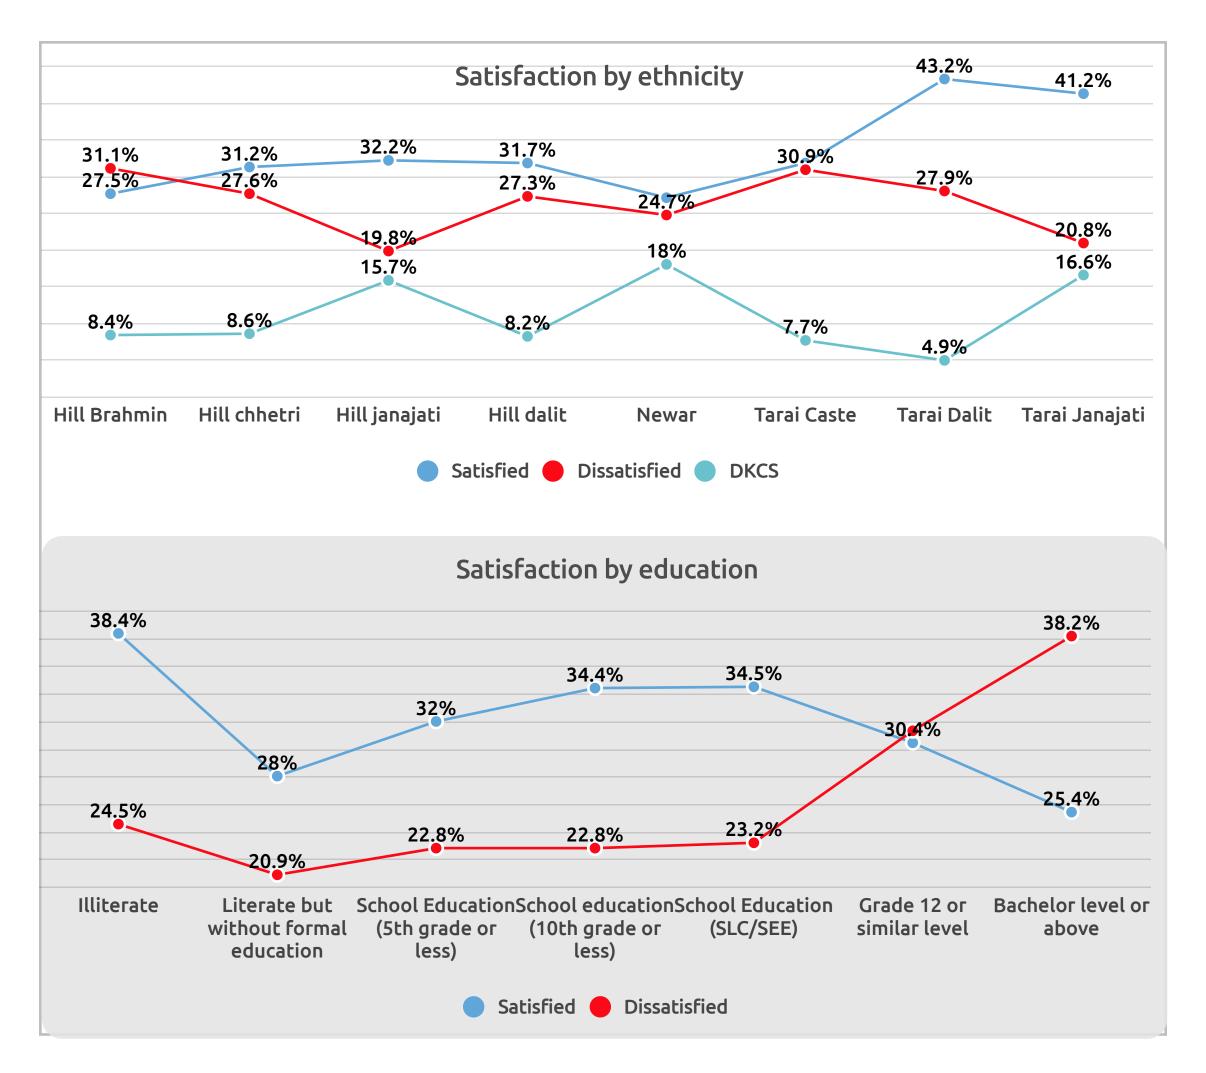

#### Satisfaction by age

How satisfied are you with the performance of your municipality (village, municipality, sub-metropolitan, and metropolitan) over the last three years since the last local elections?

तपाई बस्ने पालिकाले विगत तीन वर्ष यता (गाउँपालिका, नगरपालिका, उपमहानगरपालिका, र महानगरपालिका) ले गरेको कामप्रति तपाइ कत्तिको सन्तुष्ट हुनुहुन्छ? (विकल्प पढेर सुनाएको) Sample: 5082

How satisfied are you with the performance of your Provincial government in the last three years since the last elections?