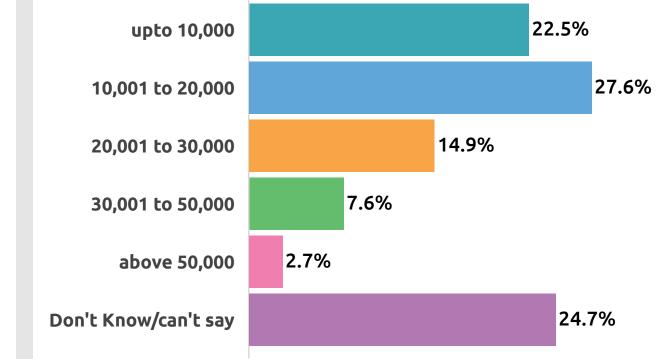

### Demographic Breakdown

| atio    | on/Profes             | sion                                |          |             |                       |       |
|---------|-----------------------|-------------------------------------|----------|-------------|-----------------------|-------|
|         |                       |                                     |          |             |                       |       |
|         |                       |                                     |          |             |                       |       |
|         |                       |                                     |          |             |                       |       |
|         |                       |                                     |          |             |                       |       |
|         |                       |                                     |          |             |                       |       |
|         | 2 40/                 |                                     |          |             |                       |       |
|         | 3.4%                  | 2.7%                                | 1.5%     | 1.4%        | 1%                    | 1.5%  |
| ed<br>r | Private<br>Enterprise | shopkeepers,<br>petty shop<br>owner | Student  | Unemployed  | Retired/Pens<br>ioner | Other |
|         |                       |                                     |          |             |                       |       |
|         |                       | Арр                                 | roximate | e Household | d income              |       |