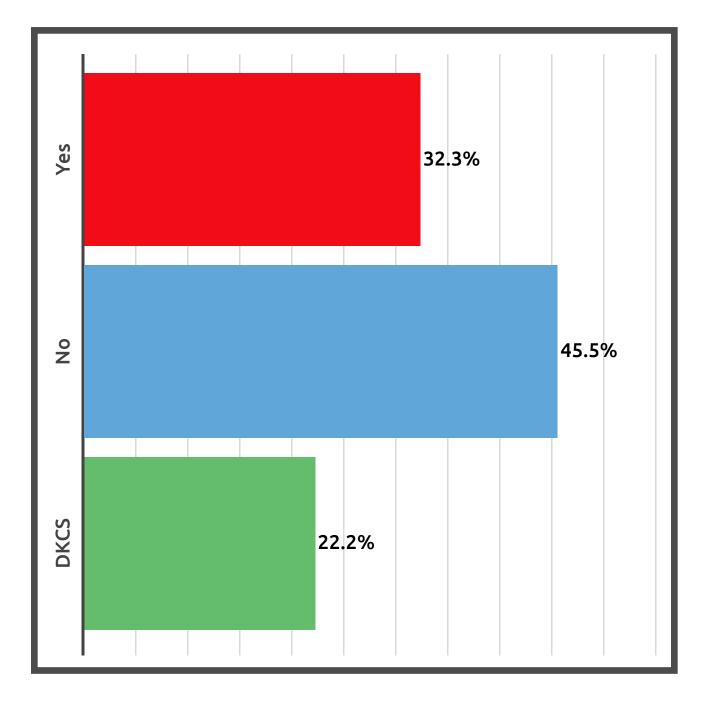

### Democracy

Do you think our democracy/federalism is at risk?

के हाम्रो लोकतान्त्रिक व्यवस्थामा संकट आएको हो ?

Sample: 5082