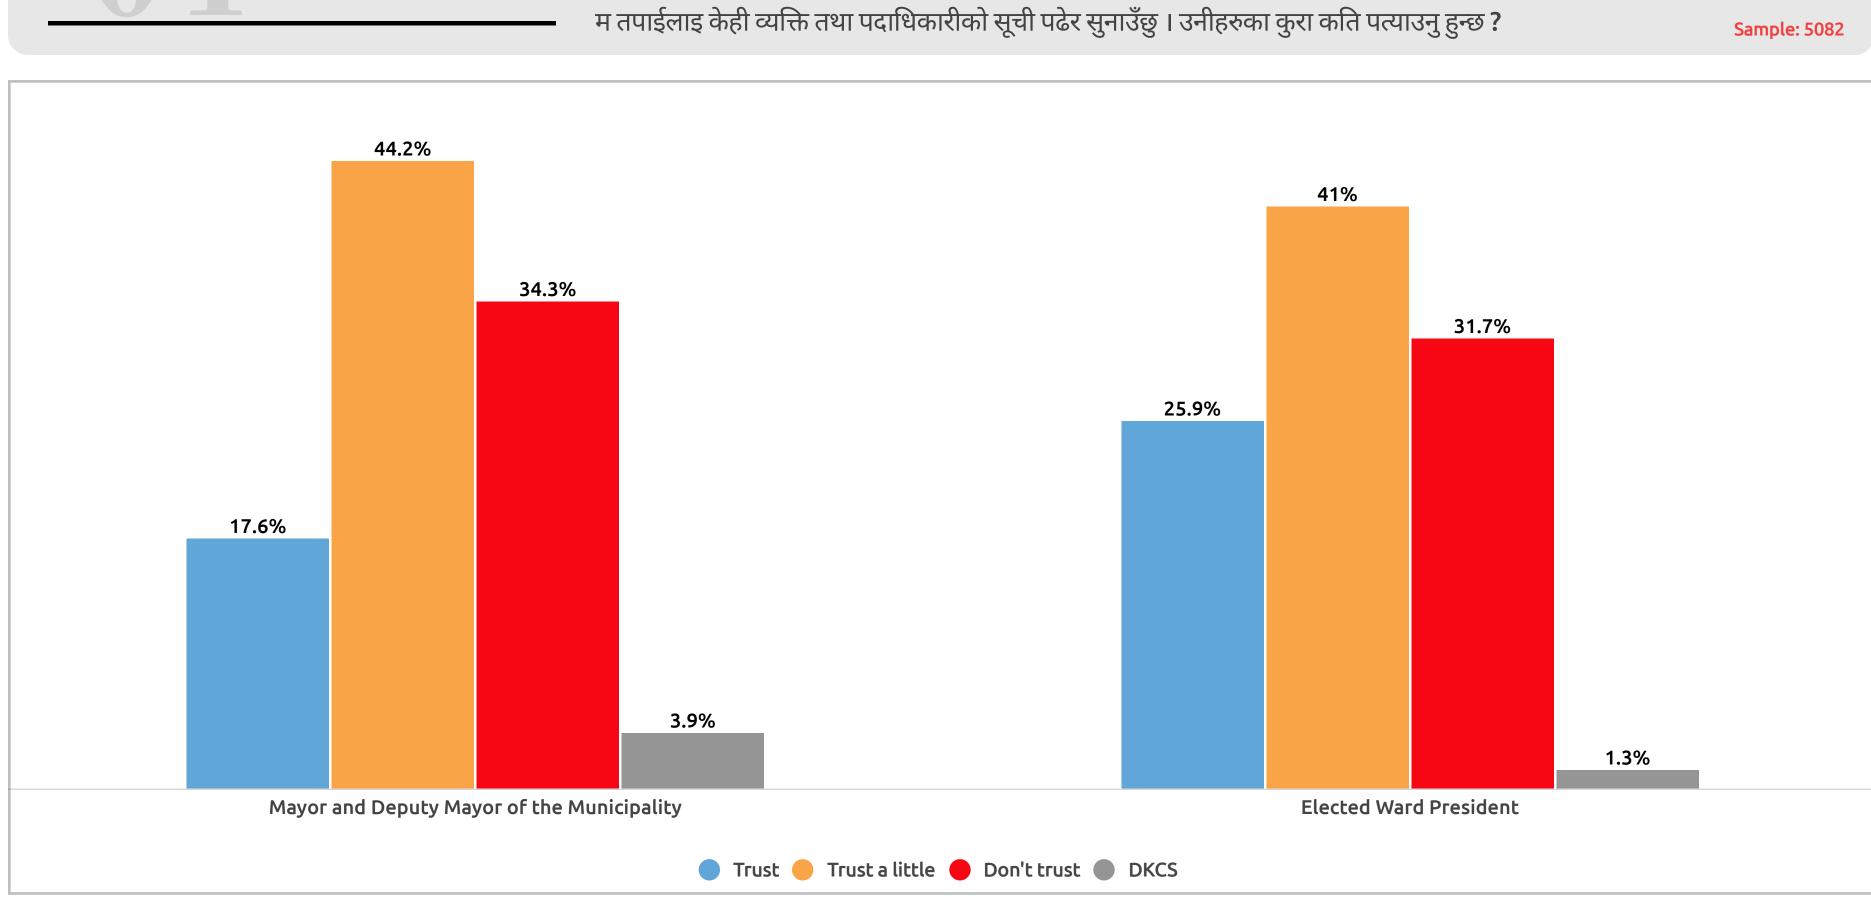

I will read a list of some people and officials. Please tell me how much you trust what they say.

म तपाईलाइ केही व्यक्ति तथा पदाधिकारीको सूची पढेर सुनाउँछु । उनीहरुका कुरा कति पत्याउनु हुन्छ ?

### I will read a list of some people and officials. Please tell me how much you believe what they say.

I will read a list of some people and officials. Please tell me how much you trust what they say.

### I will read a list of some people and officials. Please tell me how much you believe what they say.

I will read a list of some people and officials. Please tell me how much you believe what they say.