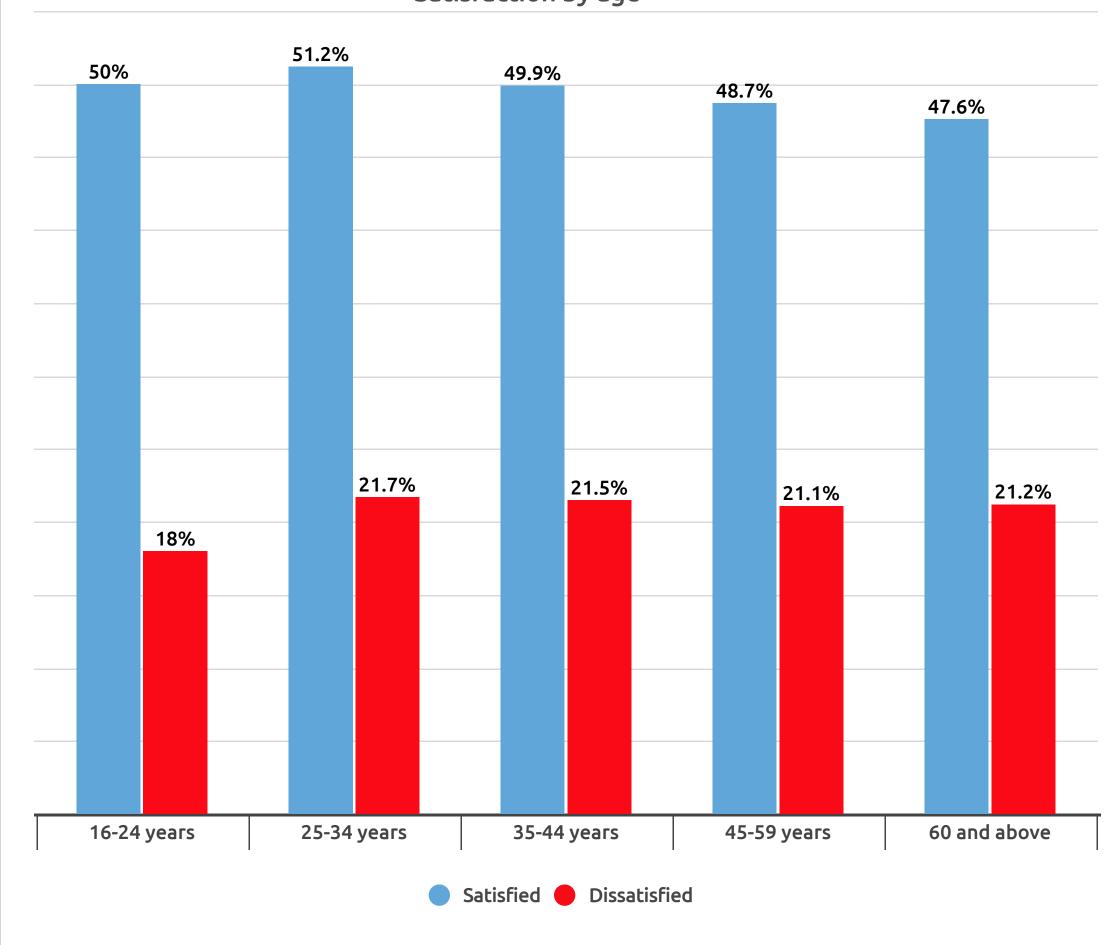

#### Satisfaction by age

How satisfied are you with the performance of your municipality (village, municipality, sub-metropolitan, and metropolitan) over the last three years since the last local elections?

तपाई बस्ने पालिकाले विगत तीन वर्ष यता (गाउँपालिका, नगरपालिका, उपमहानगरपालिका, र महानगरपालिका) ले गरेको कामप्रति तपाइ कत्तिको सन्तुष्ट हुनुहुन्छ? (विकल्प पढेर सुनाएको) Sample: 5082

How satisfied are you with the performance of your Provincial government in the last three years since the last elections?