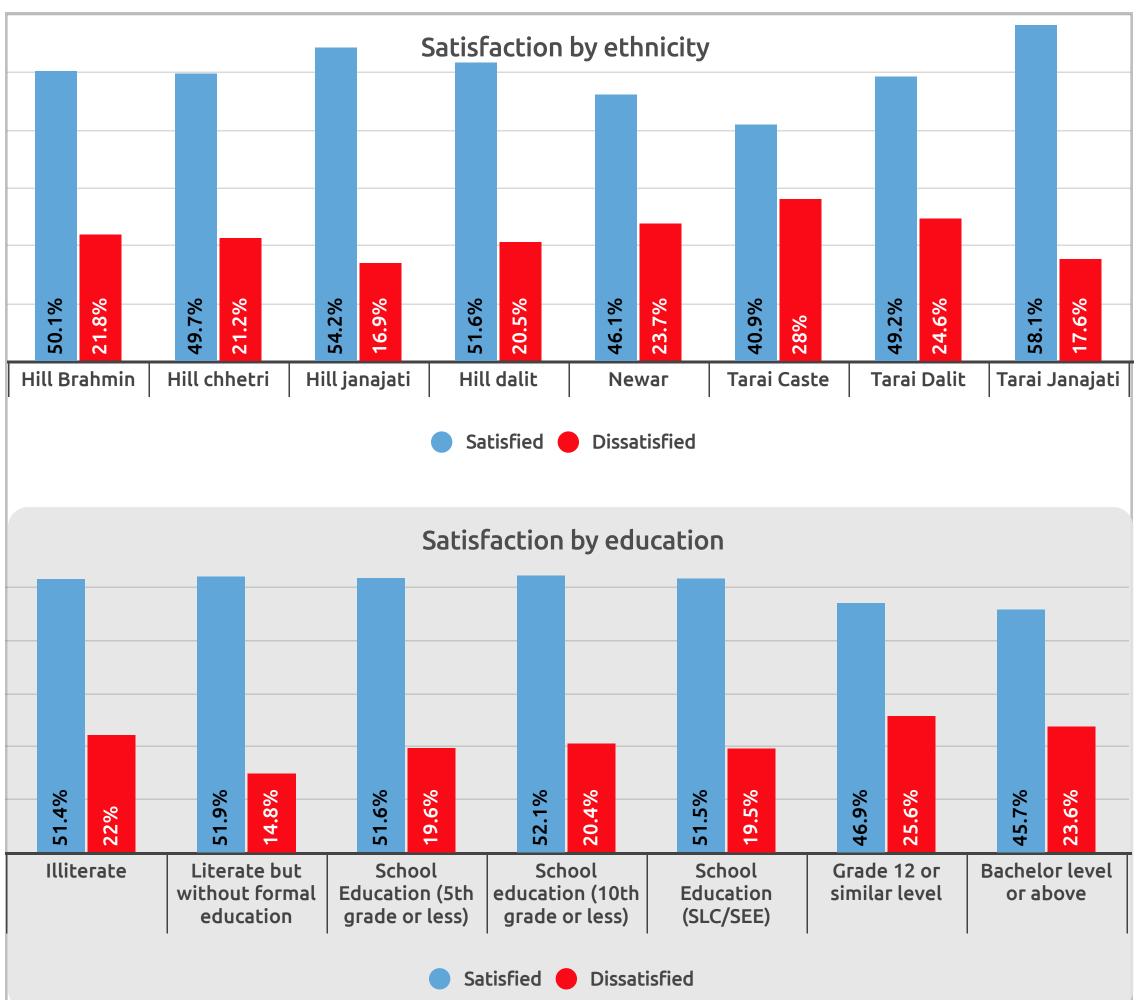

### What do you think are the three key policy priorities that the federal government should focus on now?

How satisfied are you with the performance of your municipality (village, municipality, sub-metropolitan, and metropolitan) over the last three years since the last local elections?

तपाई बस्ने पालिकाले विगत तीन वर्ष यता (गाउँपालिका, नगरपालिका, उपमहानगरपालिका, र महानगरपालिका) ले गरेको कामप्रति तपाइ कत्तिको सन्तुष्ट हुनुहुन्छ? (विकल्प पढेर सुनाएको)

How satisfied are you with the performance of your municipality (village, municipality, sub-metropolitan, and metropolitan) over the last three years since the last local elections?

तपाई बस्ने पालिकाले विगत तीन वर्ष यता (गाउँपालिका, नगरपालिका, उपमहानगरपालिका, र महानगरपालिका) ले गरेको कामप्रति तपाइ कत्तिको सन्तुष्ट हुनुहुन्छ? (विकल्प पढेर सुनाएको) Sample: 5082