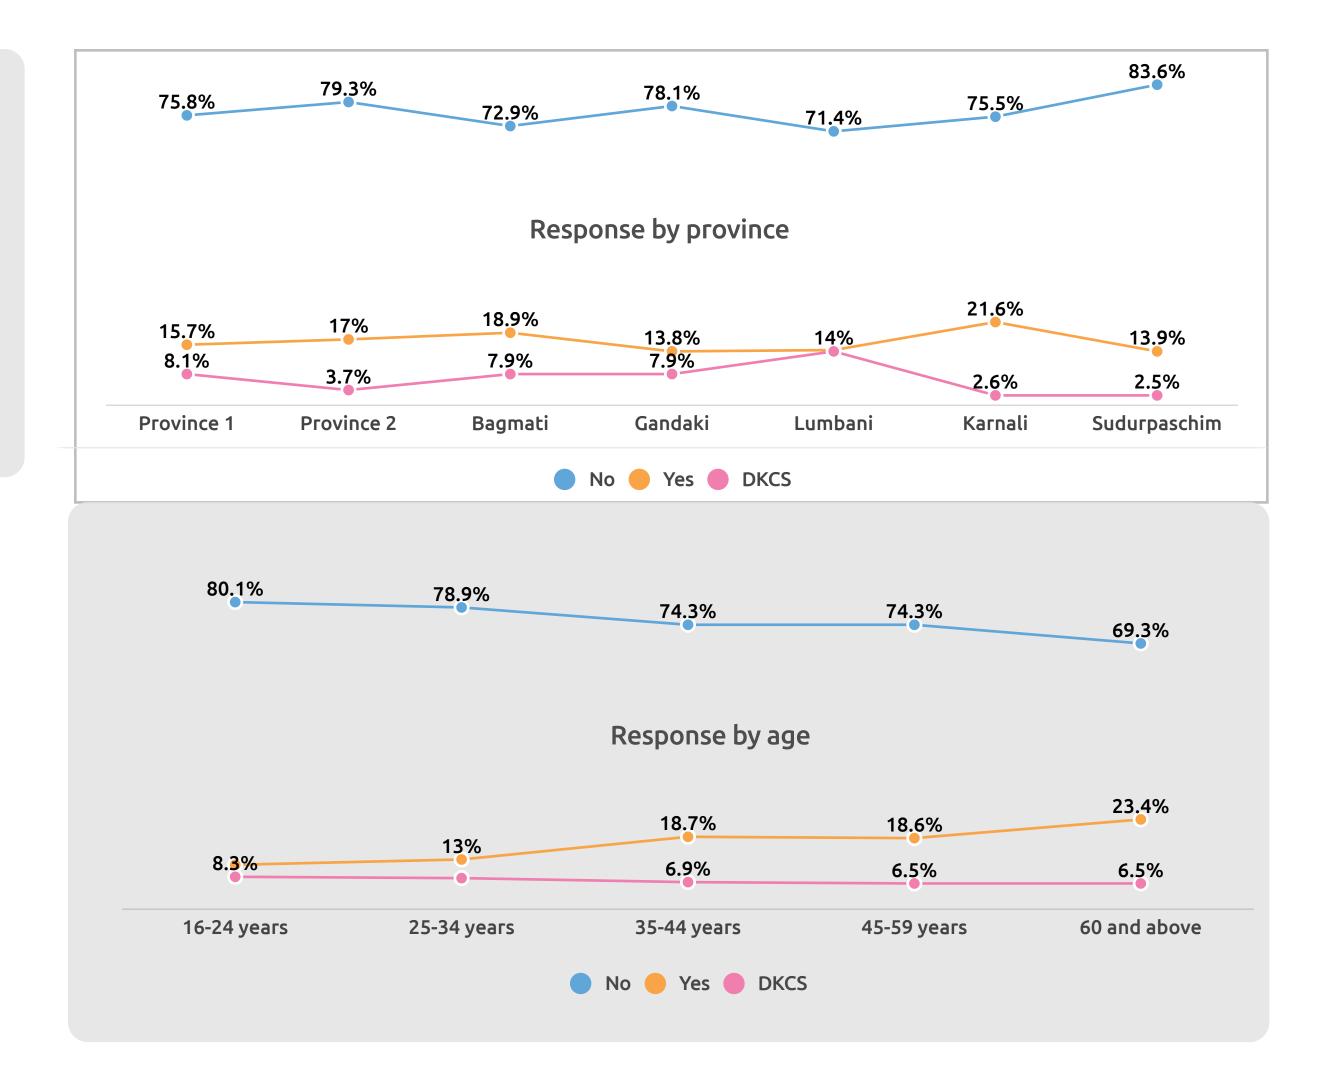

नेपालका कुनै राजनीतिक दलले तपाई र तपाईको परिवारको भावना (आस्था र रुचि) को प्रतिनिधित्व गर्छन्?

(If the answer to the previous question was 'yes') Which political party would that be?

राजनीतिक दलले तपाई र तपाईको परिवारको भावना (आस्था र रुचि) को प्रतिनिधित्व गर्छ भन्नु भयो । कुन राजनीतिक दलले तपाईको भावनाको प्रतिनिधित्व गर्छ जस्तो लाग्छ? Sample: 834