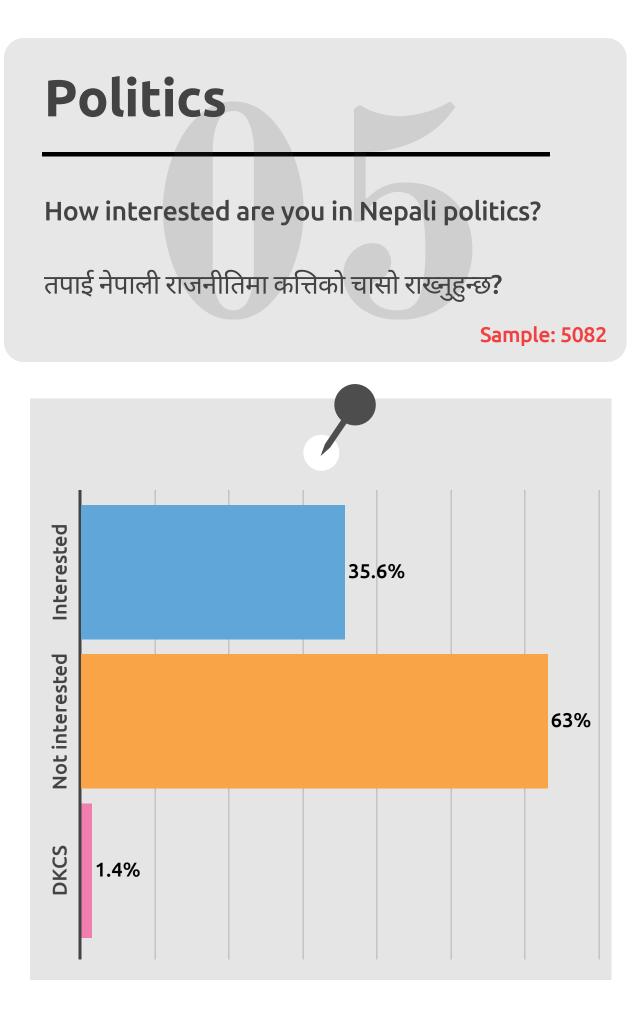

#### What do you think are today's key policy issues currently facing Nepal?

#### तपाईको विचारमा देशका जल्लाबल्दा समस्याहरु के के होलान्?

#### Sample: 5082

#### **Multiple Response**

|       |       |   |  | <br>55.8% |
|-------|-------|---|--|-----------|
|       | 32.3% | ) |  | _         |
| 23.4% |       |   |  |           |
|       |       |   |  |           |
|       |       |   |  |           |
|       |       |   |  |           |
|       |       |   |  |           |
|       |       |   |  |           |
|       |       |   |  |           |
|       |       |   |  |           |
|       |       |   |  |           |
|       |       |   |  |           |
|       |       |   |  |           |
|       |       |   |  |           |
|       |       |   |  |           |
|       |       |   |  |           |
|       |       |   |  |           |
|       |       |   |  |           |
|       |       |   |  |           |
|       |       |   |  |           |
|       |       |   |  |           |
|       |       |   |  |           |

What do you think are today's key policy issues currently facing Nepal?

What do you think are today's key policy issues currently facing Nepal?

तपाईको विचारमा देशका जल्लाबल्दा समस्याहरु के के होलान्?