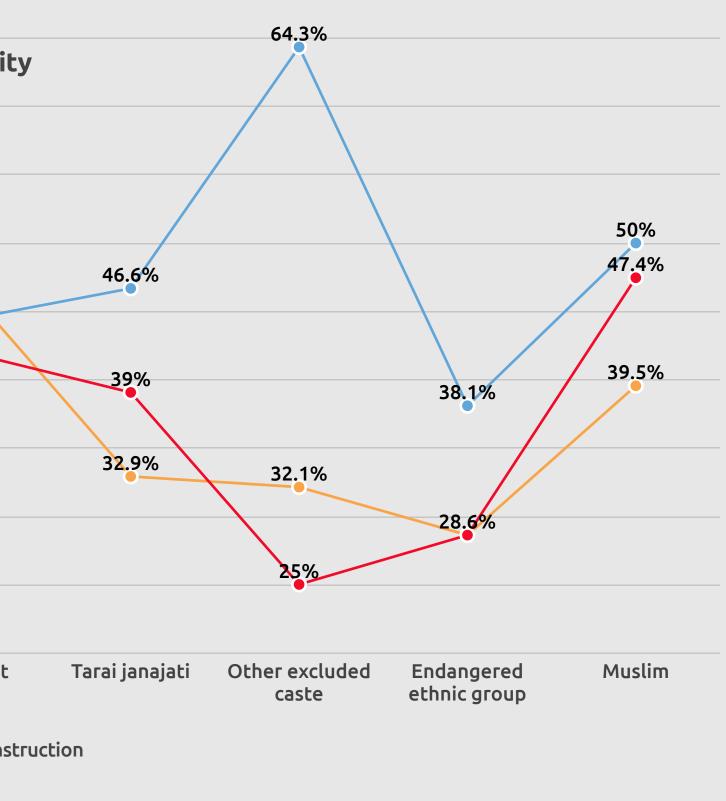

Selected responses by ethnicity

#### What do you think are the three key policy priorities that the federal government should focus on now?

तपाई विचारमा संघीय सरकारले तत्काल गर्नुपर्ने मुख्य मुख्य तीनवटा काम के होलान्?