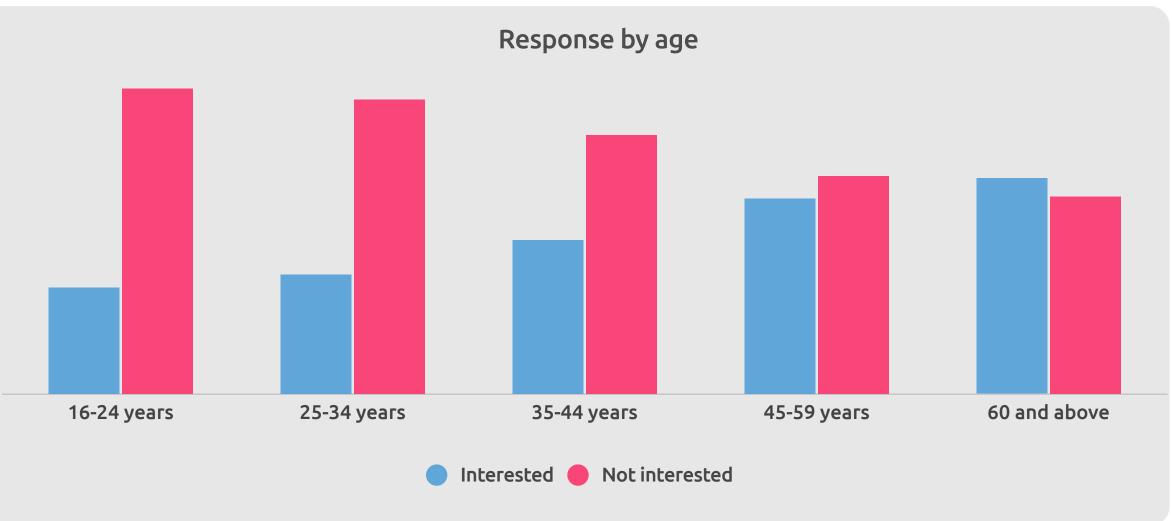

#### Selected response by age

म केही सूचीहरु पढेर सुनाउँछु । तीमध्ये नेपालका राजनीतिक दलका नेताहरुले कुन कुन विषयमा कत्तिको कुरा गर्नुहुन्छ ?

### Do Nepal's political leaders talk about the following issues at the right level, too much or not enough?

In your opinion, do Nepal's political party leaders do any of the following?