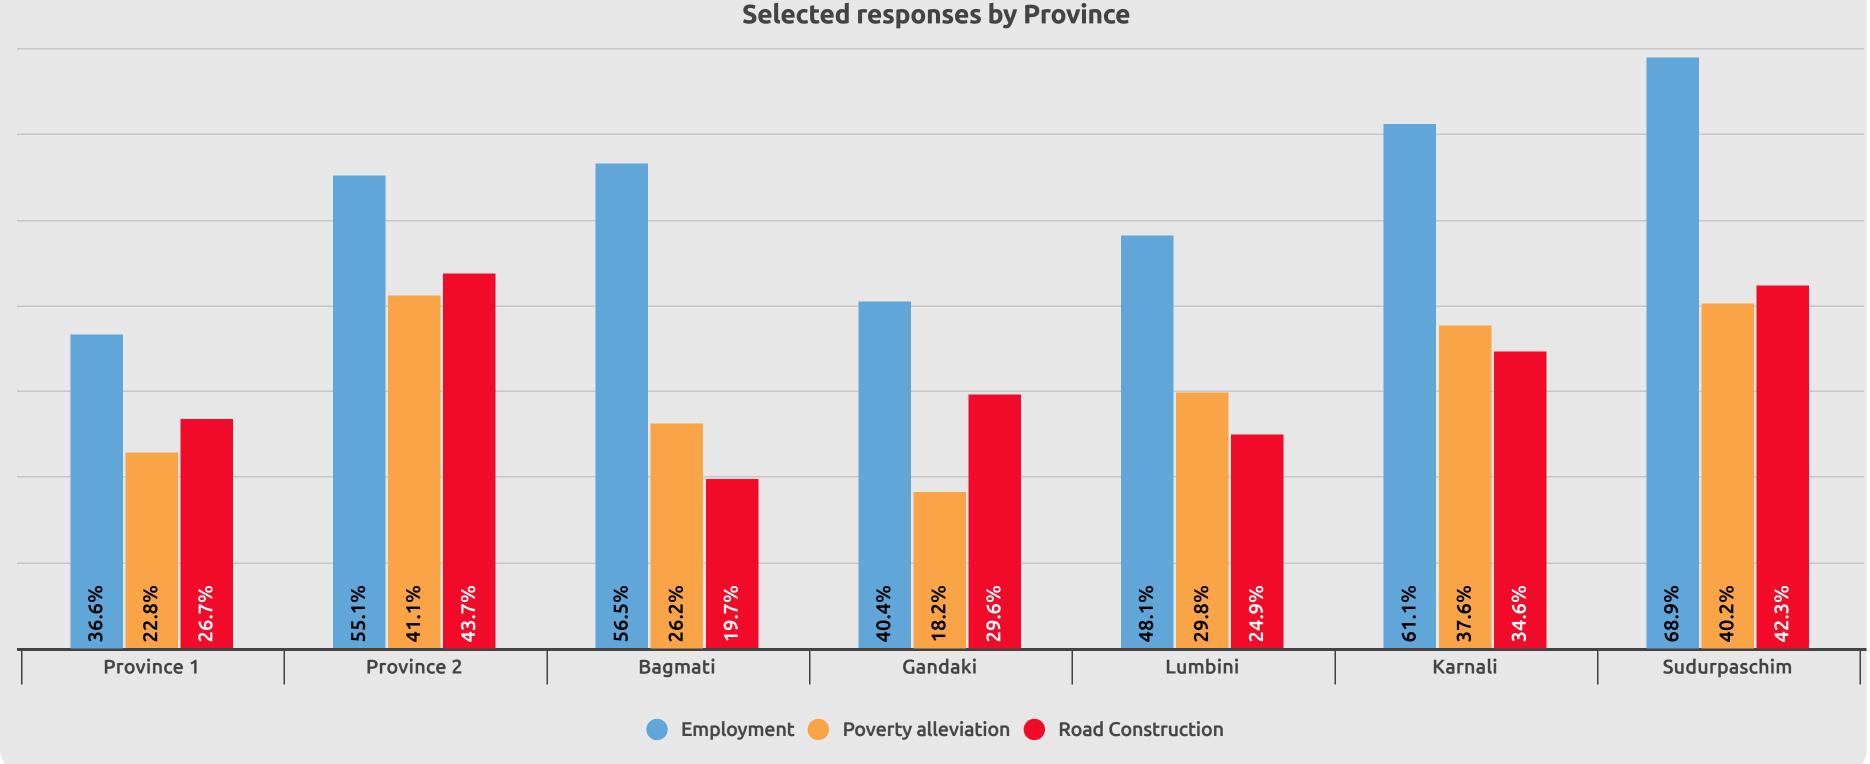

तपाईको विचारमा संघीय सरकारले तत्काल गर्नुपर्ने मुख्य मुख्य तीनवटा काम के होलान्?

Selected responses by Province

#### What do you think are the three key policy priorities that the federal government should focus on now?

तपाई विचारमा संघीय सरकारले तत्काल गर्नुपर्ने मुख्य मुख्य तीनवटा काम के होलान्?

56.8% 52.9% 52.8% 51.2% 51.2% 48.8% 47% 44.3% 42.1% 42% 38.1% 38% 31.4% 29.2% 27.8% 27.3% 27% 26.7% 25% 24.6% 21% Hill janajati Hill brahmin Hill chhetri Hill dalit Tarai Caste Tarai dalit Newar Employment 😑 Poverty alleviation 🛑 Road Construction