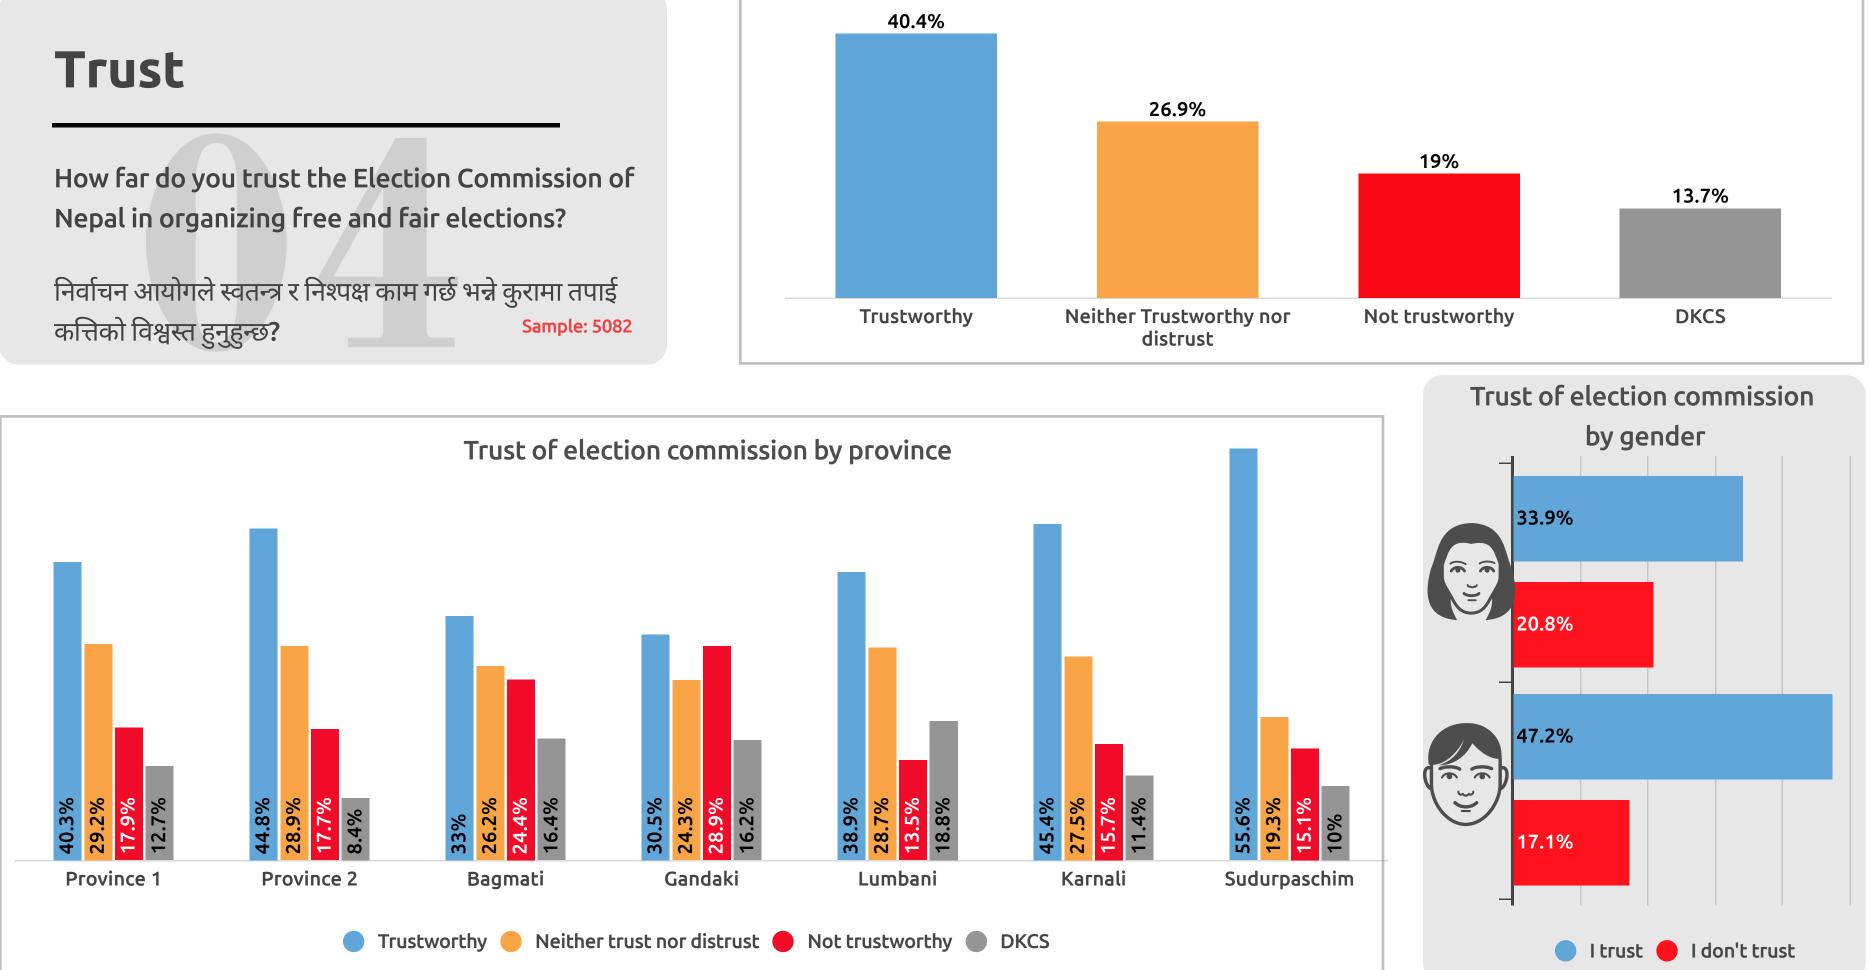

How far do you trust the Election Commission of Nepal in organizing free and fair elections?

निर्वाचन आयोगले स्वतन्त्र र निश्पक्ष काम गर्छ भन्ने कुरामा तपाई कत्तिको विश्वस्त हुनुहुन्छ? Sample: 5082

How far do you trust the Election Commission of Nepal in organizing free and fair elections?

निर्वाचन आयोगले स्वतन्त्र र निश्पक्ष काम गर्छ भन्ने कुरामा तपाई कत्तिको विश्वस्त हुनुहुन्छ? Sample: 5082

| Trust                                 | ofele   |
|---------------------------------------|---------|
| Illiterate                            | 33.1%   |
| Literate but without formal education | 33.3%   |
| School Education (5th grade or less)  | 38.4%   |
| School education (10th grade or less) | 39.7%   |
| School Education (SLC/SEE)            | 41.5%   |
| Grade 12 or similar level             | 42.9%   |
| Bachelor level or above               | 47%     |
| Trustw                                | orthy 🧲 |

### ection commission by education 25.5% 16.9% 22.9% 17.3% 28.1% 14.6% 27.4% 18.9% 28.1% 19.4% 27.5% 20.2% 25.5% 23.6% 🛑 Neither trust nor distrust 🛑 Not trustworthy

| 63%            |      |
|----------------|------|
|                |      |
|                |      |
|                |      |
|                |      |
|                |      |
|                |      |
|                | 1.4% |
| Not interested | DKCS |
|                |      |