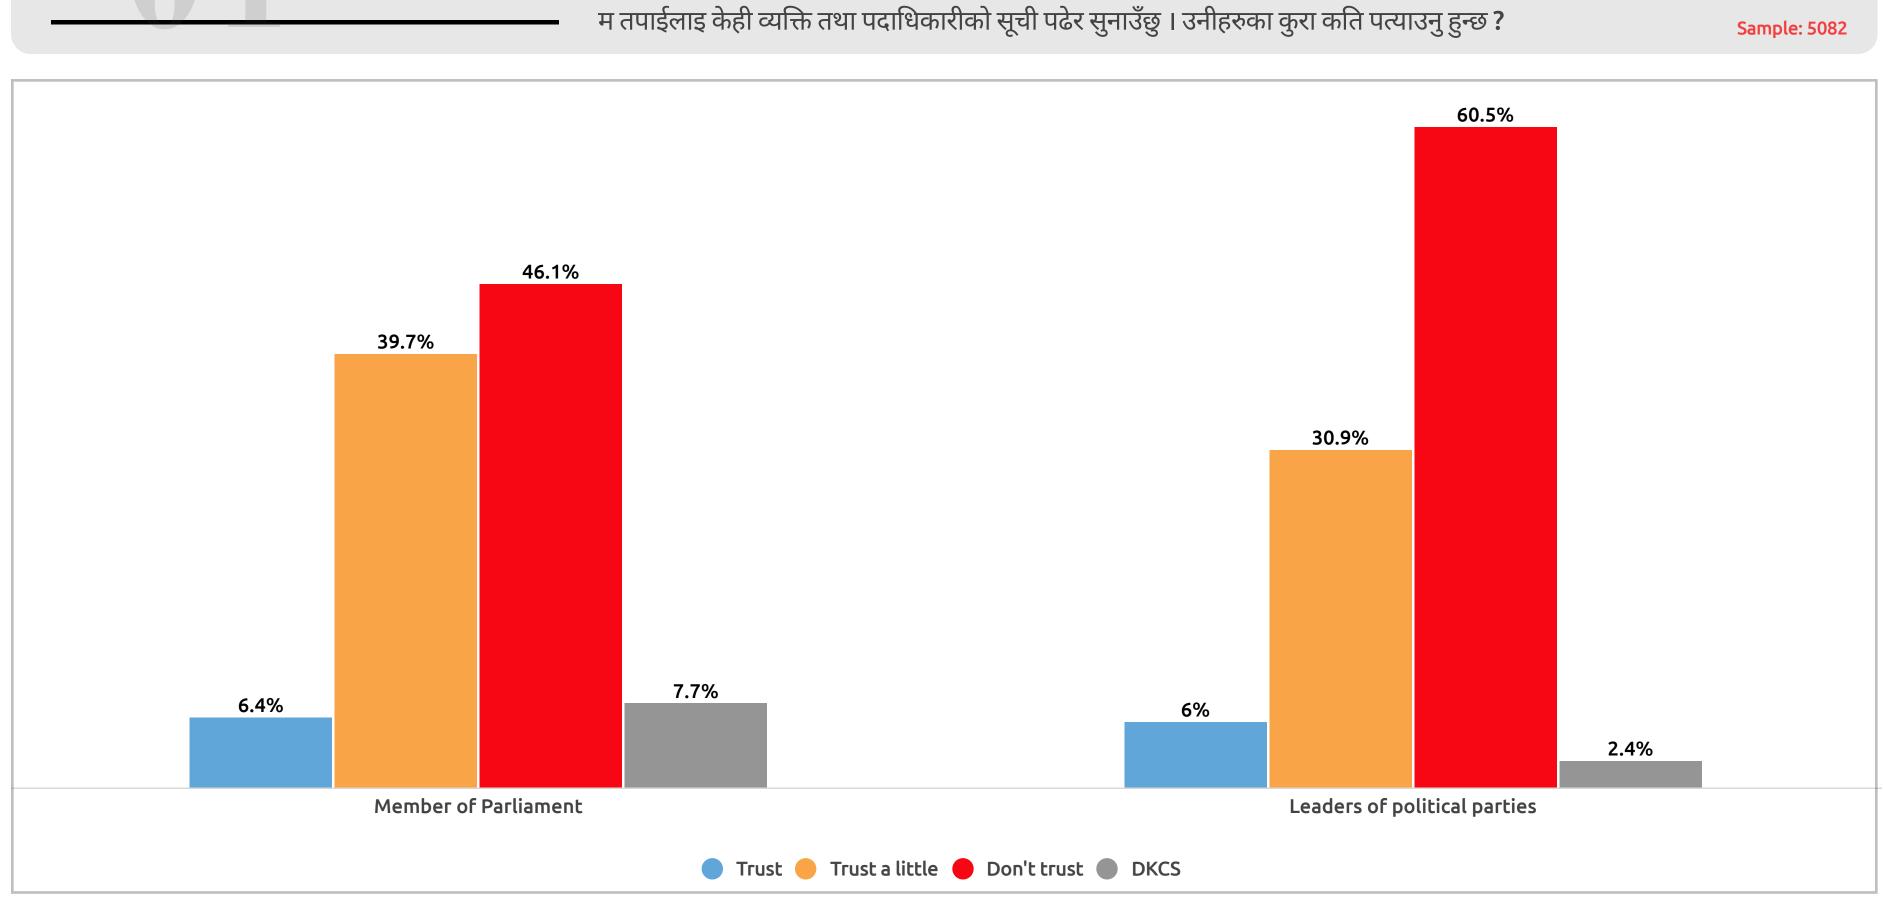

I will read a list of some people and officials. Please tell me how much you trust what they say.

म तपाईलाइ केही व्यक्ति तथा पदाधिकारीको सूची पढेर सुनाउँछु । उनीहरुका कुरा कति पत्याउनु हुन्छ ?

### I will read a list of some people and officials. Please tell me how much you believe what they say.

I will read a list of some people and officials. Please tell me how much you trust what they say.

### I will read a list of some people and officials. Please tell me how much you believe what they say.

I will read a list of some people and officials. Please tell me how much you believe what they say.