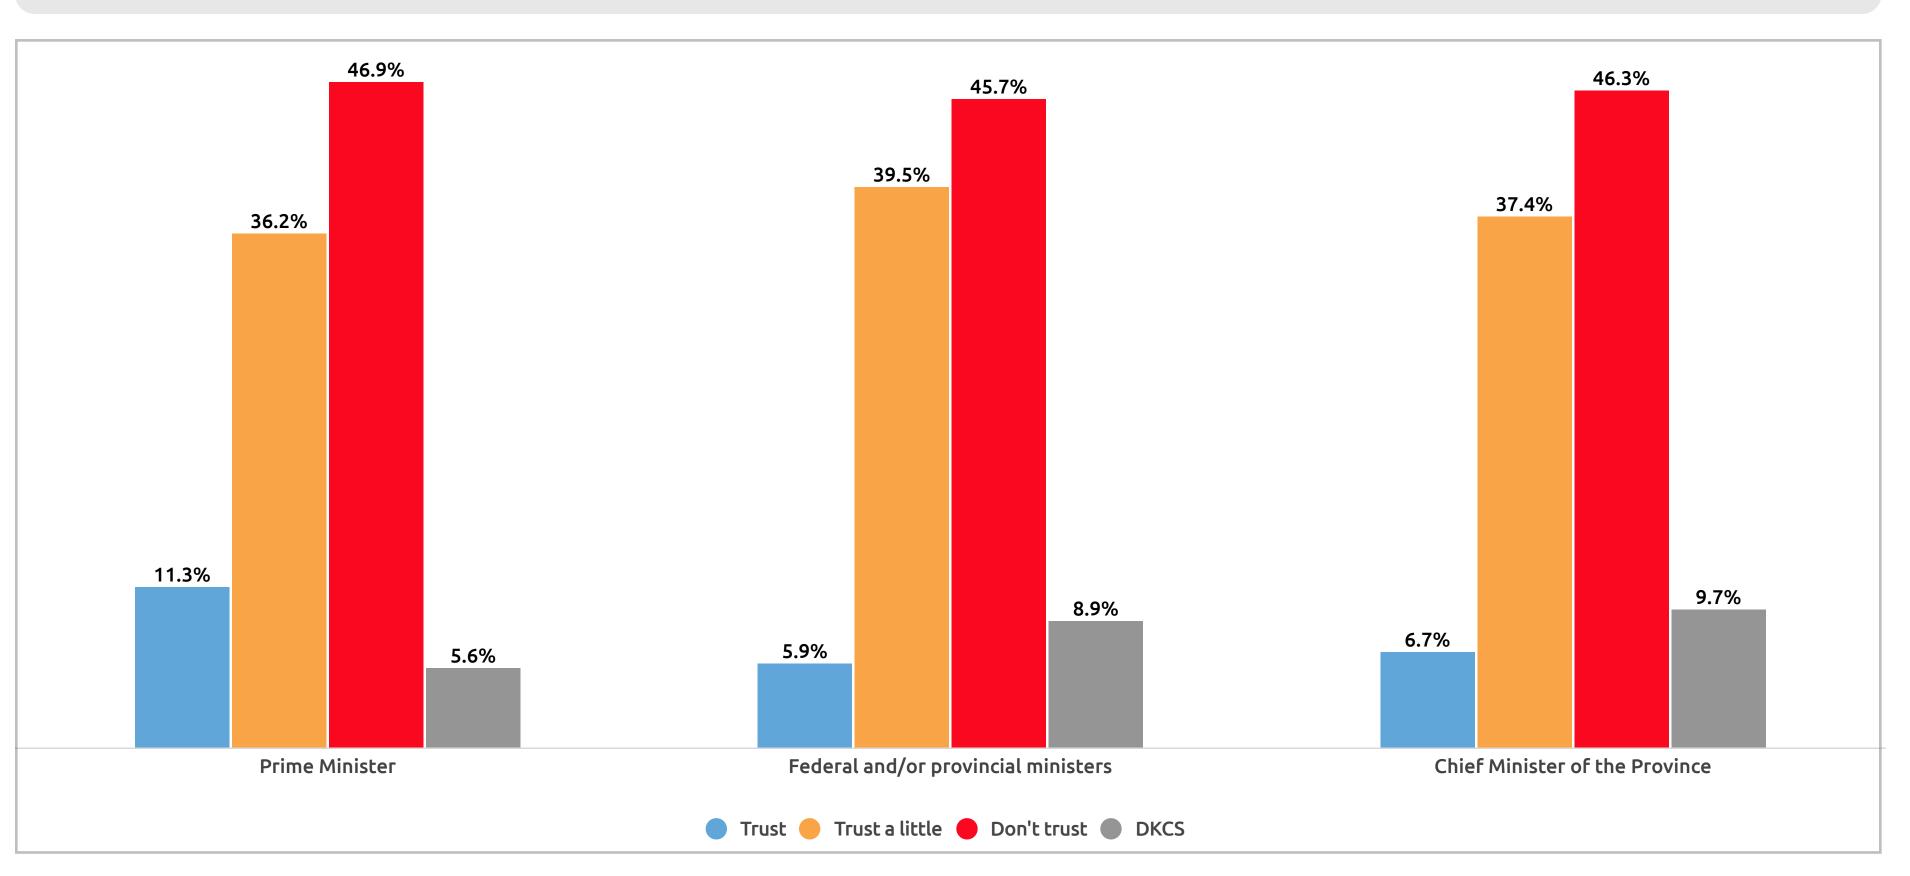

I will read a list of some people and officials. Please tell me how much you trust what they say.

म तपाईलाइ केही व्यक्ति तथा पदाधिकारीको सूची पढेर सुनाउँछु । उनीहरुका कुरा कति पत्याउनु हुन्छ ?

### I will read a list of some people and officials. Please tell me how much you believe what they say.

I will read a list of some people and officials. Please tell me how much you trust what they say.

### I will read a list of some people and officials. Please tell me how much you believe what they say.

I will read a list of some people and officials. Please tell me how much you believe what they say.