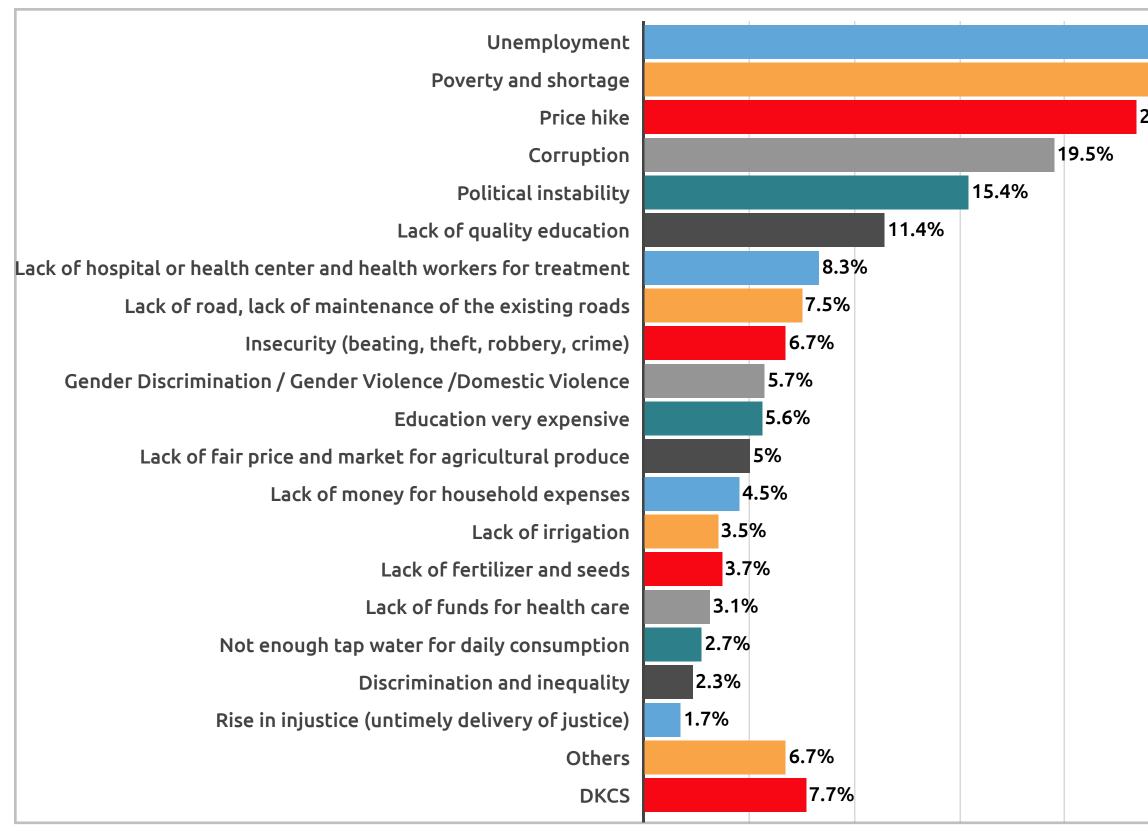

#### What do you think are today's key policy issues currently facing Nepal?

#### तपाईको विचारमा देशका जल्लाबल्दा समस्याहरु के के होलान्?

#### Sample: 5082

#### **Multiple Response**

|       |       |   |  | <br>55.8% |
|-------|-------|---|--|-----------|
|       | 32.3% | ) |  | _         |
| 23.4% |       |   |  |           |
|       |       |   |  |           |
|       |       |   |  |           |
|       |       |   |  |           |
|       |       |   |  |           |
|       |       |   |  |           |
|       |       |   |  |           |
|       |       |   |  |           |
|       |       |   |  |           |
|       |       |   |  |           |
|       |       |   |  |           |
|       |       |   |  |           |
|       |       |   |  |           |
|       |       |   |  |           |
|       |       |   |  |           |
|       |       |   |  |           |
|       |       |   |  |           |
|       |       |   |  |           |
|       |       |   |  |           |
|       |       |   |  |           |

What do you think are today's key policy issues currently facing Nepal?

What do you think are today's key policy issues currently facing Nepal?

तपाईको विचारमा देशका जल्लाबल्दा समस्याहरु के के होलान्?