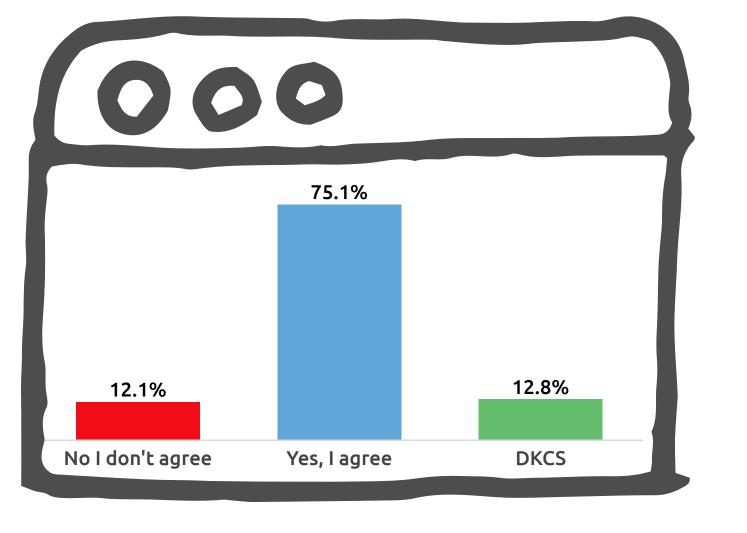

### Democracy

Do you agree with the following statement? 'Democracy is the best form of governance for Nepal's long-term development'.

नेपालका लागि लोकतन्त्र नै सबैभन्दा उत्तम शासनप्रणाली हो भन्ने कुरामा तपाइ कत्तिको सहमत हुनुहुन्छ? (विकल्प पढेर सुनाएको)