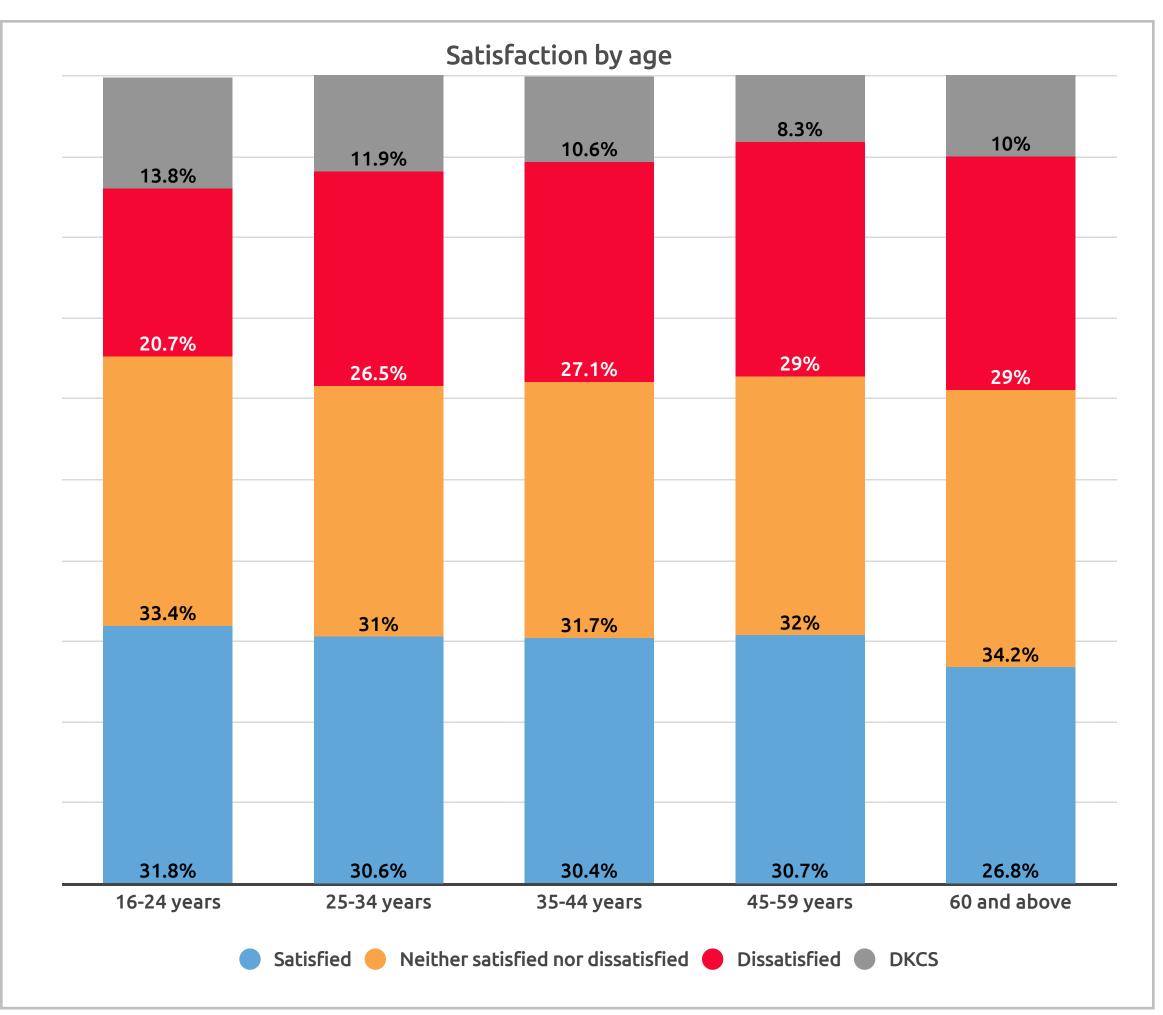

#### Satisfaction by age

How satisfied are you with the performance of your municipality (village, municipality, sub-metropolitan, and metropolitan) over the last three years since the last local elections?

तपाई बस्ने पालिकाले विगत तीन वर्ष यता (गाउँपालिका, नगरपालिका, उपमहानगरपालिका, र महानगरपालिका) ले गरेको कामप्रति तपाइ कत्तिको सन्तुष्ट हुनुहुन्छ? (विकल्प पढेर सुनाएको) Sample: 5082

How satisfied are you with the performance of your Provincial government in the last three years since the last elections?