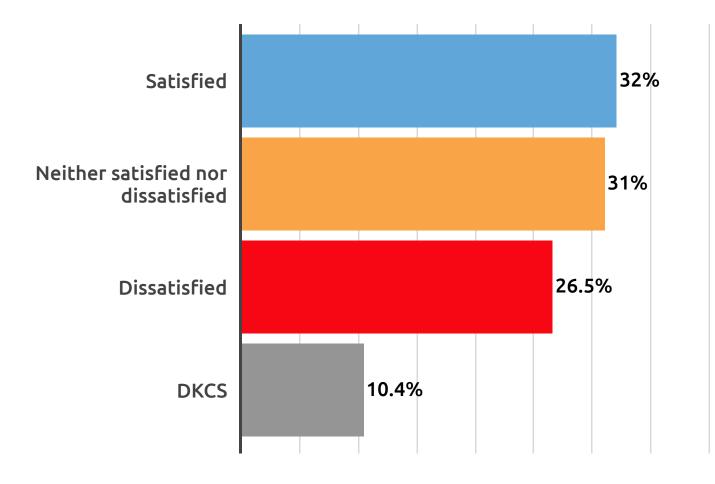

तपाई बस्ने पालिकाले विगत तीन वर्ष यता (गाउँपालिका, नगरपालिका, उपमहानगरपालिका, र महानगरपालिका) ले गरेको कामप्रति तपाइ कत्तिको सन्तुष्ट हुनुहुन्छ? (विकल्प पढेर सुनाएको) Sample: 5082

How satisfied are you with the performance of your Provincial government in the last three years since the last elections?