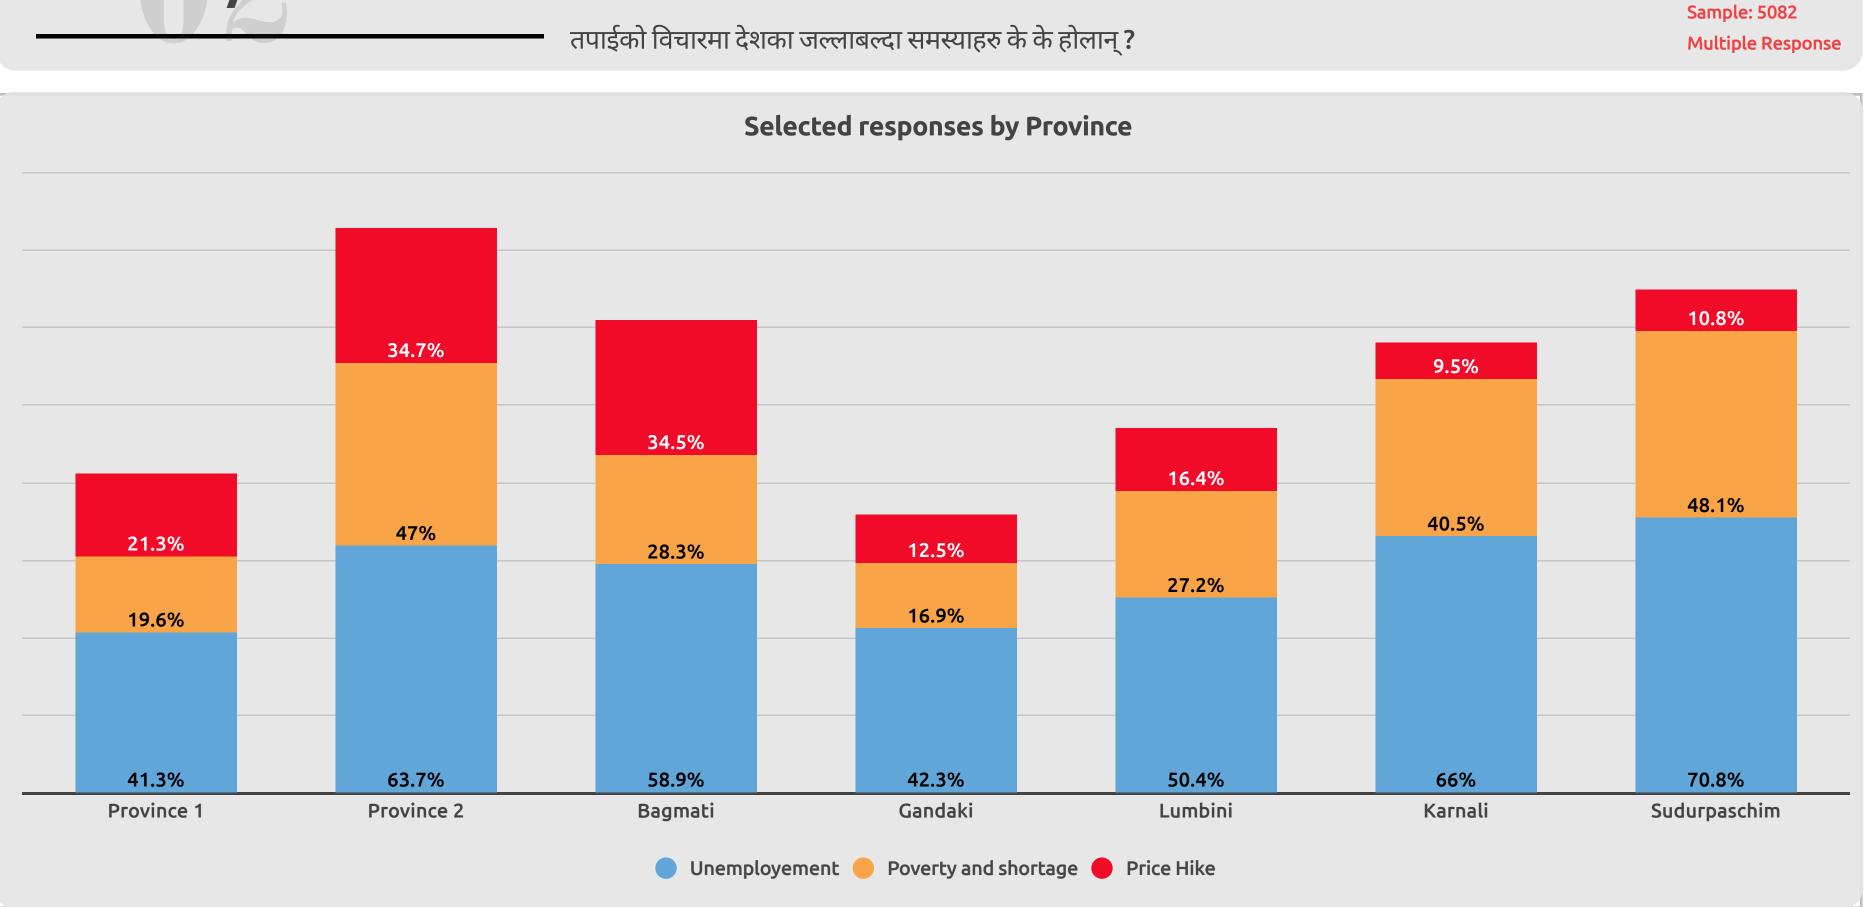

#### What do you think are today's key policy issues currently facing Nepal?

#### तपाईको विचारमा देशका जल्लाबल्दा समस्याहरु के के होलान्?

### 15.3% 20.2% 30.1% 11.5% 33.6% 15.3% 48.1% 42.1% 36.4% 58% **59%** 51.4% Tarai dalit Tarai Caste Tarai janajati

What do you think are today's key policy issues currently facing Nepal?

तपाईको विचारमा देशका जल्लाबल्दा समस्याहरु के के होलान्?