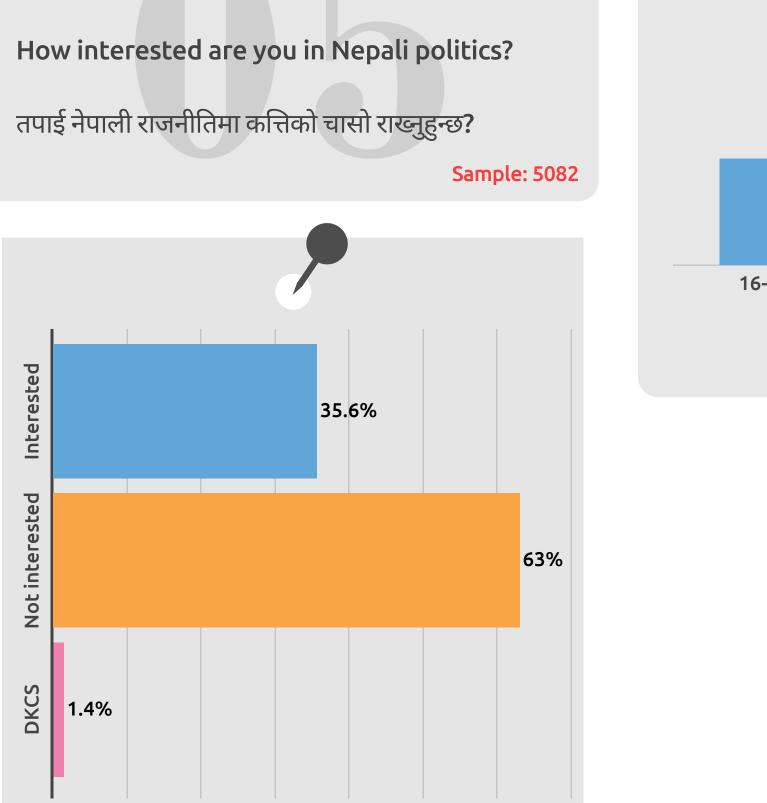

Politically speaking, do you think Nepal is moving in the right direction or the wrong direction?

राजनीतिक हिसाबले तपाईलाई हाम्रो देश अहिले सही दिशातिर गईरहेको छ जस्तो लाग्छ या गलत दिशातिर गईरहेको छ जस्तो लाग्छ?

### Politically speaking, do you think Nepal is moving in the right direction or the wrong direction? राजनीतिक हिसाबले तपाईलाई हाम्रो देश अहिले सही दिशातिर गईरहेको छ जस्तो लाग्छ या गलत दिशातिर गईरहेको छ जस्तो लाग्छ? Sample: 5082 43.6% 34.5% 31.7% 30% 29.3% 22.5% 20.8% 14.7% 6.6% 4.4% Tarai dalit Tarai janajati Tarai Caste

#### Politically speaking, do you think Nepal is moving in the right direction or the wrong direction?

#### राजनीतिक हिसाबले तपाईलाई हाम्रो देश अहिले सही दिशातिर गईरहेको छ जस्तो लाग्छ या गलत दिशातिर गईरहेको छ जस्तो लाग्छ?