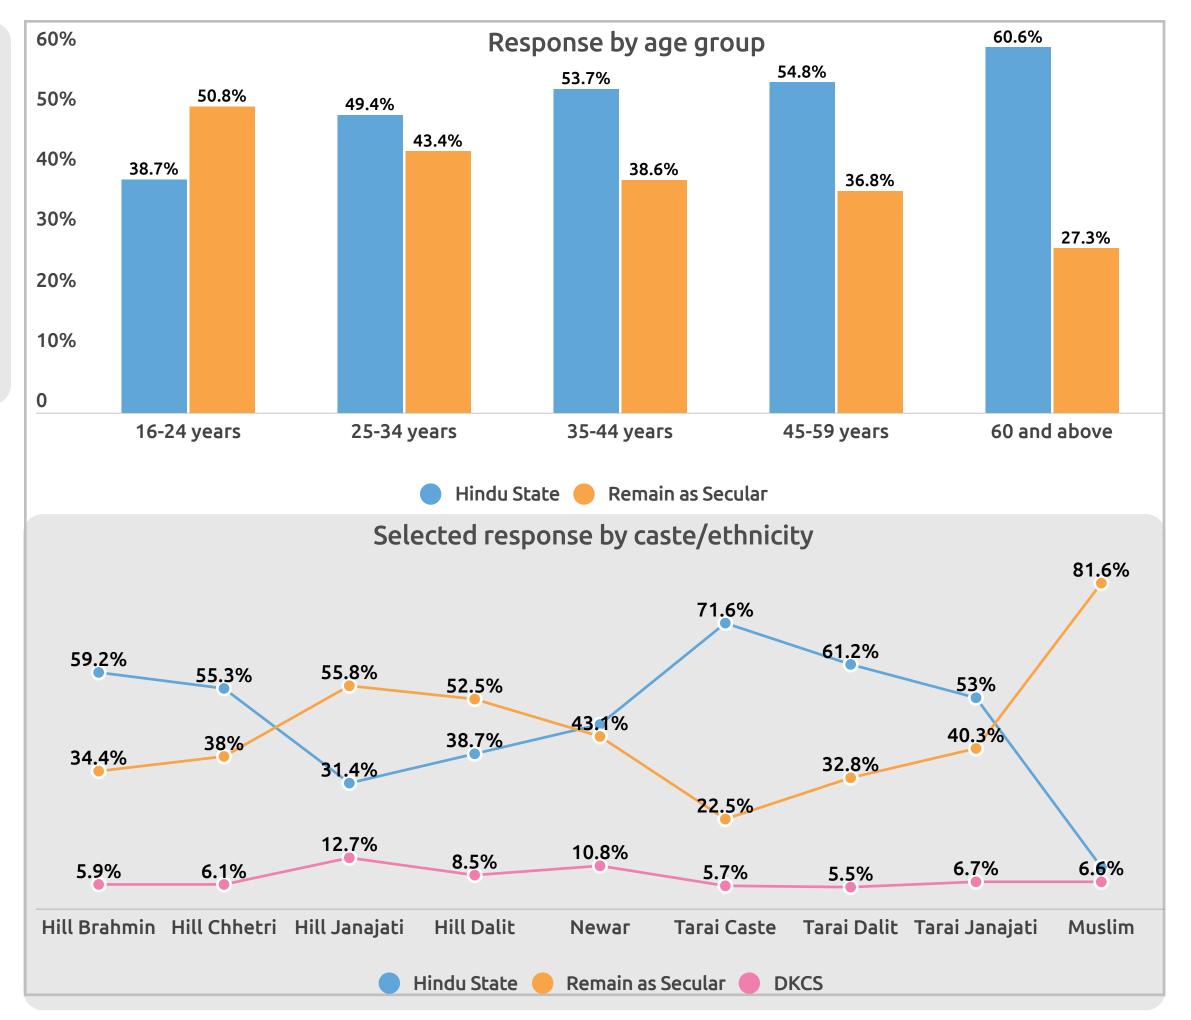

### Hindu State vs Secularism

In your opinion, should Nepal be a Hindu nation or remain a secular state?

नेपाललाई हिन्दुराष्ट्र घोषणा गर्नुपर्छ भनेर अहिले आवाजहरु आउन थालेका छन्। तपाईको विचारमा नेपाललाई हिन्दुराष्ट्र घोषणा गर्नुपर्छ वा अहिलेकै जस्तो धर्मनिरपेक्षता भएको ठीक छ ? Sample: 5082

#### Response by caste/ethnicity