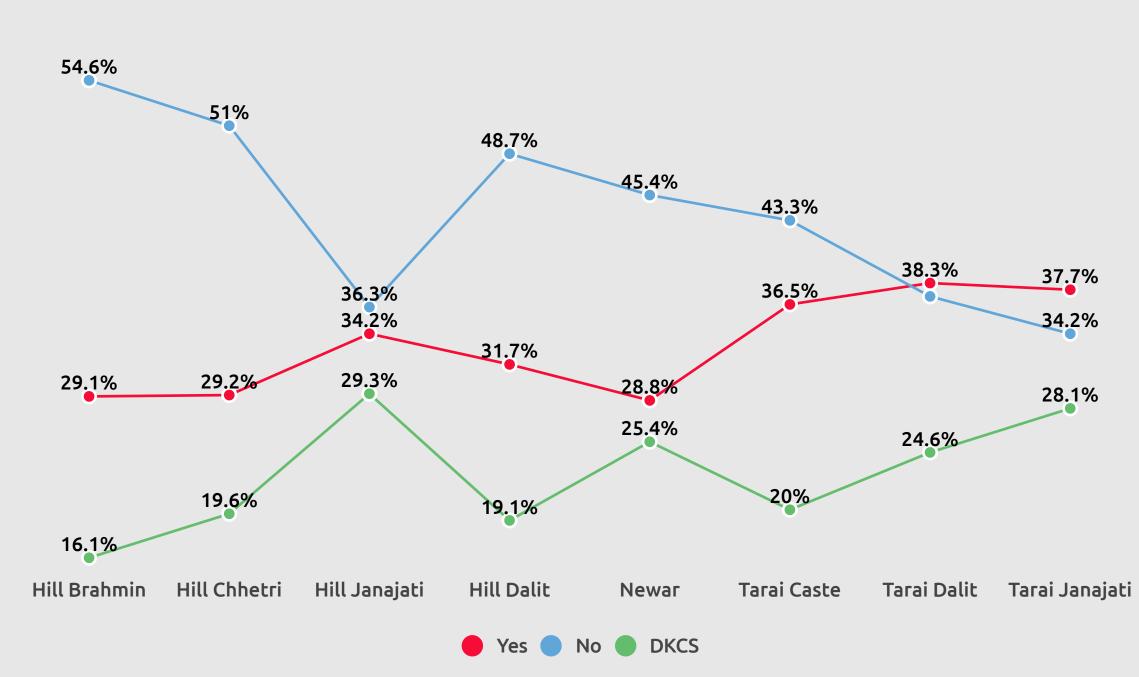

### Democracy

Do you think our democracy/federalism is at risk?

के हाम्रो लोकतान्त्रिक व्यवस्थामा संकट आएको हो ?

Sample: 5082

#### Response by caste/ethnicity