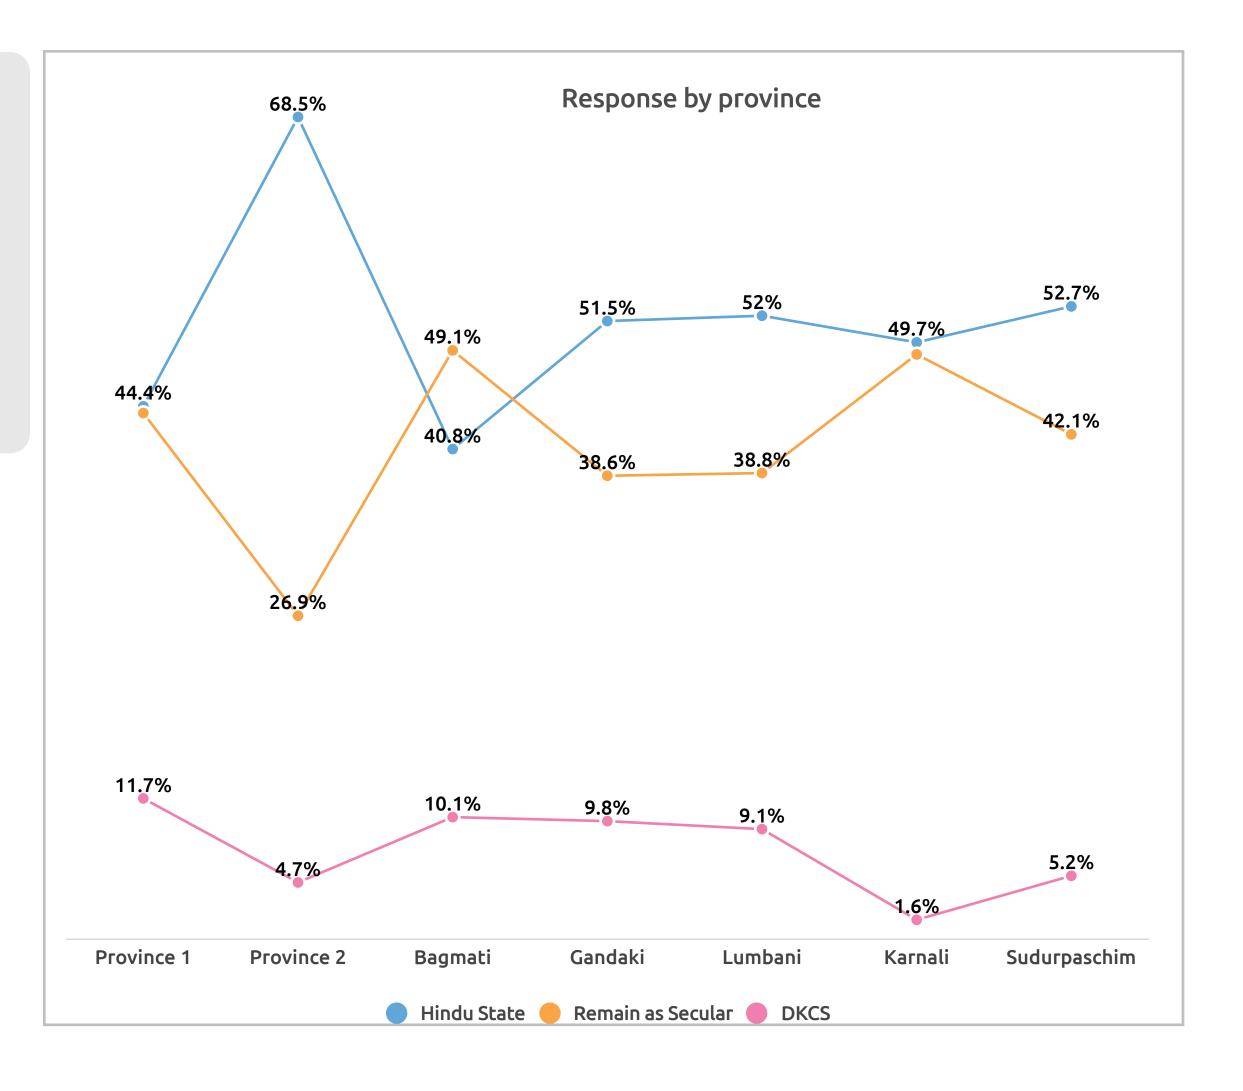

### Hindu State vs Secularism

In your opinion, should Nepal be a Hindu nation or remain a secular state?

नेपाललाई हिन्दुराष्ट्र घोषणा गर्नुपर्छ भनेर अहिले आवाजहरु आउन थालेका छन्। तपाईको विचारमा नेपाललाई हिन्दुराष्ट्र घोषणा गर्नुपर्छ वा अहिलेकै जस्तो धर्मनिरपेक्षता भएको ठीक छ ? Sample: 5082