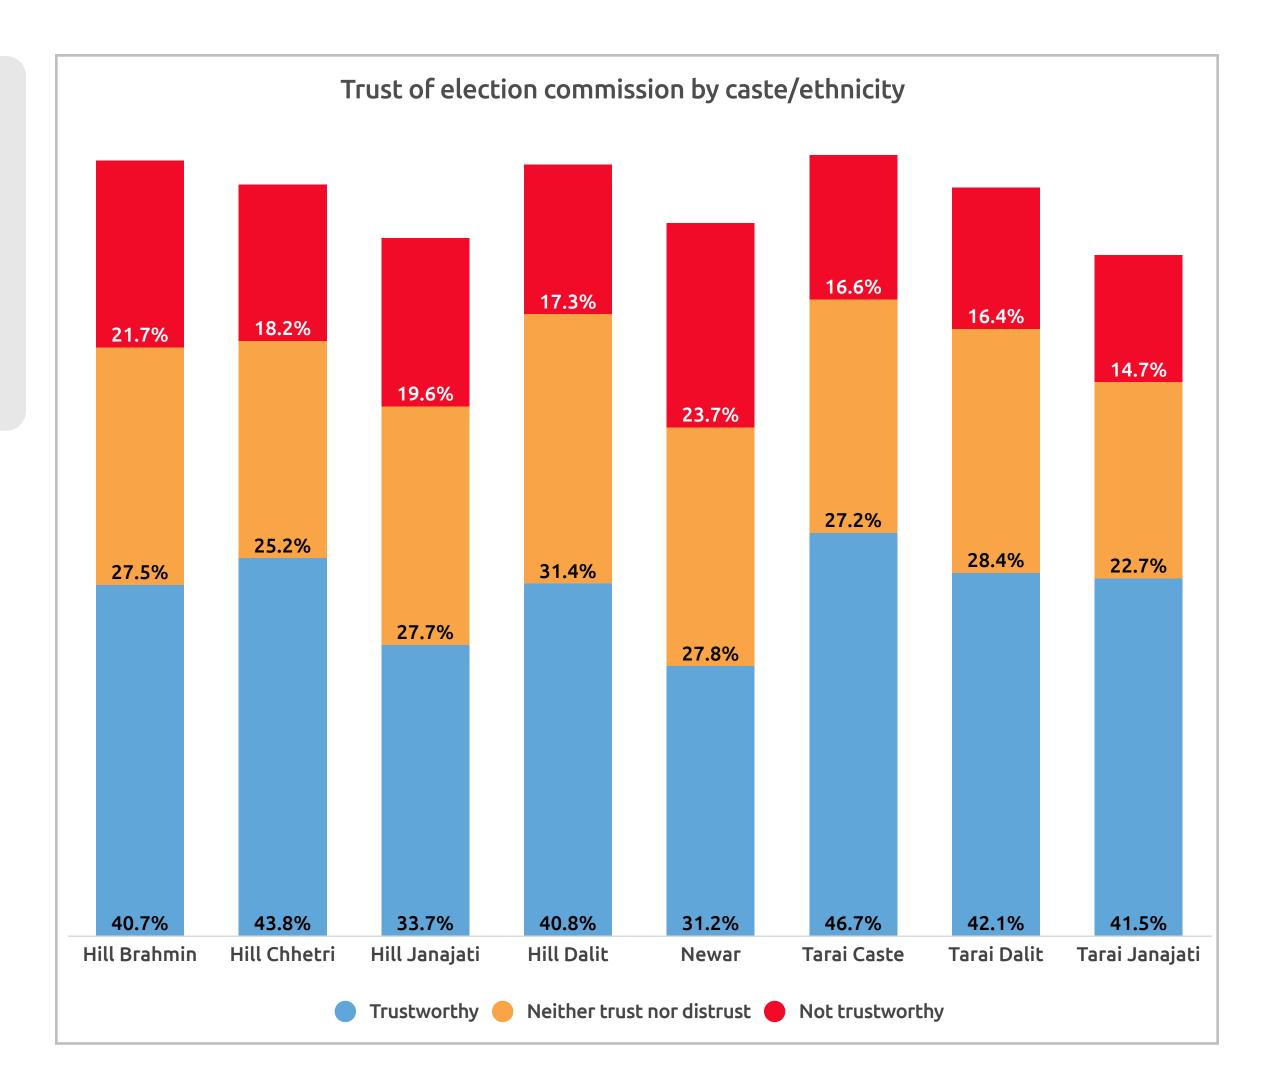

How far do you trust the Election Commission of Nepal in organizing free and fair elections?

निर्वाचन आयोगले स्वतन्त्र र निश्पक्ष काम गर्छ भन्ने कुरामा तपाई कत्तिको विश्वस्त हुनुहुन्छ? Sample: 5082

How far do you trust the Election Commission of Nepal in organizing free and fair elections?

निर्वाचन आयोगले स्वतन्त्र र निश्पक्ष काम गर्छ भन्ने कुरामा तपाई कत्तिको विश्वस्त हुनुहुन्छ? Sample: 5082

| Trust                                 | ofele   |
|---------------------------------------|---------|
| Illiterate                            | 33.1%   |
| Literate but without formal education | 33.3%   |
| School Education (5th grade or less)  | 38.4%   |
| School education (10th grade or less) | 39.7%   |
| School Education (SLC/SEE)            | 41.5%   |
| Grade 12 or similar level             | 42.9%   |
| Bachelor level or above               | 47%     |
| Trustw                                | orthy 🧲 |

### ection commission by education 25.5% 16.9% 22.9% 17.3% 28.1% 14.6% 27.4% 18.9% 28.1% 19.4% 27.5% 20.2% 25.5% 23.6% 🛑 Neither trust nor distrust 🛑 Not trustworthy

| 63%            |      |
|----------------|------|
|                |      |
|                |      |
|                |      |
|                |      |
|                |      |
|                |      |
|                | 1.4% |
| Not interested | DKCS |
|                |      |