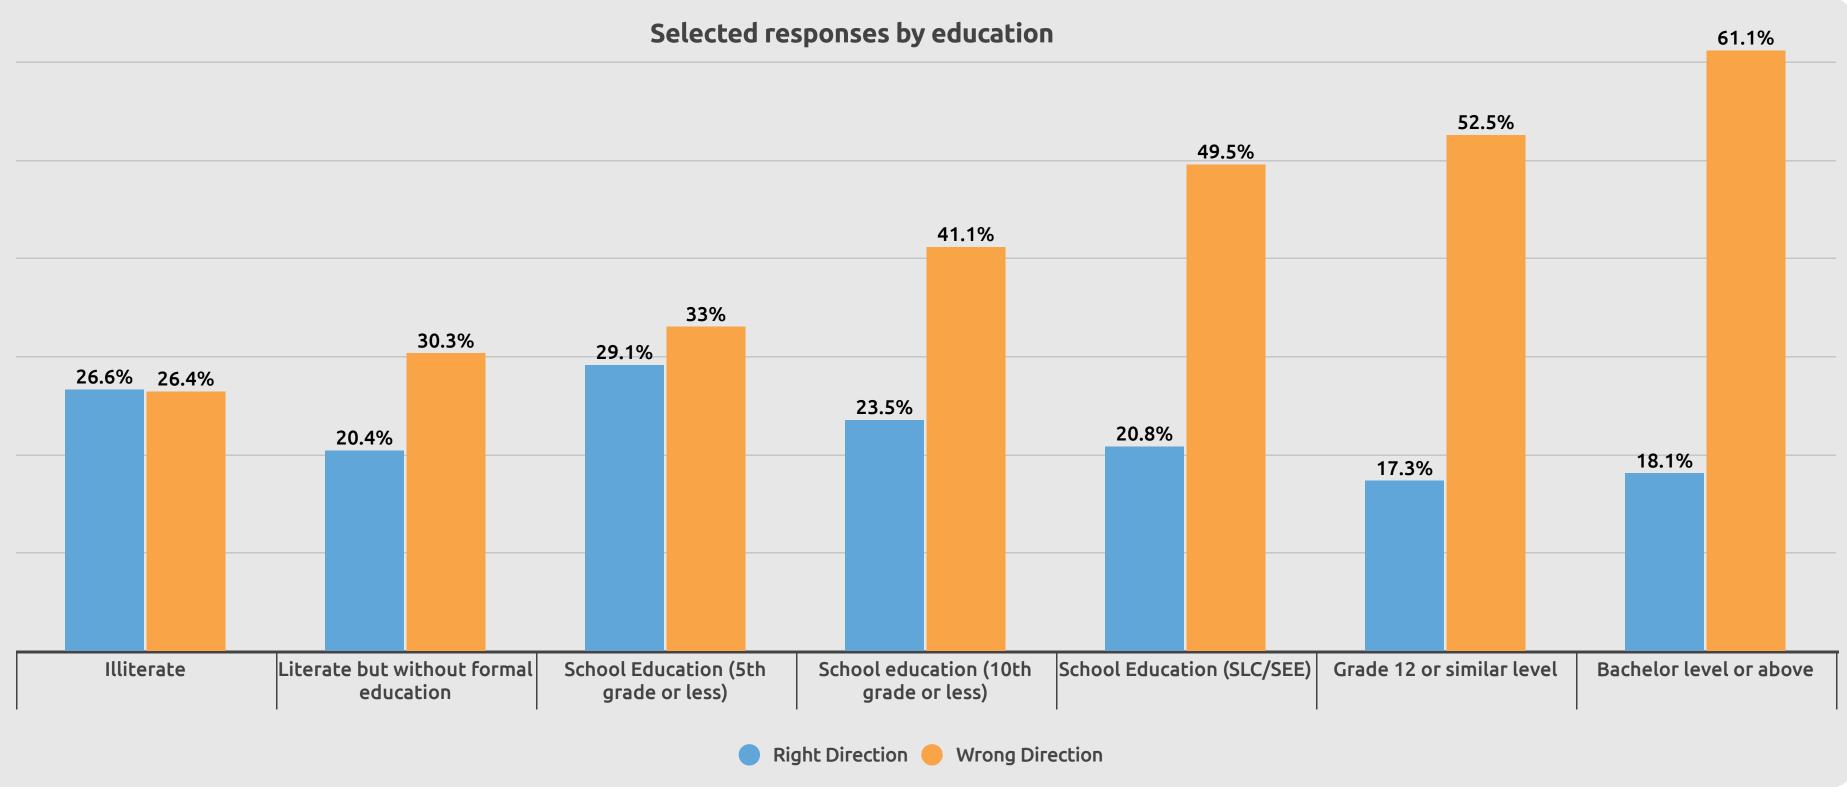

### Politically speaking, do you think Nepal is moving in the right direction or the wrong direction? राजनीतिक हिसाबले तपाईलाई हाम्रो देश अहिले सही दिशातिर गईरहेको छ जस्तो लाग्छ या गलत दिशातिर गईरहेको छ जस्तो लाग्छ? Sample: 5082 43.6% 34.5% 31.7% 30% 29.3% 22.5% 20.8% 14.7% 6.6% 4.4% Tarai dalit Tarai janajati Tarai Caste